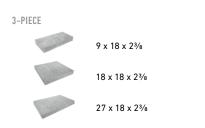

SHAPES & SIZES

#### PALLET INFORMATION

| PAPYRUS |                | SQFT/<br>PALLET | UNITS/<br>Layer | SQFT/<br>Layer | LAYER/<br>PALLET | WEIGHT/<br>Pallet |
|---------|----------------|-----------------|-----------------|----------------|------------------|-------------------|
| 3-PIECE | 9 x 18 x 2³⁄₀  | 22.5            | -               | -              | 10               | 2981.3            |
|         | 18 x 18 x 2³⁄8 | 22.5            |                 |                |                  |                   |
|         | 27 x 18 x 2³⁄ଃ | 67.5            |                 |                |                  |                   |