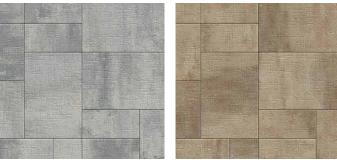

#### ARTISAN COLLECTION

# PAPYRUS<sup>™</sup> 3-PIECE PAVER | 60MM



An organic textural experience with modern elegance, this paver's unique face offers an upscale hand-tooled look enriched with DuraFusion technology for enhanced color, texture and wear resistance.





SCANDINA GRAY 😽

S E P I A 🐬









### Ŀ ADA Compliant

#### **QUALITY FOR LIFE**

Every step of our manufacturing process incorporates rigorous research, testing and quality assurance. We demand the highest quality from each of our facilities across North America. We believe in creating world class building products that stand the test of time. See our lifetime warranty at **Belgard.com/Warranty** 

## FEATURES & BENEFITS

- Clean modern edges, with a unique face that mimics the look of hand-tooled striations and the texture of organic textiles
- Contemporary large-format size
- True 3" increments for optimized pallet layouts and jobsite efficiencies
- · Reduced cuts, installation time and waste
- · Increased options for creative patterns
- Simplified quoting and design of projects
-