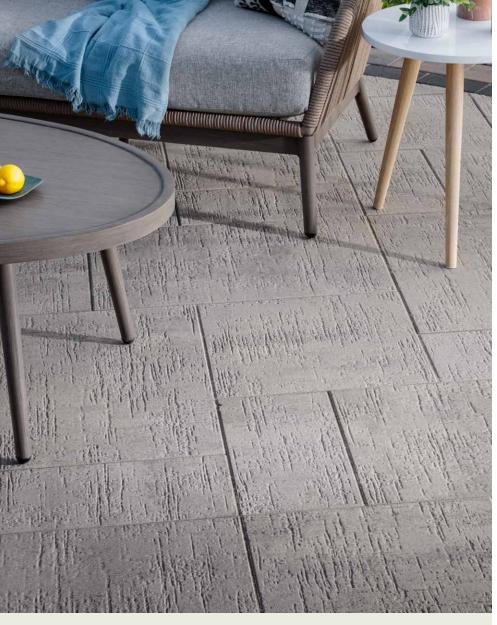

# PAPYRUS<sup>™</sup> 3-PIECE PAVER | 60MM

An organic textural experience with modern elegance, this paver's unique face offers an upscale hand-tooled look enriched with DuraFusion technology for enhanced color, texture and wear resistance.

## FEATURES & BENEFITS

- Clean modern edges, with a unique face that mimics the look of hand-tooled striations and the texture of organic textiles
- Contemporary large-format size
- True 3" increments for optimized pallet layouts and jobsite efficiencies
- · Reduced cuts, installation time and waste
- · Increased options for creative patterns
- Simplified quoting and design of projects
- · Uniform dimensions compatible with other modular paver lines like Origins™ and Dimensions™