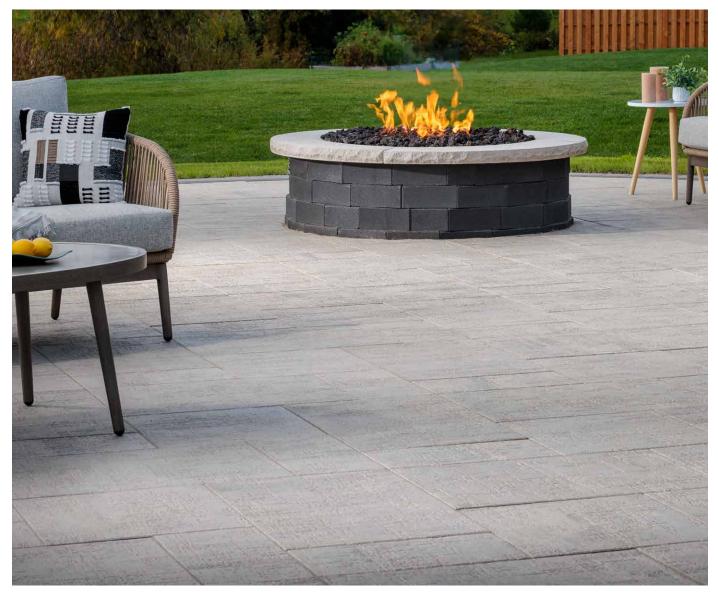

# PAPYRUS<sup>™</sup> 3-PIECE PAVER | 60MM

An organic textural experience with modern elegance, this paver's unique face offers an upscale hand-tooled look enriched with DuraFusion technology for enhanced color, texture and wear resistance.

## FEATURES & BENEFITS

- Clean modern edges, with a unique face that mimics the look of hand-tooled striations and the texture of organic textiles
- Contemporary large-format size
- True 3" increments for optimized pallet layouts and jobsite efficiencies
- · Reduced cuts, installation time and waste
- · Increased options for creative patterns
- Simplified quoting and design of projects
- · Uniform dimensions compatible with other modular paver lines like Origins™ and Dimensions™