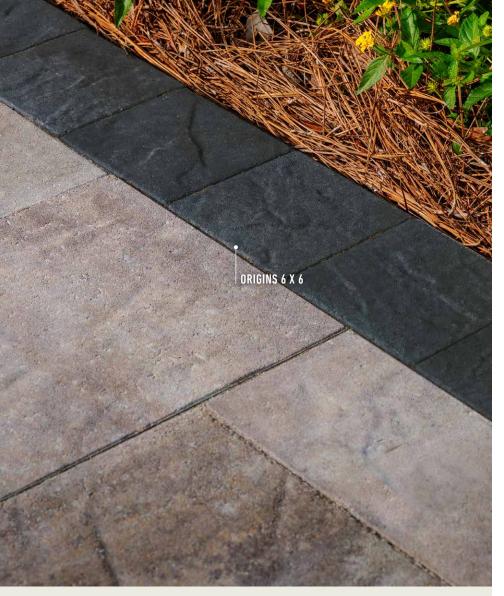

# ORIGINS<sup>™</sup> PAVER | 60MM

With a subtle chiseled stone face, this paver is an ideal choice for driveways, small patios, or for adding a touch of texture as a distinctive border, accent banding and inlaid design.

## FEATURES & BENEFITS

- Look and feel of natural stone
- Ideal for small patios, walkways, accents, borders and residential vehicular applications
- Maximized pallet layout for jobsite efficiencies
- Reduced cuts, installation time and waste
- Increased options for creative patterns
- Simplified quoting and design of projects
- Uniform dimensions compatible with other Origins paver sizes
- Sizing compatible with all Belgard modular paver lines - look for the Modular Sizing icon.