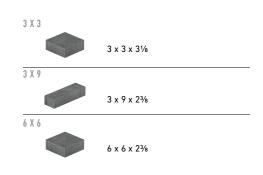

### SHAPES & SIZES

## PALLET INFORMATION

| ORIGINS <sup>™</sup> PAVER |              | SQFT/<br>Pallet | UNITS/<br>Layer | SQFT/<br>Layer | LAYER/<br>PALLET | WEIGHT/<br>PALLET |
|----------------------------|--------------|-----------------|-----------------|----------------|------------------|-------------------|
| 3 X 3                      | 3 x 3 x 31⁄8 | 96.26           | -               | -              | 10               | 2550.6            |
| 3 X 9                      | 3 x 9 x 2¾   | 103.13          | -               | -              | 10               | 2732.9            |
| 6 X 6                      | 6 x 6 x 2¾   | 120             | -               | -              | 10               | 3180              |