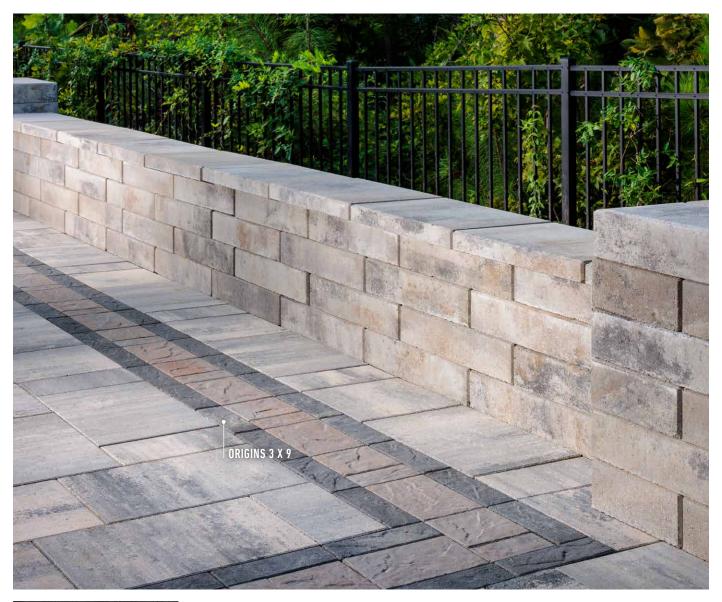

# ORIGINS<sup>™</sup> PAVER | 60MM

With a subtle chiseled stone face, this paver is an ideal choice for driveways, small patios, or for adding a touch of texture as a distinctive border, accent banding and inlaid design.

## FEATURES & BENEFITS

- Look and feel of natural stone
- Ideal for small patios, walkways, accents, borders and residential vehicular applications
- Maximized pallet layout for jobsite efficiencies
- Reduced cuts, installation time and waste
- Increased options for creative patterns
- Simplified quoting and design of projects
- Uniform dimensions compatible with other Origins paver sizes
- Sizing compatible with all Belgard modular paver lines - look for the Modular Sizing icon.