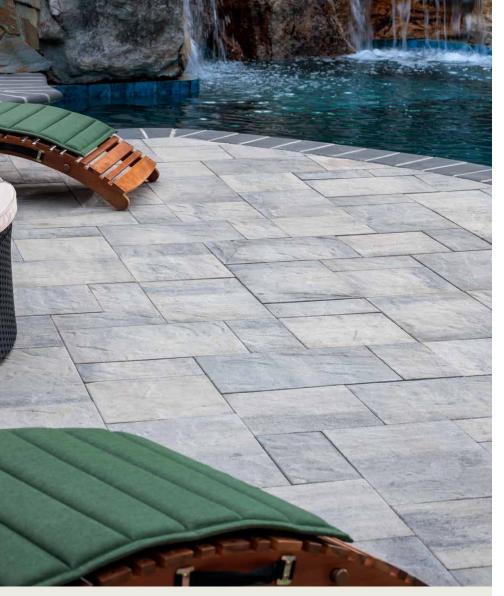

# ORIGINS<sup>™</sup> 12 3-PIECE SYSTEM | 60MM

Emulating the look and texture of natural stone, this paver system offers earthy tones and a slightly chiseled, yet refined surface that blends with the natural environment.

PAMLICO