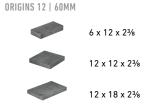

#### SHAPES & SIZES

## PALLET INFORMATION

| ORIGINS™ 12        |              | SQFT/<br>Pallet | UNITS/<br>LAYER | SQFT/<br>Layer | LAYER/<br>PALLET | WEIGHT/<br>Pallet |
|--------------------|--------------|-----------------|-----------------|----------------|------------------|-------------------|
| ORIGINS 12<br>60MM | 6 x 12 x 2%  | 120             | -               | -              | 10               | 3180              |
|                    | 12 x 12 x 2¾ |                 |                 |                |                  |                   |
|                    | 12 x 18 x 2¾ |                 |                 |                |                  |                   |