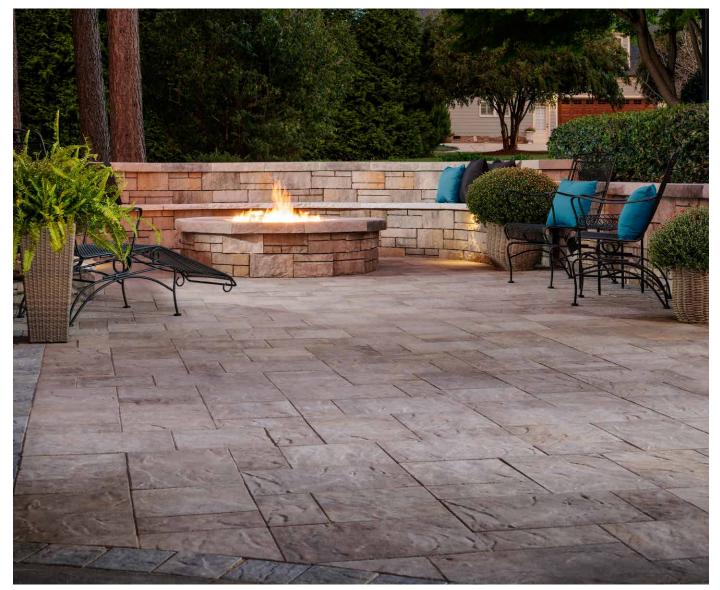

# ORIGINS<sup>™</sup> 12 3-PIECE SYSTEM | 60MM

Emulating the look and texture of natural stone, this paver system offers earthy tones and a slightly chiseled, yet refined surface that blends with the natural environment.

PAMLICO