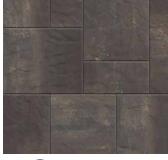

# ORIGINS<sup>™</sup>12

3-PIECE SYSTEM | 60MM

The refined, chiseled face of Origins is paired with DuraFusion Technology for a tighter texture and enhanced durability.

TEAK 🔝

IRON BAY 😽