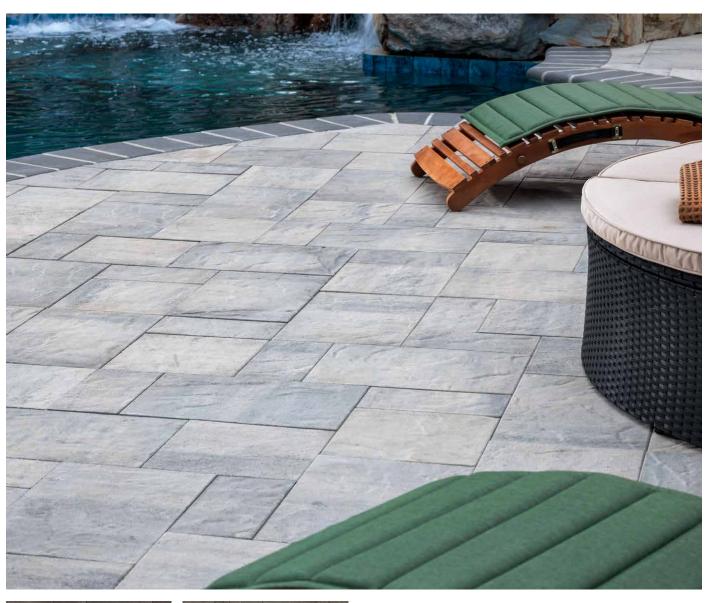

# ORIGINS<sup>™</sup>12

3-PIECE SYSTEM | 60MM

The refined, chiseled face of Origins is paired with DuraFusion Technology for a tighter texture and enhanced durability.

TEAK 🔝

IRON BAY 😽

## FEATURES & BENEFITS

- · Look and feel of natural stone
- · Maximized pallet layout for jobsite efficiencies
- · Reduced cuts, installation time and waste
- · Increased options for creative patterns
- · Simplified quoting and design of projects
- · Uniform dimensions compatible with other Origins paver sizes
- Sizing compatible with all modular paver lines - look for the Modular Sizing icon