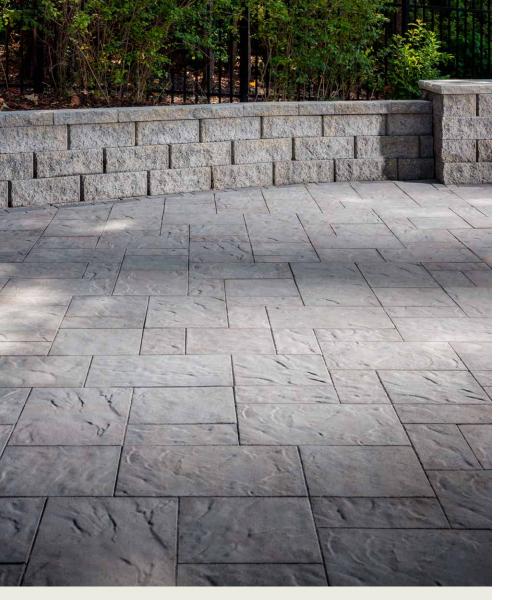

# ORIGINS<sup>™</sup>12

3-PIECE SYSTEM | 60MM

The refined, chiseled face of Origins is paired with DuraFusion Technology for a tighter texture and enhanced durability.

TEAK 🔝

IRON BAY 😽

## FEATURES & BENEFITS

- · Look and feel of natural stone
- · Maximized pallet layout for jobsite efficiencies
- · Reduced cuts, installation time and waste
- · Increased options for creative patterns
- · Simplified quoting and design of projects
- · Uniform dimensions compatible with other Origins paver sizes
- Sizing compatible with all modular paver lines - look for the Modular Sizing icon