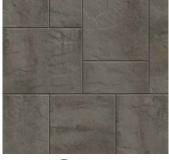

# ORIGINS<sup>™</sup>12

3-PIECE SYSTEM | 60MM

The refined, chiseled face of Origins is paired with DuraFusion Technology for a tighter texture and enhanced durability.

TEAK 🔝

IRON BAY 😽