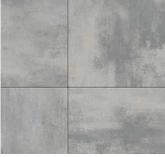

METROPOLITAN COLLECTION

# DIMENSIONS<sup>™</sup>



The expansive size is distinguished by clean, crisp lines and a smooth, linear surface enriched with DuraFusion Technology for enhanced color, texture and wear-resistance.







HICKORY 🐬

SCANDINA GRAY 😽





### PALLET INFORMATION

| DIMENSIONS <sup>™</sup> SLAB |              | SQFT/<br>Pallet | UNITS/<br>LAYER | SQFT/<br>Layer | LAYER/<br>PALLET | WEIGHT/<br>Pallet |
|------------------------------|--------------|-----------------|-----------------|----------------|------------------|-------------------|
| SLAB<br>24 X 36              | 24 x 36 x 2¾ | 120             | -               | -              | 10               | 3230              |
| SLAB<br>15 X 30              | 15 x 30 x 2% | 93.75           | -               | -              | 10               | 2679.26           |
| SLAB<br>9 X 18               | 9 x 18 x 2¾  | 112.5           | -               | -              | 10               | 3219.20           |
| SLAB<br>24 X 24              | 24 x 24 x