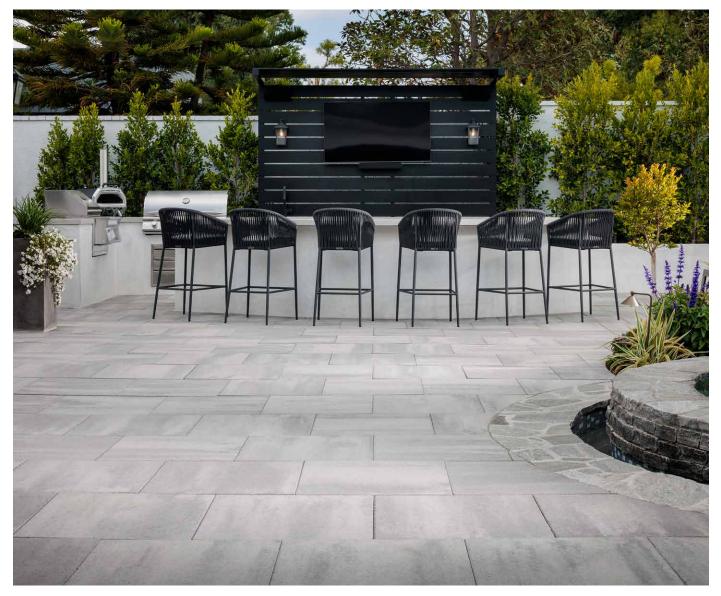

# DIMENSIONS<sup>™</sup>

The expansive size is distinguished by clean, crisp lines and a smooth, linear surface enriched with DuraFusion Technology for enhanced color, texture and wear-resistance.

HICKORY 🐬