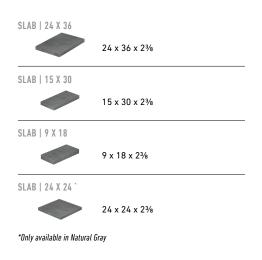

### PALLET INFORMATION

| DIMENSIONS <sup>™</sup> SLAB |              | SQFT/<br>Pallet | UNITS/<br>LAYER | SQFT/<br>Layer | LAYER/<br>PALLET | WEIGHT/<br>Pallet |
|------------------------------|--------------|-----------------|-----------------|----------------|------------------|-------------------|
| SLAB<br>24 X 36              | 24 x 36 x 2¾ | 120             | -               | -              | 10               | 3230              |
| SLAB<br>15 X 30              | 15 x 30 x 2% | 93.75           | -               | -              | 10               | 2679.26           |
| SLAB<br>9 X 18               | 9 x 18 x 2¾  | 112.5           | -               | -              | 10               | 3219.20           |
| SLAB<br>24 X 24              | 24 x 24 x 2⅓ | 80              | -               | -              | 10               | 2170              |