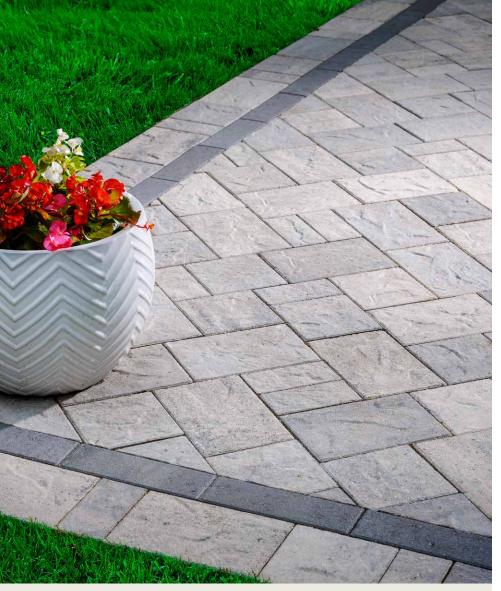

## FEATURES & BENEFITS

- · Clean lines and a modern architectural appearance
- Sized in true 3" increments for design and installation efficiencies
- · Ideal for patios, walkways, accents, borders and residential vehicular applications
- · Can be utilized to construct an ADA-compliant pavement
- 3 mm micro-chamfer width to minimize vibration and enhance wheelchair comfort
- · Reduced cuts, installation time and waste
- · Increased options for creative patterns
- · Sizing compatible with all Belgard modular paver lines - look for the Modular Sizing icon.