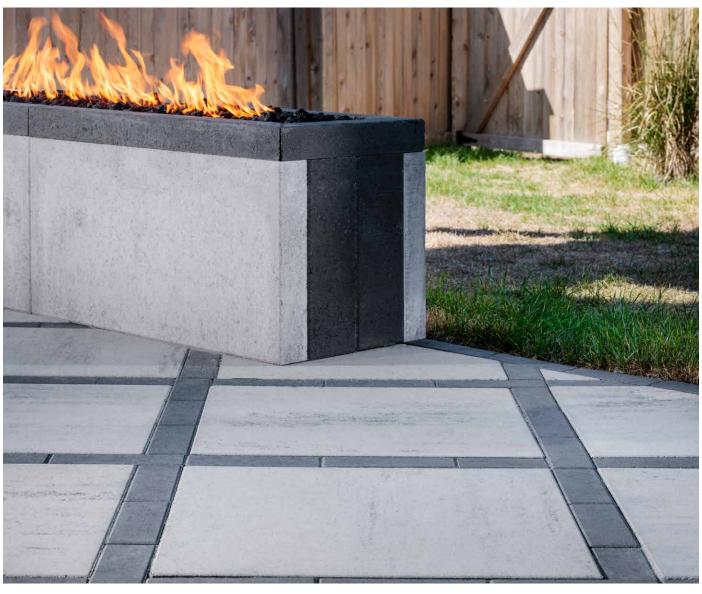

### METROPOLITAN COLLECTION

# **DIMENSIONS**

PAVER | 60MM

Accentuate contemporary style with a smooth, linear surface to create borders and inlaid designs that are captivating and timeless.

ROCKLAND BLACK

DRIVEWAY

## FEATURES & BENEFITS

- · Clean lines and a modern architectural appearance
- Sized in true 3" increments for design and installation efficiencies
- · Ideal for patios, walkways, accents, borders and residential vehicular applications
- · Can be utilized to construct an ADA-compliant pavement
- 3 mm micro-chamfer width to minimize vibration and enhance wheelchair comfort
- · Reduced cuts, installation time and waste
- · Increased options for creative patterns
- · Sizing compatible with all Belgard modular paver lines - look for the Modular Sizing icon.