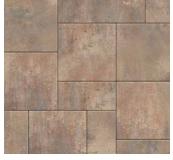

# DIMENSIONS<sup>™</sup> 6

3-PIECE SYSTEM | 60MM

Contemporary design meets traditional appeal with a smooth face and crisp, clean lines that pair well with any architectural style.

HATTERAS

S A V A N N A H M A G N O L I A