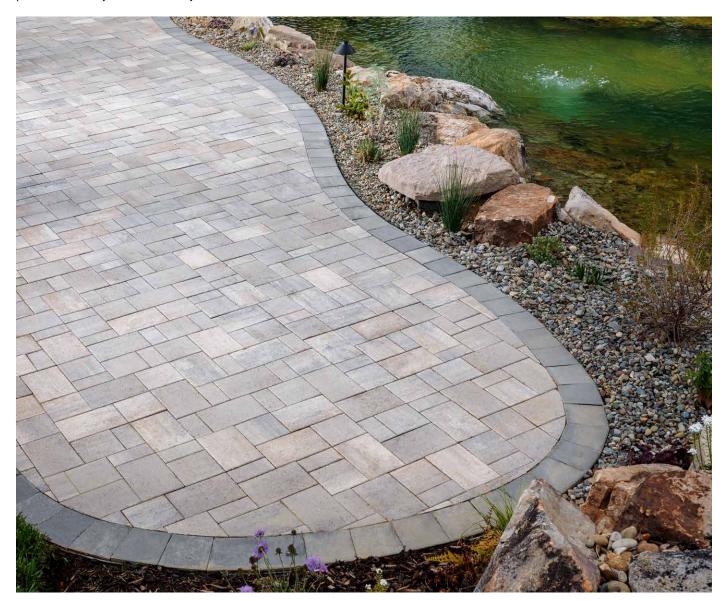

# DIMENSIONS<sup>™</sup> 6

3-PIECE SYSTEM | 60MM

Contemporary design meets traditional appeal with a smooth face and crisp, clean lines that pair well with any architectural style.

HATTERAS

S A V A N N A H M A G N O L I A

DRIVEWAY APPROVED

# FEATURES & BENEFITS

- Smooth face with clean, crisp lines
- · Ideal for walkways, smaller patios, and residential vehicular applications
- Maximized pallet layout for jobsite efficiencies
- · Reduced cuts, installation time and waste
- · Increased options for creative patterns
- · Simplified quoting and design of projects
- · Uniform dimensions compatible with other Dimensions paver sizes
- · Sizing compatible with all Belgard modular paver lines - look for the Modular Sizing icon.