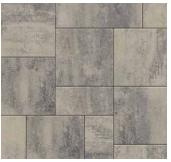

# DIMENSIONS<sup>™</sup> 6

3-PIECE SYSTEM | 60MM

Contemporary design meets traditional appeal with a smooth face and crisp, clean lines that pair well with any architectural style.

HATTERAS

S A V A N N A H M A G N O L I A