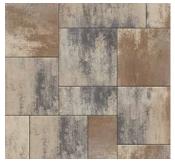

# DIMENSIONS<sup>™</sup> 6

3-PIECE SYSTEM | 60MM

Contemporary design meets traditional appeal with a smooth face and crisp, clean lines that pair well with any architectural style.

HATTERAS

S A V A N N A H M A G N O L I A