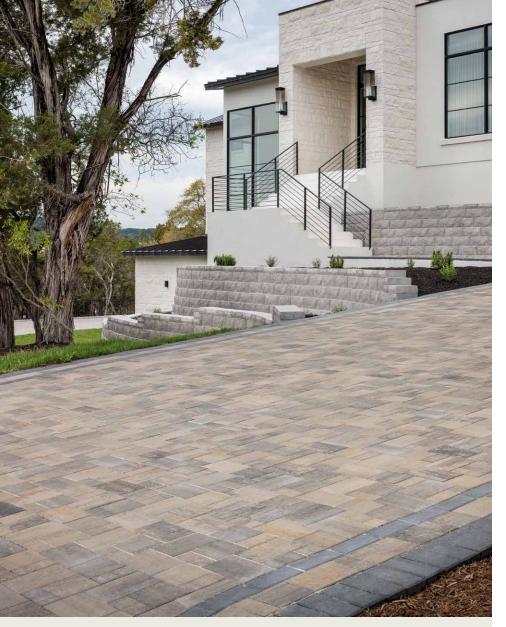

# DIMENSIONS<sup>™</sup> 6

3-PIECE SYSTEM | 60MM

Contemporary design meets traditional appeal with a smooth face and crisp, clean lines that pair well with any architectural style.

HATTERAS

S A V A N N A H M A G N O L I A

DRIVEWAY APPROVED

# FEATURES & BENEFITS

- Smooth face with clean, crisp lines
- · Ideal for walkways, smaller patios, and residential vehicular applications
- Maximized pallet layout for jobsite efficiencies
- · Reduced cuts, installation time and waste
- · Increased options for creative patterns
- · Simplified quoting and design of projects
- · Uniform dimensions compatible with other Dimensions paver sizes
- · Sizing compatible with all Belgard modular paver lines - look for the Modular Sizing icon.