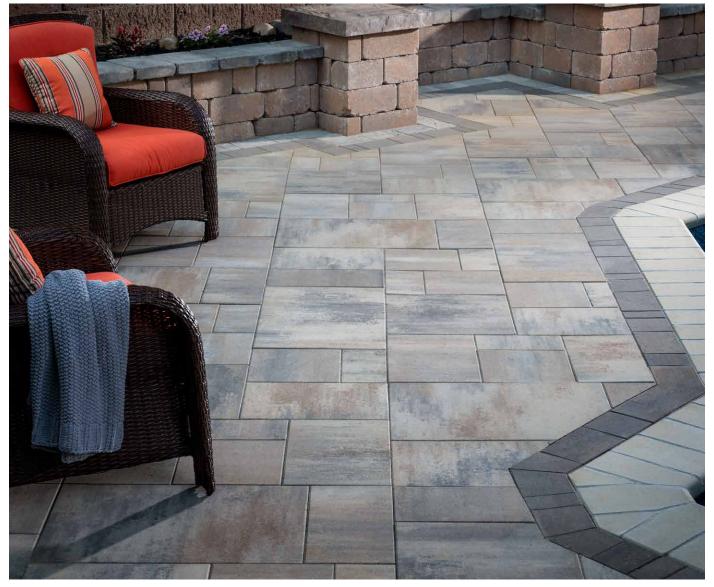

# DIMENSIONS<sup>™</sup> 18 3-PIECE SYSTEM | 60MM

Contemporary design meets traditional appeal with a smooth face and crisp, clean lines that pair well with any architectural style.

HATTERAS

S A V A N N A H

# FEATURES & BENEFITS

- Smooth face with clean, crisp lines
- Contemporary larger format sizing
- Maximized pallet layout for jobsite efficiencies
- Reduced cuts, installation time and waste
- Increased options for creative patterns
- Simplified quoting and design of projects
- Uniform dimensions compatible with other
  Dimensions paver sizes
- Sizing compatible with all Belgard modular paver lines look for the Modular Sizing icon.