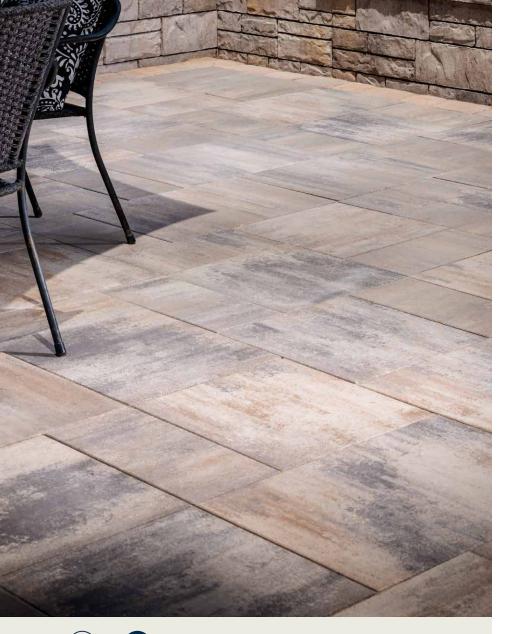

# DIMENSIONS<sup>™</sup> 18 3-PIECE SYSTEM | 60MM

Contemporary design meets traditional appeal with a smooth face and crisp, clean lines that pair well with any architectural style.

HATTERAS

S A V A N N A H

# FEATURES & BENEFITS

- Smooth face with clean, crisp lines
- Contemporary larger format sizing
- Maximized pallet layout for jobsite efficiencies
- Reduced cuts, installation time and waste
- Increased options for creative patterns
- Simplified quoting and design of projects
- Uniform dimensions compatible with other
  Dimensions paver sizes
- Sizing compatible with all Belgard modular paver lines look for the Modular Sizing icon.