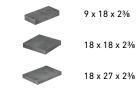

## SHAPES & SIZES

DIMENSIONS 18 | 60MM

MODULAR ADA SIZING COMPLIANT

### PALLET INFORMATION

| DIMENSIONS <sup>™</sup> 18 |              | SQFT/<br>PALLET | UNITS/<br>Layer | SQFT/<br>Layer | LAYER/<br>PALLET | WEIGHT/<br>PALLET |
|----------------------------|--------------|-----------------|-----------------|----------------|------------------|-------------------|
| DIMENSIONS 18<br>60MM      | 9 x 18 x 2¾  |                 |                 |                |                  |                   |
|                            | 18 x 18 x 2¾ | 121.5           | -               | -              | 10               | 3180              |
| DIME                       | 18 x 27 x 2¾ |                 |                 |                |                  |                   |