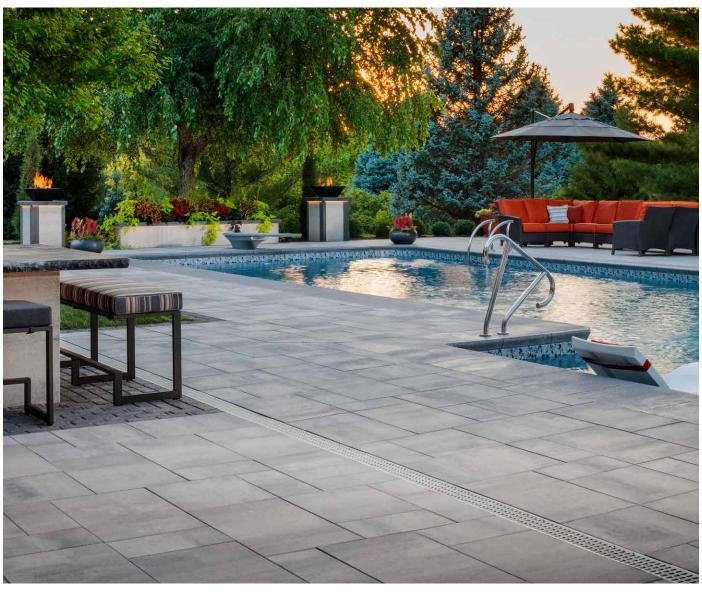

# DIMENSIONS\*18

3-PIECE SYSTEM | 60MM

The contemporary lines and linear surface of Dimensions, enriched with DuraFusion Technology for enhanced color, texture and wear-resistance.

# FEATURES & BENEFITS

- Smooth face with clean, crisp lines
- · Contemporary larger format sizing
- · Maximized pallet layout for jobsite efficiencies
- · Reduced cuts, installation time and waste
- · Increased options for creative patterns
- · Simplified quoting and design of projects
- · Uniform dimensions compatible with other Dimensions paver sizes
- Sizing compatible with all Belgard modular paver lines - look for the Modular Sizing icon.

DURAFUSION" TECHNOLOGY

Refined texture with enhanced wear-resistance