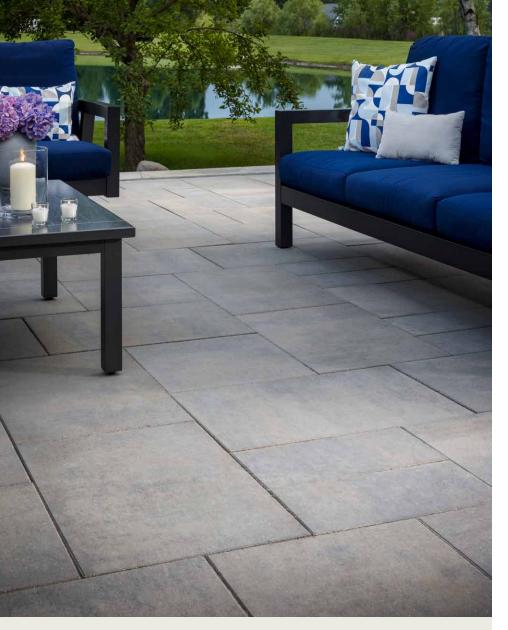

# DIMENSIONS\*18

3-PIECE SYSTEM | 60MM

The contemporary lines and linear surface of Dimensions, enriched with DuraFusion Technology for enhanced color, texture and wear-resistance.

# FEATURES & BENEFITS

- Smooth face with clean, crisp lines
- · Contemporary larger format sizing
- · Maximized pallet layout for jobsite efficiencies
- · Reduced cuts, installation time and waste
- · Increased options for creative patterns
- · Simplified quoting and design of projects
- · Uniform dimensions compatible with other Dimensions paver sizes
- Sizing compatible with all Belgard modular paver lines - look for the Modular Sizing icon.