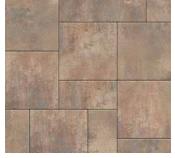

# DIMENSIONS<sup>™</sup>12

3-PIECE SYSTEM | 60MM

Contemporary design meets traditional appeal with a smooth face and crisp, clean lines that pair well with any architectural style.

HATTERAS SAVANNAH MAGNOLIA

## SHAPES & SIZES

DIMENSIONS 12 | 60MM

6 x 12 x 23/8

12 x 12 x 23/8

12 x 18 x 23/8

View the product page on **Belgard.com** for more information