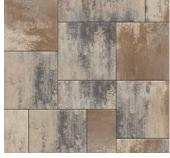

# DIMENSIONS<sup>™</sup>12

3-PIECE SYSTEM | 60MM

Contemporary design meets traditional appeal with a smooth face and crisp, clean lines that pair well with any architectural style.

HATTERAS SAVANNAH MAGNOLIA

## SHAPES & SIZES

DIMENSIONS 12 | 60MM

6 x 12 x 23/8

12 x 12 x 23/8

12 x 18 x 23/8

View the product page on **Belgard.com** for more information