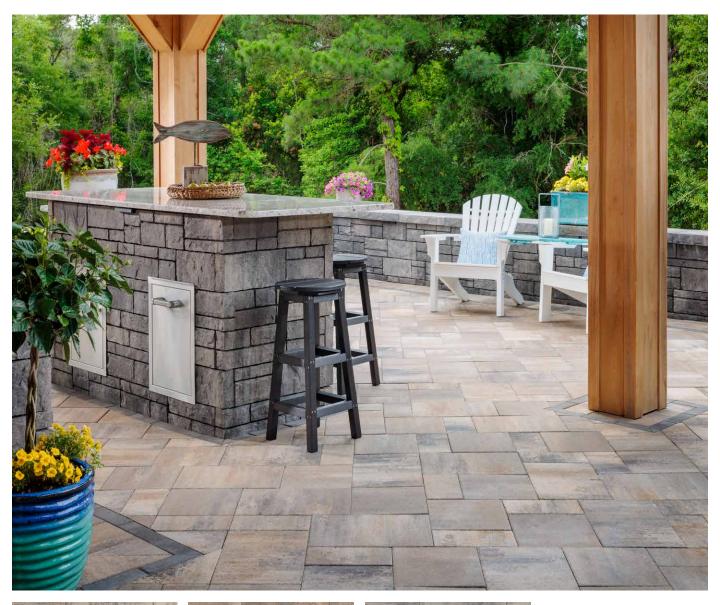

# DIMENSIONS<sup>™</sup>12

3-PIECE SYSTEM | 60MM

Contemporary design meets traditional appeal with a smooth face and crisp, clean lines that pair well with any architectural style.

HATTERAS SAVANNAH MAGNOLIA