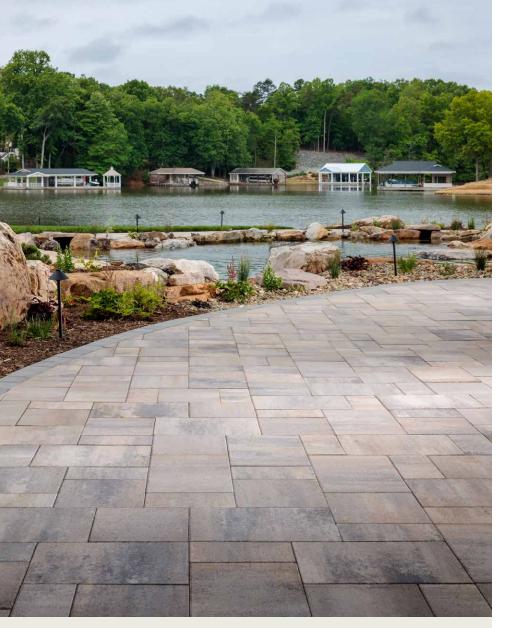

# DIMENSIONS<sup>™</sup>12

3-PIECE SYSTEM | 60MM

Contemporary design meets traditional appeal with a smooth face and crisp, clean lines that pair well with any architectural style.

HATTERAS SAVANNAH MAGNOLIA

# FEATURES & BENEFITS

- Smooth face with clean, crisp lines
- Maximized pallet layout for jobsite efficiencies
- · Reduced cuts, installation time and waste
- Increased options for creative patterns
- · Simplified quoting and design of projects
- Uniform dimensions compatible with other Dimensions paver sizes
- Sizing compatible with all Belgard modular paver lines look for the Modular Sizing icon.