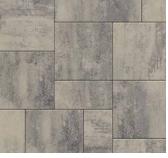

# DIMENSIONS<sup>™</sup>12

3-PIECE SYSTEM | 60MM

Contemporary design meets traditional appeal with a smooth face and crisp, clean lines that pair well with any architectural style.

HATTERAS SAVANNAH MAGNOLIA

## SHAPES & SIZES

DIMENSIONS 12 | 60MM

6 x 12 x 23/8

12 x 12 x 23/8

12 x 18 x 23/8

View the product page on **Belgard.com** for more information