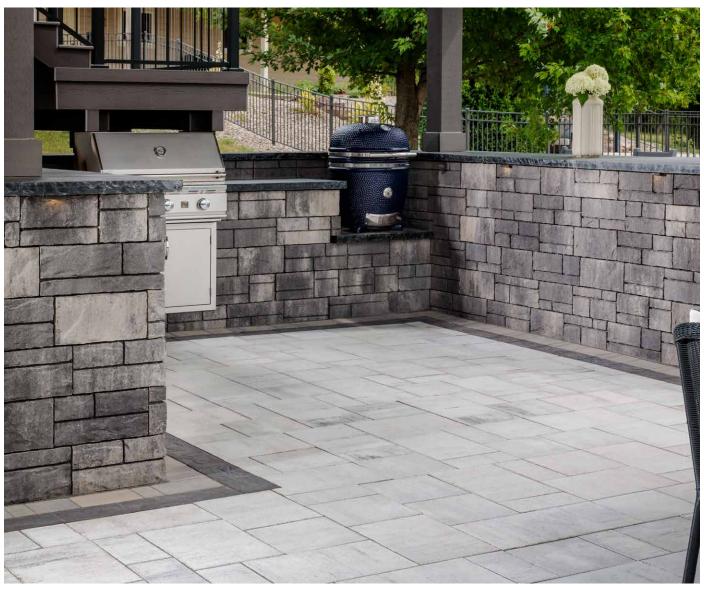

# DIMENSIONS<sup>™</sup>12

3-PIECE SYSTEM | 60MM

The contemporary lines and linear surface of Dimensions, enriched with DuraFusion Technology for enhanced color, texture and wear-resistance.

DURAFUSION" TECHNOLOGY

## FEATURES & BENEFITS

- Smooth face with clean, crisp lines
- · Maximized pallet layout for jobsite efficiencies
- · Reduced cuts, installation time and waste
- · Increased options for creative patterns
- · Simplified quoting and design of projects
- · Uniform dimensions compatible with other Dimensions paver sizes
- Sizing compatible with all Belgard modular paver lines - look for the Modular Sizing icon.