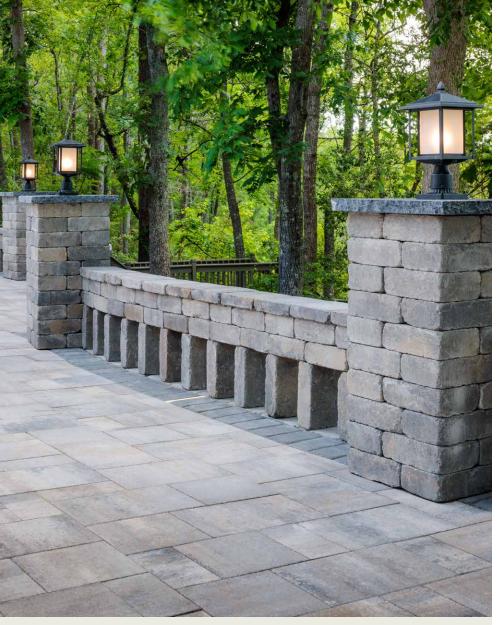

# DIMENSIONS<sup>™</sup>12

3-PIECE SYSTEM | 60MM

The contemporary lines and linear surface of Dimensions, enriched with DuraFusion Technology for enhanced color, texture and wear-resistance.

DURAFUSION" TECHNOLOGY

## FEATURES & BENEFITS

- Smooth face with clean, crisp lines
- · Maximized pallet layout for jobsite efficiencies
- · Reduced cuts, installation time and waste
- · Increased options for creative patterns
- · Simplified quoting and design of projects
- · Uniform dimensions compatible with other Dimensions paver sizes
- Sizing compatible with all Belgard modular paver lines - look for the Modular Sizing icon.