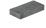

# DIMENSIONS<sup>™</sup>12

3-PIECE SYSTEM | 60MM

The contemporary lines and linear surface of Dimensions, enriched with DuraFusion Technology for enhanced color, texture and wear-resistance.

DURAFUSION" TECHNOLOGY

### SHAPES & SIZES

DIMENSIONS 12 | 60MM

6 x 12 x 23/8

12 x 12 x 2%

12 x 18 x 23/8

View the product page on Belgard.com for more information