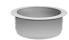

## SHAPES & SIZES

WEDGE

4 x 9½ x 10

FIRE INSERT

Item #70580597 Elements 34" Smoke-less Wood Fire Pit Insert

**GAS INSERT** 

Item #70585063 Elements 34" Round Gas Fire Pit Burner Kit

### ROUND FIRE PIT

54%" outside diameter 34%" inside diameter Stacks 4 rows high Caps sold separately. Elements inserts sold separately. Pallet Weight: 1921

Downloadable professional resources available at **Belgard.com/Resources** 