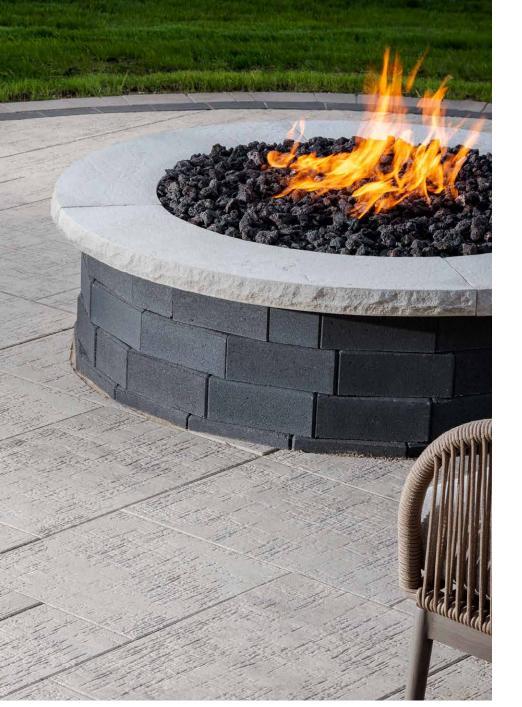

# $\mathsf{MELVILLE}^{\scriptscriptstyle\mathsf{M}}$

FIRE PIT

The linear design and subtle edges of wall wedge blocks take this fire pit center stage. Compatible with the Elements™ round gas fire pit insert, it pairs with Melville Wall products.

## FEATURES & BENEFITS

- · Special wedge-shaped blocks of Melville Wall
- Smooth linear face for contemporary appeal
- Coordinates with Melville pavers and the Melville Series of kitchen and fire features
- Pallet includes all blocks needed to complete circular fire pit

### ROUND FIRE PIT

54%" outside diameter 34%" inside diameter Stacks 4 rows high Caps sold separately. Elements inserts sold separately. Pallet Weight: 1921

Downloadable professional resources available at **Belgard.com/Resources** 