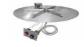

## SHAPES & SIZES

WEDGE

4 x 9½ x 10

FIRE INSERT

Item #70580597 Elements 34" Smoke-less Wood Fire Pit Insert

**GAS INSERT** 

Item #70585063 Elements 34" Round Gas Fire Pit Burner Kit