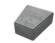

## FEATURES & BENEFITS

- · Special wedge-shaped blocks of Melville Wall
- Smooth linear face for contemporary appeal
- Coordinates with Melville pavers and the Melville Series of kitchen and fire features
- Pallet includes all blocks needed to complete circular fire pit

## SHAPES & SIZES

WEDGE

4 x 9½ x 10

FIRE INSERT

Item #70580597 Elements 34" Smoke-less Wood Fire Pit Insert

**GAS INSERT** 

Item #70585063 Elements 34" Round Gas Fire Pit Burner Kit