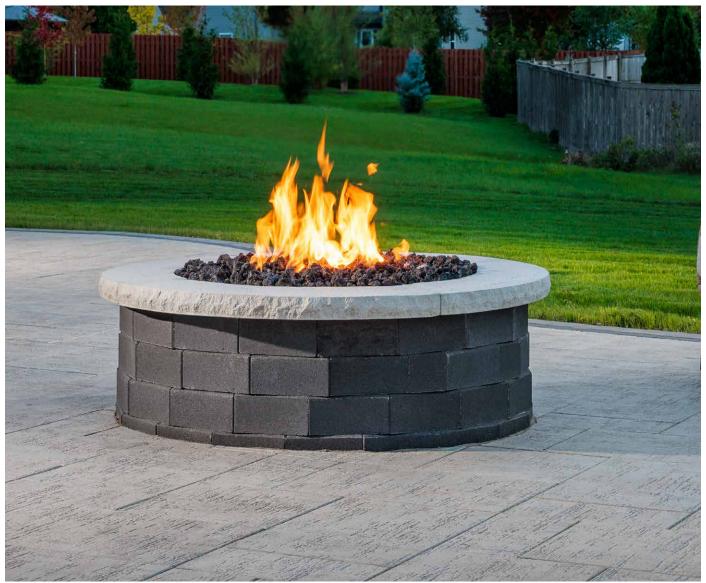

# $\mathsf{MELVILLE}^{\scriptscriptstyle\mathsf{M}}$

FIRE PIT

The linear design and subtle edges of wall wedge blocks take this fire pit center stage. Compatible with the Elements™ round gas fire pit insert, it pairs with Melville Wall products.

## FEATURES & BENEFITS

- · Special wedge-shaped blocks of Melville Wall
- Smooth linear face for contemporary appeal
- Coordinates with Melville pavers and the Melville Series of kitchen and fire features
- Pallet includes all blocks needed to complete circular fire pit

### ROUND FIRE PIT

54%" outside diameter 34%" inside diameter Stacks 4 rows high Caps sold separately. Elements inserts sold separately. Pallet Weight: 1921

Downloadable professional resources available at **Belgard.com/Resources** 