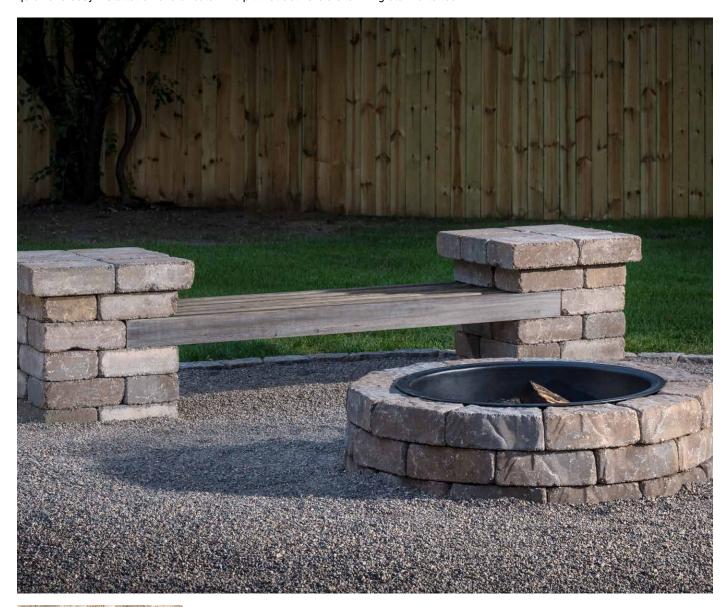

# FLAGSTONE®

FIRE PIT KIT

Emulating a look of natural chiseled stone, specially designed stones align together for quick and easy installation of a circular fire pit that delivers a charming old-world look.

### ROUND FIRE PIT

44" outside diameter Stacks 3 rows high Fire ring insert is sold separately. Pallet Weight: 860 with insert

Downloadable professional resources available at **Belgard.com/Resources** 