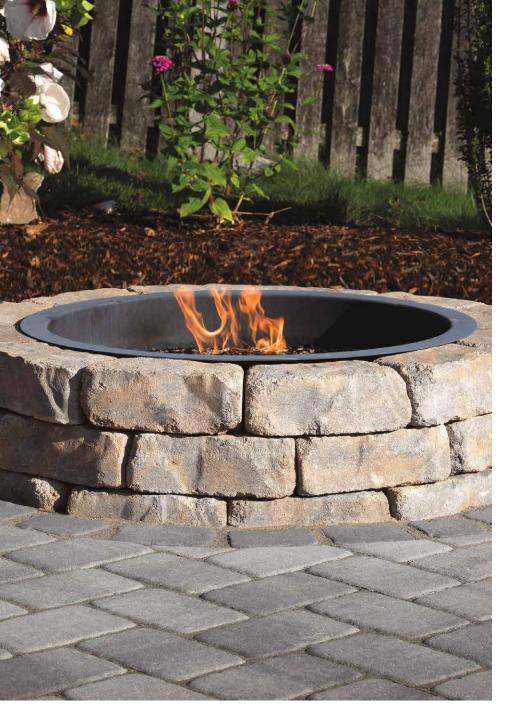

# FLAGSTONE®

FIRE PIT KIT

Emulating a look of natural chiseled stone, specially designed stones align together for quick and easy installation of a circular fire pit that delivers a charming old-world look.

### ROUND FIRE PIT

44" outside diameter Stacks 3 rows high Fire ring insert is sold separately. Pallet Weight: 860 with insert

Downloadable professional resources available at **Belgard.com/Resources** 