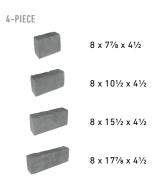

### SHAPES & SIZES

## PALLET INFORMATION

| ANGLIA EDGER° |              | LNFT/<br>PALLET | LNFT/<br>LAYER | LAYER/<br>PALLET | UNITS/<br>PALLET | WEIGHT/<br>Pallet |
|---------------|--------------|-----------------|----------------|------------------|------------------|-------------------|
| 4-PIECE       | 8 x 7% x 4½  | 7.5             | -              | - 3              | 12               | - 2515            |
|               | 8 x 10½ x 4½ | 10              | -              |                  | 12               |                   |
|               | 8 x 15½ x 4½ | 15.5            | -              |                  | 12               |                   |
|               | 8 x 17% x 4½ | 35              | -              |                  | 24               |                   |