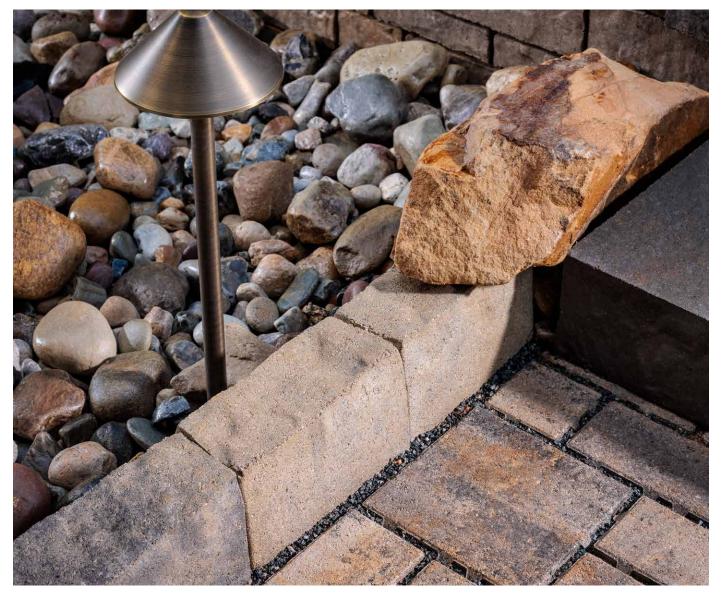

# ANGLIA EDGER®

Large edger units feature a chiseled finish and tapered edges to provide an elegant complement to driveways, patios, walkways and flower beds.

COTSWOLD MIST

GASCONY TAN

# FEATURES & BENEFITS

- Tapered ends create either curves or straight installation
- 8" height simulates natural stone curbing
- Three different lengths offer a random look and flexible installation
- Large scale pieces create efficient installation
- Look and feel of natural chiseled stone