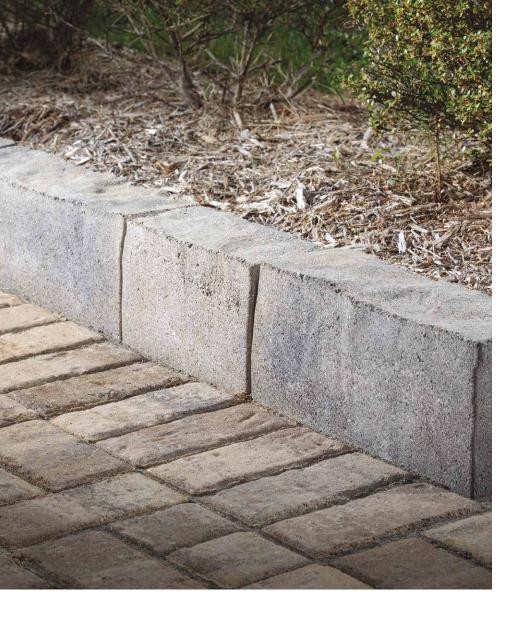

# ANGLIA EDGER®

Large edger units feature a chiseled finish and tapered edges to provide an elegant complement to driveways, patios, walkways and flower beds.

COTSWOLD MIST

GASCONY TAN

# FEATURES & BENEFITS

- Tapered ends create either curves or straight installation
- 8" height simulates natural stone curbing
- Three different lengths offer a random look and flexible installation
- Large scale pieces create efficient installation
- Look and feel of natural chiseled stone