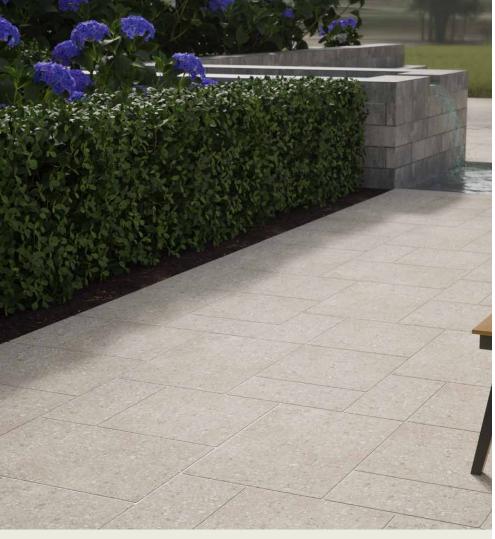

# DIMENSIONS<sup>™</sup> TERRAZZO

3-PIECE SYSTEM | 60MM

Clean, crisp lines with a smooth face that's ground and polished to reveal the beauty of natural aggregates.

MISSION WHITE

RUTHERFORD GRAY

### SHAPES & SIZES

DIMENSIONS TERRAZZO 12 | 60MM

6 x 12 x 23/8

12 x 12 x 23/8

12 x 18 x 23/8

12 X 24 | 60MM

12 x 24 x 23/8

24 X 24 | 60MM