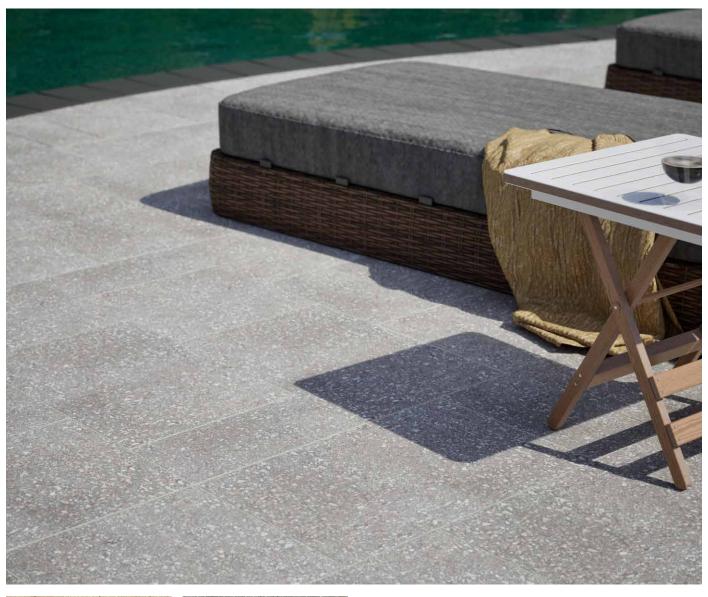

# DIMENSIONS<sup>™</sup> TERRAZZO

3-PIECE SYSTEM | 60MM

Clean, crisp lines with a smooth face that's ground and polished to reveal the beauty of natural aggregates.

MISSION WHITE

RUTHERFORD GRAY

### SHAPES & SIZES

DIMENSIONS TERRAZZO 12 | 60MM

6 x 12 x 23/8

12 x 12 x 23/8

12 x 18 x 23/8

12 X 24 | 60MM

12 x 24 x 23/8

24 X 24 | 60MM