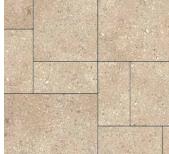

# DIMENSIONS<sup>™</sup> TERRAZZO

3-PIECE SYSTEM | 60MM

Clean, crisp lines with a smooth face that's ground and polished to reveal the beauty of natural aggregates.

MISSION WHITE

RUTHERFORD GRAY

### SHAPES & SIZES

DIMENSIONS TERRAZZO 12 | 60MM

6 x 12 x 23/8

12 x 12 x 23/8

12 x 18 x 23/8

12 X 24 | 60MM

12 x 24 x 23/8

24 X 24 | 60MM