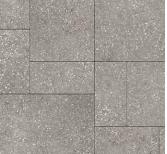

# DIMENSIONS<sup>™</sup> TERRAZZO

3-PIECE SYSTEM | 60MM

Clean, crisp lines with a smooth face that's ground and polished to reveal the beauty of natural aggregates.

MISSION WHITE

RUTHERFORD GRAY

### SHAPES & SIZES

DIMENSIONS TERRAZZO 12 | 60MM

6 x 12 x 23/8

12 x 12 x 23/8

12 x 18 x 23/8

12 X 24 | 60MM

12 x 24 x 23/8

24 X 24 | 60MM