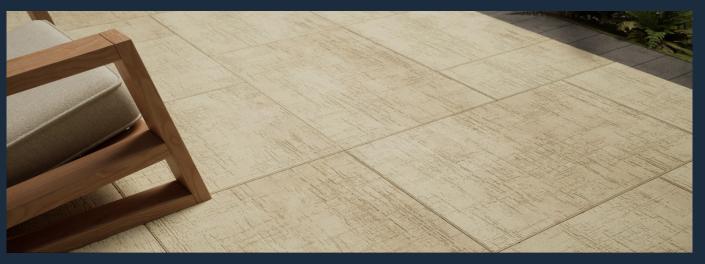

# PAPYRUS TM

Papyrus, the newest textured paver from Belgard, is reminiscent of handmade textiles or dried earth. Papyrus embodies the idea of biophilic design with its alternating striations and gentle earth tones.