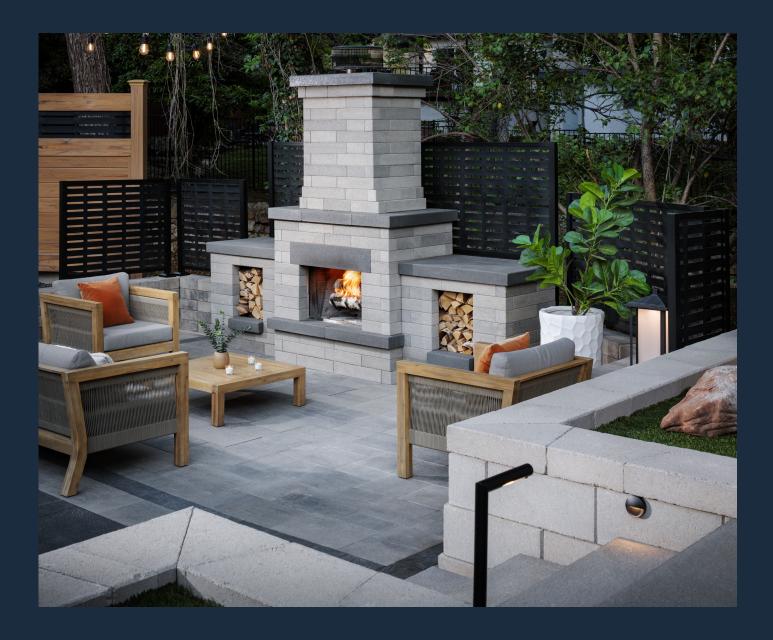

Outdoor Fireplaces & Kitchens: The Elements Collection of pre-built modular hardscapes elements and, most recently, outdoor kitchen accessories, makes creating an outdoor living space easier and more affordable than ever. Modular units clad with Belgard paver and wall blocks are created in a controlled environment, then shipped for quick installation. Elements include outdoor kitchen units, brick ovens, fireplaces, fire pits, water features and a large assortment of accessory and decorative pieces in a variety of styles. All elements are designed to coordinate with Belgard pavers and walls for an overall cohesive look, allowing builders and homeowners to create a custom design for their outdoor space.

# MELVILLE<sup>TM</sup> FIREPLACE

The smooth face and clean lines of Belgard's newest outdoor feature series create a contemporary look that complements any architectural style.