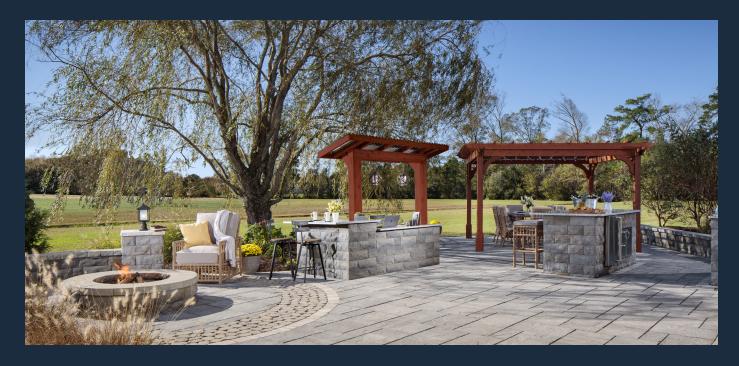

## **BELGARD PRODUCTS**

From eye-catching driveways to stunning patios and serene landscapes, Belgard offers an array of products to complement any home and commercial space. The company specializes in a number of styles of permeable pavers and interlocking concrete pavers, as well as retaining walls, finishes and other applications such as fire pits and outdoor ovens.

Outdoor Fireplaces & Kitchens: The Elements Collection of pre-built modular hardscapes elements and, most recently, outdoor kitchen accessories, makes creating an outdoor living space easier and more affordable than ever. Modular units clad with Belgard paver and wall blocks are created in a controlled environment, then shipped for quick installation. Elements include outdoor kitchen units, brick ovens, fireplaces, fire pits, water features and a large assortment of accessory and decorative pieces in a variety of styles. All elements are designed to coordinate with Belgard pavers and walls for an overall cohesive look, allowing builders and homeowners to create a custom design for their outdoor space.