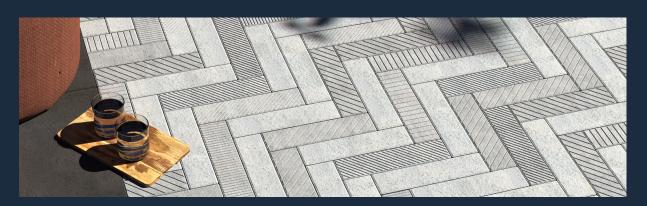

# CHARLESTONE TM

Reminiscent of early American streets and walkways, Charlestone features the distinctive look of weathered, handcobbled stone. Sized in 3-inch increments, it streamlines ordering, design and installation. The modular format makes it compatible with other Belgard pavers, including Origins™ and Dimensions™.