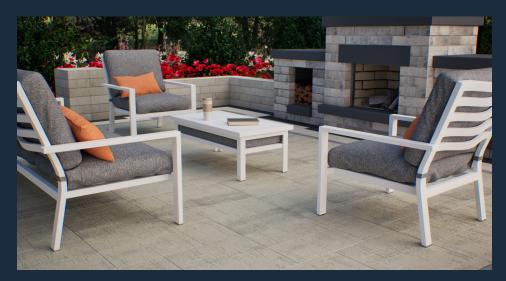

Outdoor Fireplaces & Kitchens: The Elements Collection of pre-built modular hardscapes elements and, most recently, outdoor kitchen accessories, makes creating an outdoor living space easier and more affordable than ever. Modular units clad with Belgard paver and wall blocks are created in a controlled environment, then shipped for quick installation. Elements include outdoor kitchen units, brick ovens, fireplaces, fire pits, water features and a large assortment of accessory and decorative pieces in a variety of styles. All elements are designed to coordinate with Belgard pavers and walls for an overall cohesive look, allowing builders and homeowners to create a custom design for their outdoor space.

# ELEMENTS<sup>TM</sup> COLLECTION

Making outdoor living spaces more efficient and functional remains a priority for Belgard. And no outdoor space is complete without the essentials. Belgard's Elements line of outdoor kitchen and living room accessories helps homeowners put the finishing touches in their backyard. Designed to add style and functionality, these modular components work with a variety of Belgard products to enhance the outdoor space.

In addition to modular outdoor fire features and grill islands, Elements includes a collection of stainless appliances and fixtures – cooking, storage, and bar and sink accessory features.

Elements has what homeowners need to **elevate their outdoor cooking experience**, whether they want a backyard BBQ or elegant alfresco dining. Visit **Belgard.com/Elements** to see the selection of grills, side burners and even a pizza oven.