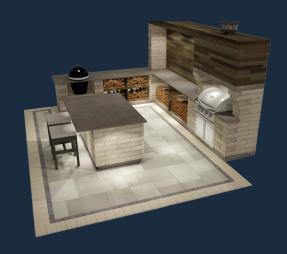

Outdoor Fireplaces & Kitchens: The Elements Collection of pre-built modular hardscapes elements and, most recently, outdoor kitchen accessories, makes creating an outdoor living space easier and more affordable than ever. Modular units clad with Belgard paver and wall blocks are created in a controlled environment, then shipped for quick installation. Elements include outdoor kitchen units, brick ovens, fireplaces, fire pits, water features and a large assortment of accessory and decorative pieces in a variety of styles. All elements are designed to coordinate with Belgard pavers and walls for an overall cohesive look, allowing builders and homeowners to create a custom design for their outdoor space.

# ELEMENTS<sup>TM</sup> COLLECTION

Making outdoor living spaces more efficient and functional remains a priority for Belgard. And no outdoor space is complete without the essentials. Belgard's Elements line of outdoor kitchen and living room accessories helps homeowners put the finishing touches in their backyard. Designed to add style and functionality, these modular components work with a variety of Belgard products to enhance the outdoor space.

In addition to modular outdoor fire features and grill islands, Elements includes a collection of stainless appliances and fixtures – cooking, storage, and bar and sink accessory features.

Elements has what homeowners need to **elevate their outdoor cooking experience**, whether they want a backyard BBQ or elegant alfresco dining. Visit **Belgard.com/Elements** to see the selection of grills, side burners and even a pizza oven.