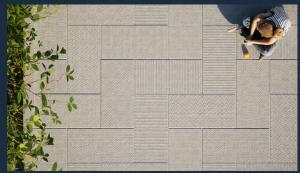

# ARTISAN COLLECTION

The Artisan Collection, which includes Empire™, Basalt™, Textiles™ and Papyrus™, is the latest paver style to complement the modular Origins™ & Dimensions™ paver lines. By adding bold textures, shapes and colors, Belgard expands contractors' and homeowners' ability to create unique designs while simplifying the design and installation process. Pavers with added texture offer a new sense of depth and dimensions to a space.

Empire offers an Art Deco aesthetic and can be used to create interesting patterns.

Basalt brings stunning color and texture to a space and mimics the texture of natural volcanic rock.

The deep charcoal-toned paver is a gorgeous addition to modern or rustic style spaces.