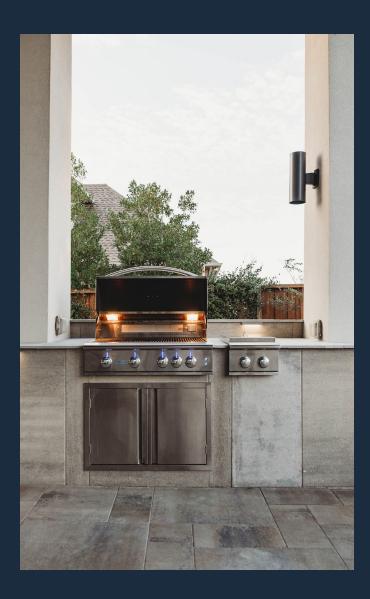

Outdoor Fireplaces & Kitchens: The Elements Collection of pre-built modular hardscapes elements and, most recently, outdoor kitchen accessories, makes creating an outdoor living space easier and more affordable than ever. Modular units clad with Belgard paver and wall blocks are created in a controlled environment, then shipped for quick installation. Elements include outdoor kitchen units, brick ovens, fireplaces, fire pits, water features and a large assortment of accessory and decorative pieces in a variety of styles. All elements are designed to coordinate with Belgard pavers and walls for an overall cohesive look, allowing builders and homeowners to create a custom design for their outdoor space.

# ELEMENTS<sup>TM</sup> COLLECTION

Making outdoor living spaces more efficient and functional remains a priority for Belgard. And no outdoor space is complete without the essentials. Belgard's Elements line of outdoor kitchen and living room accessories helps homeowners put the finishing touches in their backyard. Designed to add style and functionality, these modular components work with a variety of Belgard products to enhance the outdoor space.

In addition to modular outdoor fire features and grill islands, Elements includes a collection of stainless appliances and fixtures – cooking, storage, and bar and sink accessory features.

Elements has what homeowners need to **elevate their outdoor cooking experience**, whether they want a backyard BBQ or elegant alfresco dining. Visit **Belgard.com/Elements** to see the selection of grills, side burners and even a pizza oven.