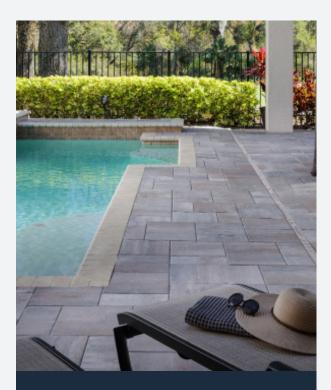

**Brick & Concrete Pavers:** Durable and stylish pavers offer a range of patterns and textures for the driveway, walkway, patio and more. Attractive and sturdy, Belgard pavers are designed to provide decades of functionality in all climates and can be found in thousands of residential and commercial applications throughout the United States and Canada.

**Porcelain Pavers:** The latest trend in outdoor design, Belgard's porcelain paver collection is imported from Italy and offers frost-resistance, skid-resistance, durability and ease of maintenance.

Retaining Walls: Belgard's wide range of wall products can accommodate any design plan, large or small, whether a simple terraced garden divider or towering reinforced retaining wall. Belgard wall products are designed for nearly all wall system needs, including large scale, shoreline, interstate, commercial and residential projects.