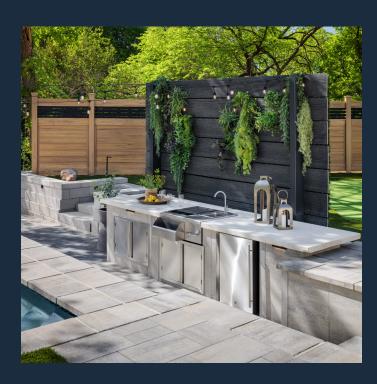

# ELEMENTS<sup>TM</sup> COLLECTION

Making outdoor living spaces more efficient and functional remains a priority for Belgard. And no outdoor space is complete without the essentials. Belgard's Elements line of outdoor kitchen and living room accessories helps homeowners put the finishing touches in their backyard. Designed to add style and functionality, these modular components work with a variety of Belgard products to enhance the outdoor space.

In addition to modular outdoor fire features and grill islands, Elements includes a collection of stainless appliances and fixtures – cooking, storage, and bar and sink accessory features.

Elements has what homeowners need to **elevate their outdoor cooking experience**, whether they want a backyard BBQ or elegant alfresco dining. Visit **Belgard.com/Elements** to see the selection of grills, side burners and even a pizza oven.