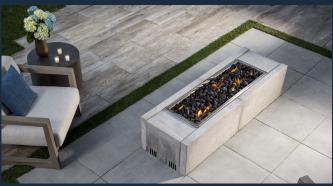

Outdoor Fireplaces & Kitchens: The Elements Collection of pre-built modular hardscapes elements and, most recently, outdoor kitchen accessories, makes creating an outdoor living space easier and more affordable than ever. Modular units clad with Belgard paver and wall blocks are created in a controlled environment, then shipped for quick installation. Elements include outdoor kitchen units, brick ovens, fireplaces, fire pits, water features and a large assortment of accessory and decorative pieces in a variety of styles. All elements are designed to coordinate with Belgard pavers and walls for an overall cohesive look, allowing builders and homeowners to create a custom design for their outdoor space.

In addition to modular outdoor fire features and grill islands, Elements includes a collection of stainless appliances and fixtures – cooking, storage, and bar and sink accessory features.

Elements has what homeowners need to **elevate their outdoor cooking experience**, whether they want a backyard BBQ or elegant alfresco dining. Visit **Belgard.com/Elements** to see the selection of grills, side burners and even a pizza oven.