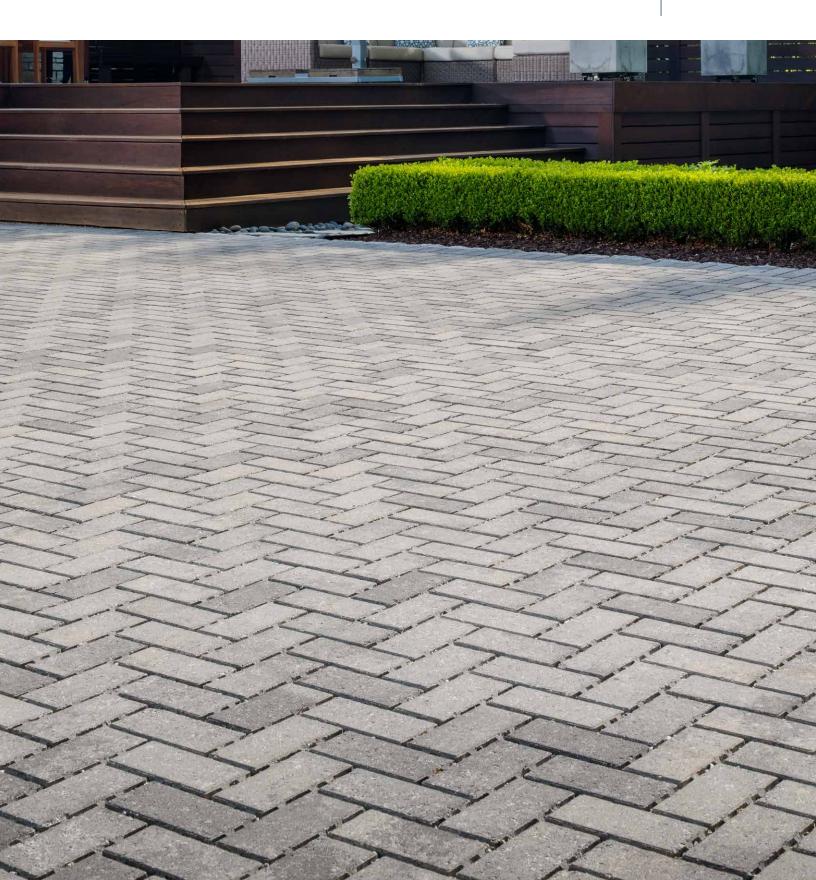

#### 

- · Interlocking spacer bars for increased structural performance
- Smooth surface with a microchamfer to minimize vibration and enhance wheelchair comfort
- Can be utilized to construct an ADA-compliant pavement
- True installed dimensions for design optimization
- Optimal joint openings for infiltration and maintenance
- Can eliminate stormwater runoff and improve water quality
- Meets the requirements of ASTM C936
- · Chamfer Width: 3 mm
- Spacer Bar Width: 10 mm
- Surface Infiltration Rate: > 500 inches per hour (varies based on joint infill gradation)
- Surface Open Area: 10%
- · Can be installed mechanically

#### **3-PIECE AQUALINE**

41/2 x 41/2 x 31/8

41/2 x 9 x 31/8

9 x 9 x 31/8

41/2 X 9 AQUALINE

41/2 x 9 x 31/8