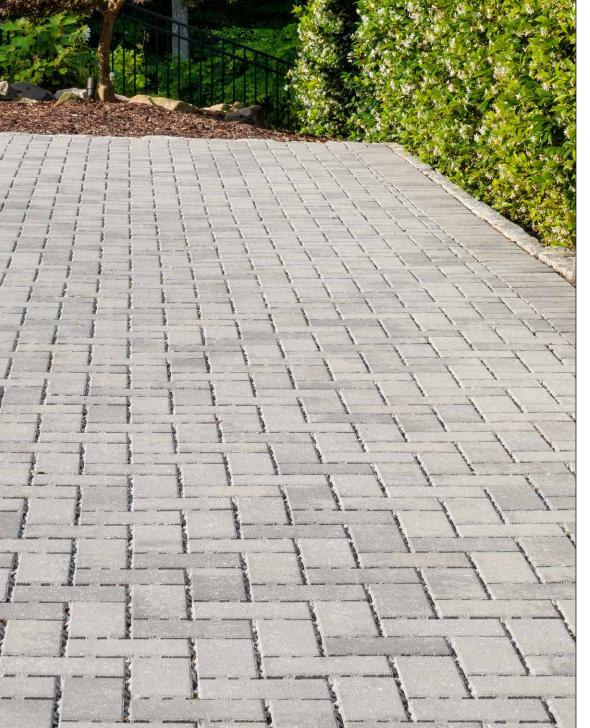

#### 

- · Interlocking spacer bars for increased structural performance
- Smooth surface with a microchamfer to minimize vibration and enhance wheelchair comfort
- Can be utilized to construct an ADA-compliant pavement
- True installed dimensions for design optimization
- Optimal joint openings for infiltration and maintenance
- Can eliminate stormwater runoff and improve water quality
- Meets the requirements of ASTM C936
- · Chamfer Width: 3 mm
- Spacer Bar Width: 10 mm
- Surface Infiltration Rate: > 500 inches per hour (varies based on joint infill gradation)
- Surface Open Area: 10%
- · Can be installed mechanically

#### **3-PIECE AQUALINE**

41/2 x 41/2 x 31/8

41/2 x 9 x 31/8

9 x 9 x 31/8

41/2 X 9 AQUALINE

41/2 x 9 x 31/8