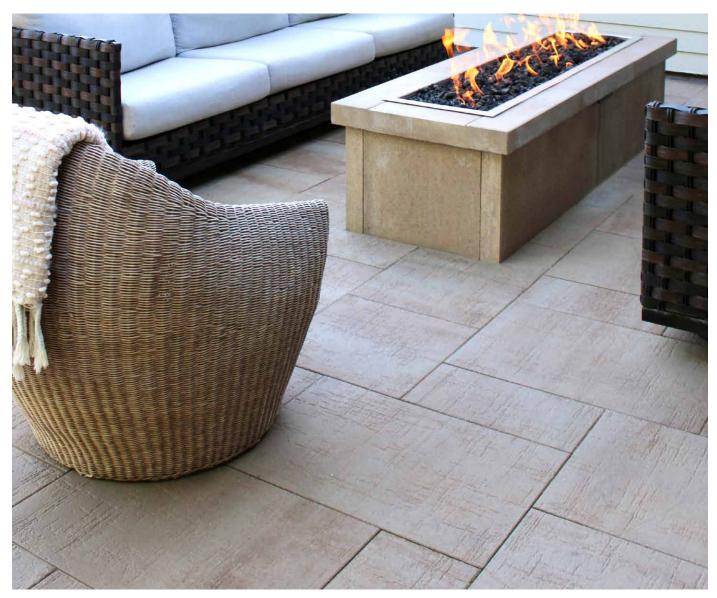

# PAPYRUS<sup>™</sup>

PAVER | 60MM

An organic textural experience with elegance, this paver's unique face offers a hand-tooled look enriched with DuraFusion Technology for enhanced colour, texture and wear-resistance.

### FEATURES & BENEFITS

- Upscale organic texture that emulates hand-tooled stone
- · Contemporary larger-format sizing
- True 3" increments for optimized pallet layouts and jobsite efficiencies
- · Reduced cuts, installation time and waste
- · Increased options for creative patterns
- · Simplified quoting and design of projects
- Expansion of the Artisan Collection of modular pavers
- · Sizing compatible with other Belgard modular paver lines, like Dimensions™ and Papyrus™

DURAFUSION" TECHNOLOGY

Refined texture with enhanced wear-resistance