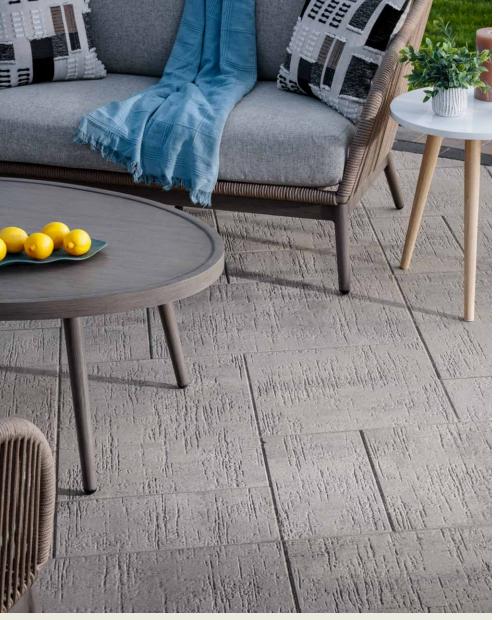

# PAPYRUS<sup>™</sup>

PAVER | 60MM

An organic textural experience with elegance, this paver's unique face offers a hand-tooled look enriched with DuraFusion Technology for enhanced colour, texture and wear-resistance.

### FEATURES & BENEFITS

- Upscale organic texture that emulates hand-tooled stone
- · Contemporary larger-format sizing
- True 3" increments for optimized pallet layouts and jobsite efficiencies
- · Reduced cuts, installation time and waste
- · Increased options for creative patterns
- · Simplified quoting and design of projects
- Expansion of the Artisan Collection of modular pavers
- · Sizing compatible with other Belgard modular paver lines, like Dimensions™ and Papyrus™

DURAFUSION" TECHNOLOGY

Refined texture with enhanced wear-resistance