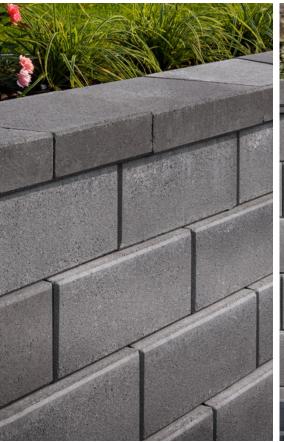

## **⊘** FEATURES & BENEFITS

- · Rear-lip locator
- · Large cores for ease in handling
- Matching corner and cap for a seamless appearance
- Gravity walls can be built up to 4 ft high\*, including buried course with a 7.1° batter
- Walls in excess of 50 ft high have been built with Diamond Pro when combined with geosynthetic reinforcement
- Minimum outside radius, measured from the top course to the front of the units: 4 ft
- Minimum inside radius, measured on the base course to the front of the units: 6 ft

## 🙈 SHAPES & SIZES

BLOCK

8 x 18 x 12

CAP

4 x 18 / 12 x 12½

CORNER

8 x 163/4 x 71/2