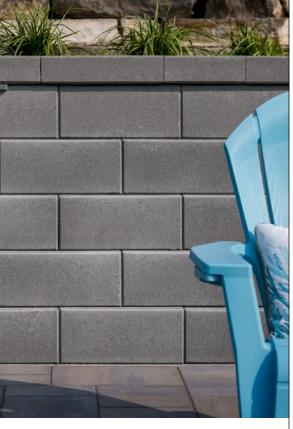

## **⊘** FEATURES & BENEFITS

- · Rear-lip locator
- · Large cores for ease in handling
- Matching corner and cap for a seamless appearance
- Gravity walls can be built up to 4 ft high\*, including buried course with a 7.1° batter
- Walls in excess of 50 ft high have been built with Diamond Pro when combined with geosynthetic reinforcement
- Minimum outside radius, measured from the top course to the front of the units: 4 ft
- Minimum inside radius, measured on the base course to the front of the units: 6 ft

## 🙈 SHAPES & SIZES

BLOCK

8 x 18 x 12

CAP

4 x 18 / 12 x 12½

CORNER

8 x 163/4 x 71/2