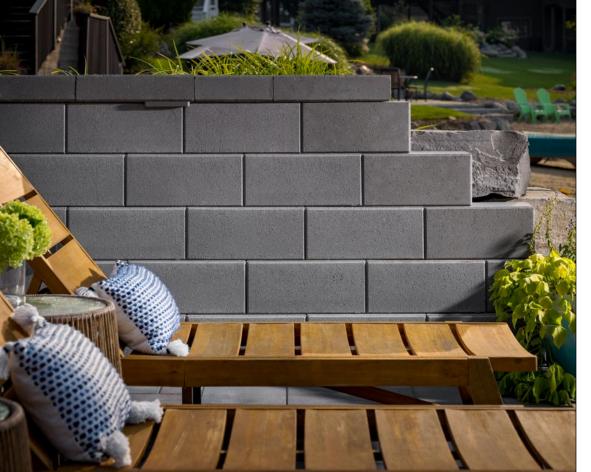

## DIAMOND PRO°

SMOOTH FACE RETAINING WALL

A REFINED, MODERN APPEARANCE WITH STRENGTH OF THE DIAMOND PRO RETAINING WALL SYSTEM

## DIAMOND PRO

SMOOTH FACE RETAINING WALL

A REFINED, MODERN
APPEARANCE WITH STRENGTH
OF THE DIAMOND PRO RETAINING
WALL SYSTEM

## **⊘** FEATURES & BENEFITS

- · Rear-lip locator
- · Large cores for ease in handling
- Matching corner and cap for a seamless appearance
- Gravity walls can be built up to 4 ft high\*, including buried course with a 7.1° batter
- Walls in excess of 50 ft high have been built with Diamond Pro when combined with geosynthetic reinforcement
- Minimum outside radius, measured from the top course to the front of the units: 4 ft
- Minimum inside radius, measured on the base course to the front of the units: 6 ft