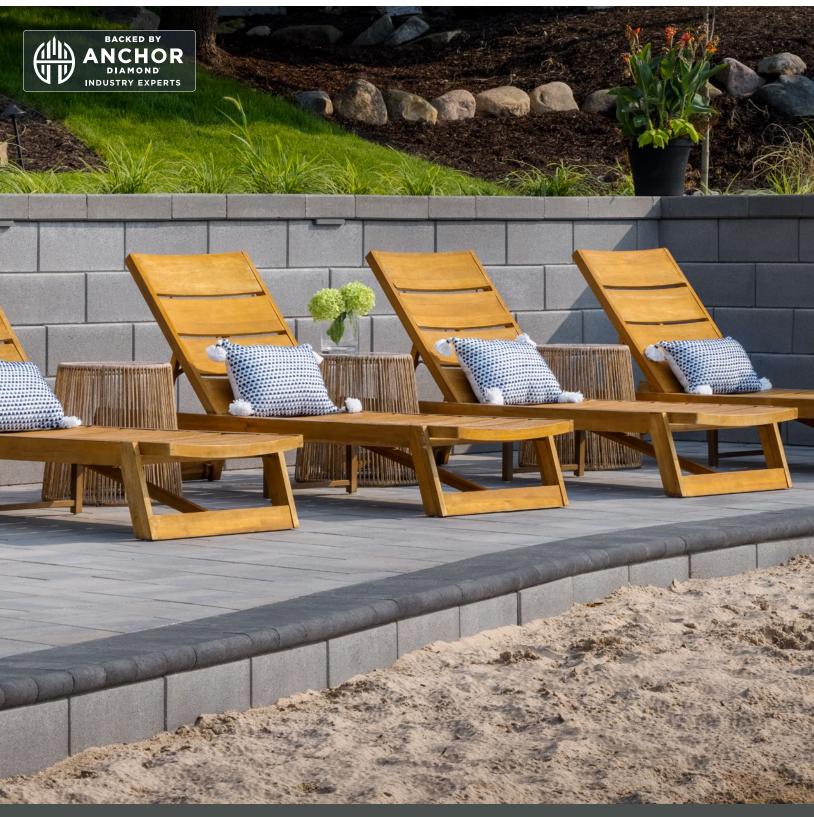

## DIAMOND PRO°

SMOOTH FACE RETAINING WALL

A REFINED, MODERN APPEARANCE WITH STRENGTH OF THE DIAMOND PRO RETAINING WALL SYSTEM

## DIAMOND PRO

SMOOTH FACE RETAINING WALL

A REFINED, MODERN
APPEARANCE WITH STRENGTH
OF THE DIAMOND PRO RETAINING
WALL SYSTEM

## **⊘** FEATURES & BENEFITS

- · Rear-lip locator
- · Large cores for ease in handling
- Matching corner and cap for a seamless appearance
- Gravity walls can be built up to 4 ft high\*, including buried course with a 7.1° batter
- Walls in excess of 50 ft high have been built with Diamond Pro when combined with geosynthetic reinforcement
- Minimum outside radius, measured from the top course to the front of the units: 4 ft
- Minimum inside radius, measured on the base course to the front of the units: 6 ft