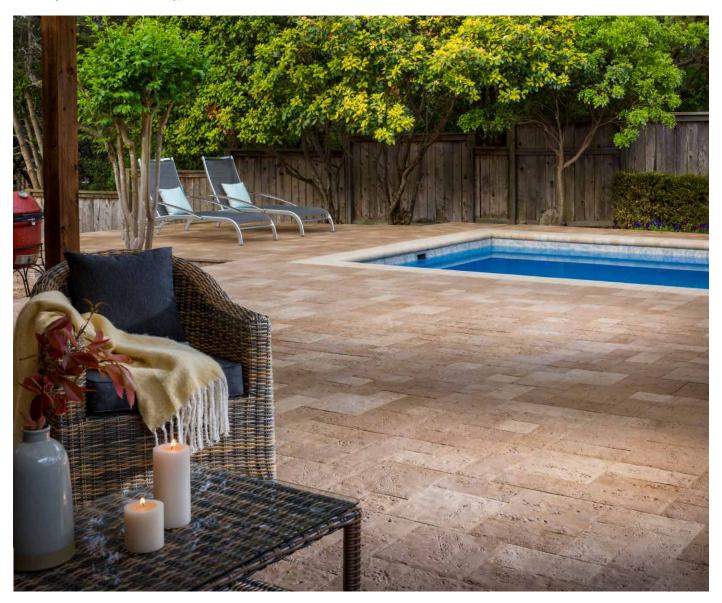

## **TRAVERTINO**

3-PIECE PAVER | 60MM

The upscale natural look of travertine with a slightly pitted surface defines this multi-piece system featuring DuraFusion Technology for enhanced color, texture and wear-resistance.

## FEATURES & BENEFITS

- · Ideal for patios, walkways and pools
- · Unique variegated color blends
- Upscale look of natural travertine
- · Slip-resistant
- · Interlocking design
- · Multi-piece system
- · Multiple laying options
- Compatible in sizing with all Belgard modular paver lines - look for the Modular Sizing icon