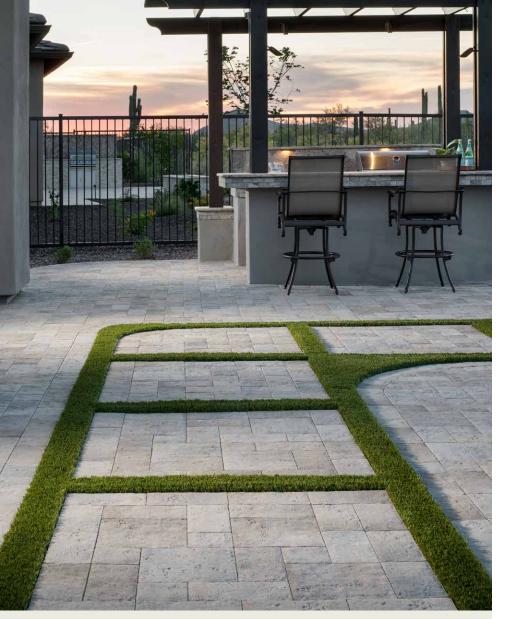

## **TRAVERTINO**

3-PIECE PAVER | 60MM

The upscale natural look of travertine with a slightly pitted surface defines this multi-piece system featuring DuraFusion Technology for enhanced color, texture and wear-resistance.

## FEATURES & BENEFITS

- · Ideal for patios, walkways and pools
- · Unique variegated color blends
- Upscale look of natural travertine
- · Slip-resistant
- · Interlocking design
- · Multi-piece system
- · Multiple laying options
- Compatible in sizing with all Belgard modular paver lines - look for the Modular Sizing icon