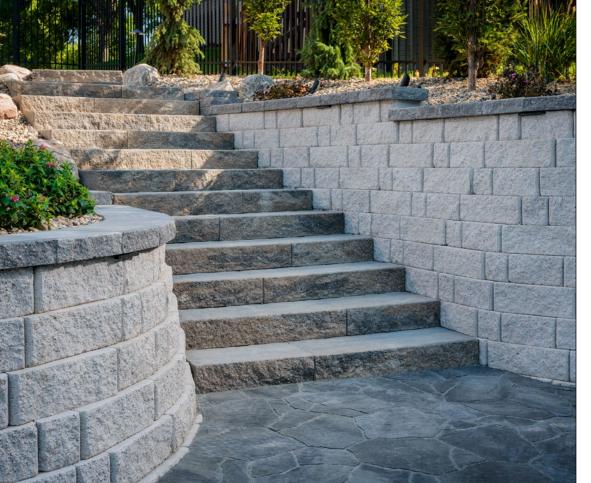

## GRANIKA STEP

THE NATURAL BEAUTY OF QUARRIED GRANITE STEPS WITH WORN STONE TOPS

## GRANIKA STEP

THE NATURAL BEAUTY OF QUARRIED GRANITE STEPS WITH WORN STONE TOPS

- Double-sided texture and two unique faces on the rise allow steps to be rotated for optimal aesthetics
- Smooth sides allow steps to be placed side by side for longer treads
- Granite-like texture on tread surface
- Even bottom and consistent size offer installation ease
- Palletized for easy removal by skid-steer loader
- Dry-cast production provides consistent color throughout unit
- Riser faces are uniquely designed to nest together, creating an optional landing with a narrow joint