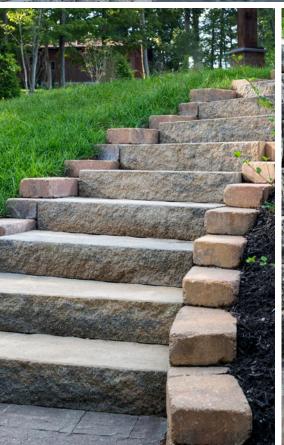

## GRANIKA STEP

THE NATURAL BEAUTY OF QUARRIED GRANITE STEPS WITH WORN STONE TOPS

## GRANIKA STEP

THE NATURAL BEAUTY OF QUARRIED GRANITE STEPS WITH WORN STONE TOPS

- Double-sided texture and two unique faces on the rise allow steps to be rotated for optimal aesthetics
- Smooth sides allow steps to be placed side by side for longer treads
- Granite-like texture on tread surface
- Even bottom and consistent size offer installation ease
- Palletized for easy removal by skid-steer loader
- Dry-cast production provides consistent color throughout unit
- Riser faces are uniquely designed to nest together, creating an optional landing with a narrow joint