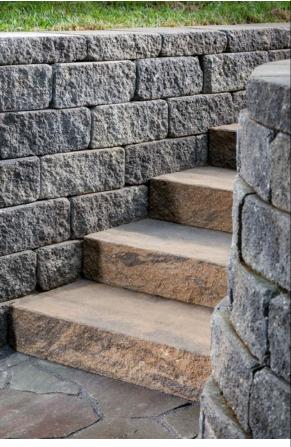

## GRANIKA STEP

THE NATURAL BEAUTY OF QUARRIED GRANITE STEPS WITH WORN STONE TOPS

## GRANIKA STEP

THE NATURAL BEAUTY OF QUARRIED GRANITE STEPS WITH WORN STONE TOPS

- Double-sided texture and two unique faces on the rise allow steps to be rotated for optimal aesthetics
- Smooth sides allow steps to be placed side by side for longer treads
- Granite-like texture on tread surface
- Even bottom and consistent size offer installation ease
- Palletized for easy removal by skid-steer loader
- Dry-cast production provides consistent color throughout unit
- Riser faces are uniquely designed to nest together, creating an optional landing with a narrow joint