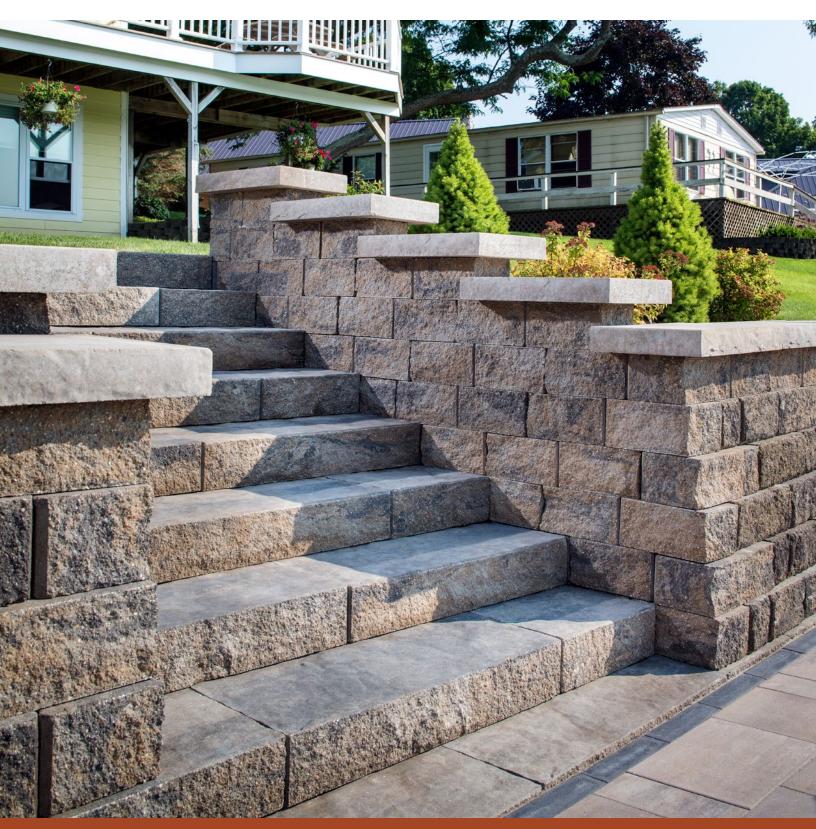

## GRANIKA STEP

THE NATURAL BEAUTY OF QUARRIED GRANITE STEPS WITH WORN STONE TOPS

## GRANIKA STEP

THE NATURAL BEAUTY OF QUARRIED GRANITE STEPS WITH WORN STONE TOPS

- Double-sided texture and two unique faces on the rise allow steps to be rotated for optimal aesthetics
- Smooth sides allow steps to be placed side by side for longer treads
- Granite-like texture on tread surface
- Even bottom and consistent size offer installation ease
- Palletized for easy removal by skid-steer loader
- Dry-cast production provides consistent color throughout unit
- Riser faces are uniquely designed to nest together, creating an optional landing with a narrow joint