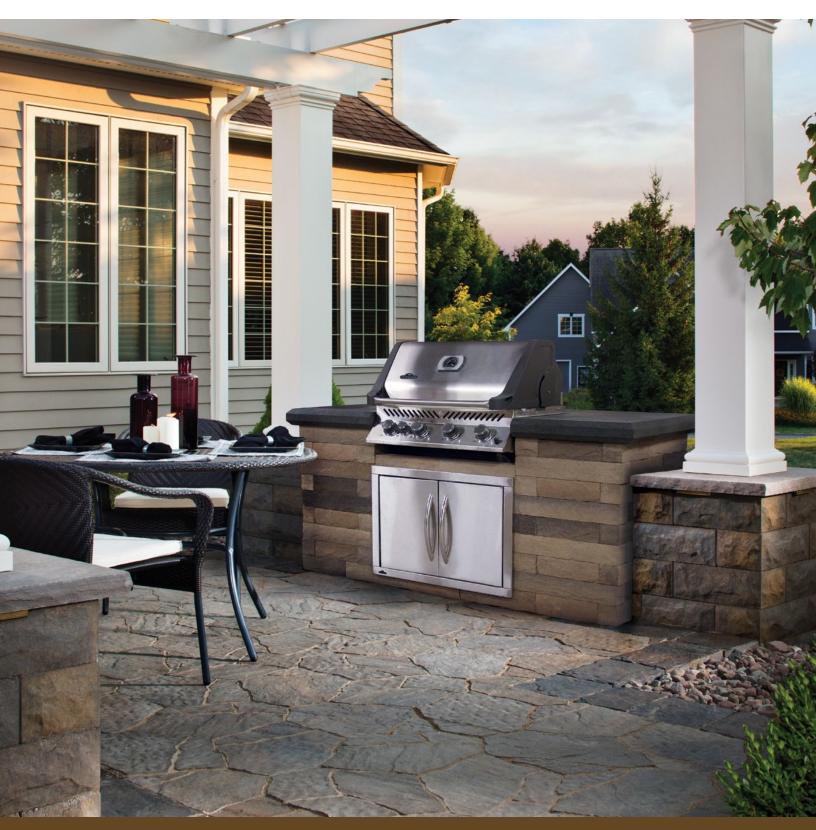

## **BEAUFORT** SERIES GRILL ISLAND & FIRE FEATURES

CAPTIVATING, CONTEMPORARY STYLE IS SERVED UP WITH MODULAR DESIGN AND NATURAL STONE TEXTURE

Check with your local Belgard Representative for product availability and color options.

BEAUFORT<sup>\*</sup> SERIES GRILL ISLAND & FIRE FEATURES

CAPTIVATING, CONTEMPORARY STYLE IS SERVED UP WITH MODULAR DESIGN AND NATURAL STONE TEXTURE

## 

- 4" stone height; stacked stone design
- Prebuilt, modular fireplace packed as two units and installs IN LESS THAN 1 HOUR with existing pad
- Each unit piece has a two-way fork slot configuration for easy transportation
- No concrete slab required when there is a properly constructed graded aggregate base