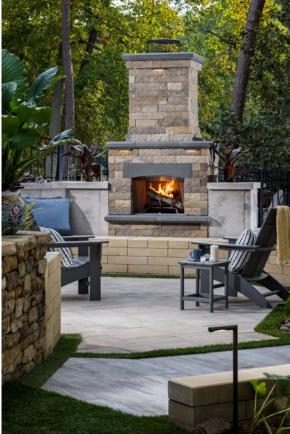

## **BEAUFORT** SERIES GRILL ISLAND & FIRE FEATURES

CAPTIVATING, CONTEMPORARY STYLE IS SERVED UP WITH MODULAR DESIGN AND NATURAL STONE TEXTURE

Check with your local Belgard Representative for product availability and color options.

BEAUFORT<sup>\*</sup> SERIES GRILL ISLAND & FIRE FEATURES

CAPTIVATING, CONTEMPORARY STYLE IS SERVED UP WITH MODULAR DESIGN AND NATURAL STONE TEXTURE

## 

- 4" stone height; stacked stone design
- Prebuilt, modular fireplace packed as two units and installs IN LESS THAN 1 HOUR with existing pad
- Each unit piece has a two-way fork slot configuration for easy transportation
- No concrete slab required when there is a properly constructed graded aggregate base

## 🗞 SHAPES & SIZES

FIREPLACE

WOOD BOXES

2'1¼ x 3'3 x 3'1 Each Sold as a nair

Oldcastle APG - A CRH Company 400 Perimeter Center Terrace, Ste. 1000 Atlanta, GA 30346 Ph: (678) 461-2838 © 2024 Oldcastle APG, Inc, A CRH Company. All Rights Reserved. Revised: 01/29/24 BEL22-412