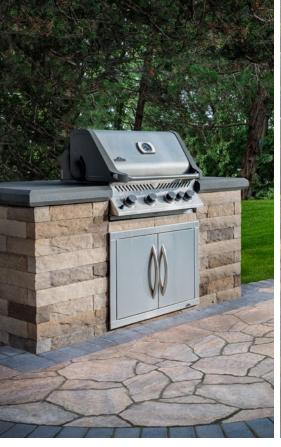

## **BEAUFORT** SERIES GRILL ISLAND & FIRE FEATURES

CAPTIVATING, CONTEMPORARY STYLE IS SERVED UP WITH MODULAR DESIGN AND NATURAL STONE TEXTURE

Check with your local Belgard Representative for product availability and color options.

BEAUFORT<sup>\*</sup> SERIES GRILL ISLAND & FIRE FEATURES

CAPTIVATING, CONTEMPORARY STYLE IS SERVED UP WITH MODULAR DESIGN AND NATURAL STONE TEXTURE

## 

- 4" stone height; stacked stone design
- Prebuilt, modular fireplace packed as two units and installs IN LESS THAN 1 HOUR with existing pad
- Each unit piece has a two-way fork slot configuration for easy transportation
- No concrete slab required when there is a properly constructed graded aggregate base