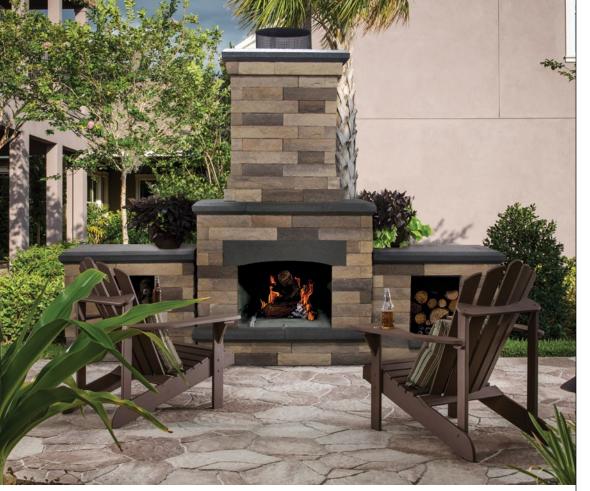

## **BEAUFORT** SERIES GRILL ISLAND & FIRE FEATURES

CAPTIVATING, CONTEMPORARY STYLE IS SERVED UP WITH MODULAR DESIGN AND NATURAL STONE TEXTURE

Check with your local Belgard Representative for product availability and color options.

BEAUFORT<sup>\*</sup> SERIES GRILL ISLAND & FIRE FEATURES

CAPTIVATING, CONTEMPORARY STYLE IS SERVED UP WITH MODULAR DESIGN AND NATURAL STONE TEXTURE

## 

- 4" stone height; stacked stone design
- Prebuilt, modular fireplace packed as two units and installs IN LESS THAN 1 HOUR with existing pad
- Each unit piece has a two-way fork slot configuration for easy transportation
- No concrete slab required when there is a properly constructed graded aggregate base

## 🗞 SHAPES & SIZES

FIREPLACE

WOOD BOXES

2'1¼ x 3'3 x 3'1 Each Sold as a nair

Oldcastle APG - A CRH Company 400 Perimeter Center Terrace, Ste. 1000 Atlanta, GA 30346 Ph: (678) 461-2838 © 2024 Oldcastle APG, Inc, A CRH Company. All Rights Reserved. Revised: 01/29/24 BEL22-412