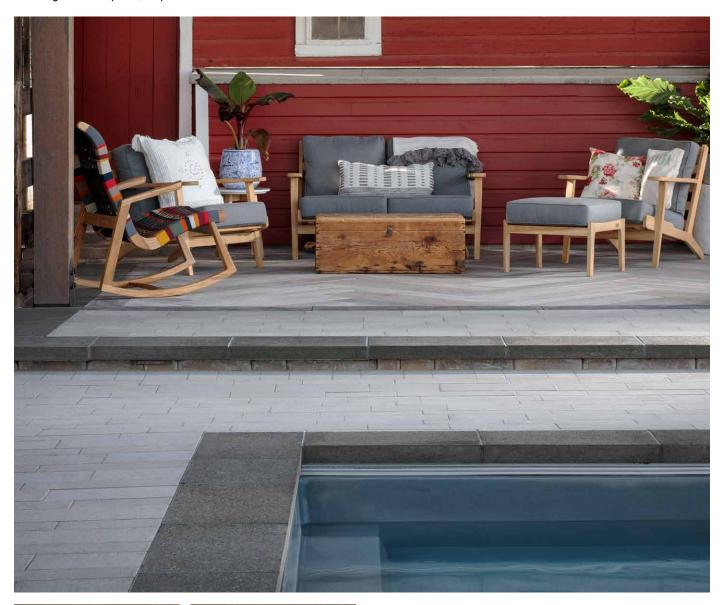

# MELVILLE COPING | 60MM

The smooth face and contemporary lines of this bold coping provide an elegant finishing touch for pools, steps and outdoor features.

GRAPHITE

## FEATURES & BENEFITS

- · Offers a smooth face and clean lines
- · Rectangular with a subtle chamfer
- Ideal for pools, planters, steps, and wall capping
- Pairs well with other Melville products, including walls and outdoor living features