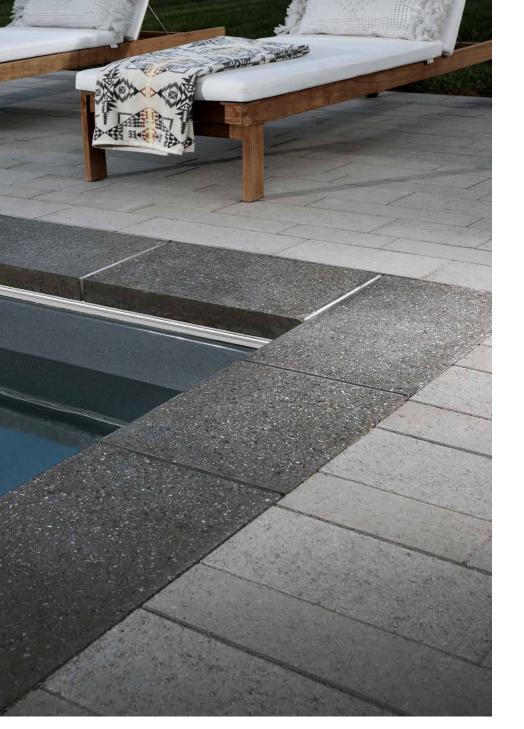

# MELVILLE COPING | 60MM

The smooth face and contemporary lines of this bold coping provide an elegant finishing touch for pools, steps and outdoor features.

GRAPHITE

## FEATURES & BENEFITS

- · Offers a smooth face and clean lines
- · Rectangular with a subtle chamfer
- Ideal for pools, planters, steps, and wall capping
- Pairs well with other Melville products, including walls and outdoor living features