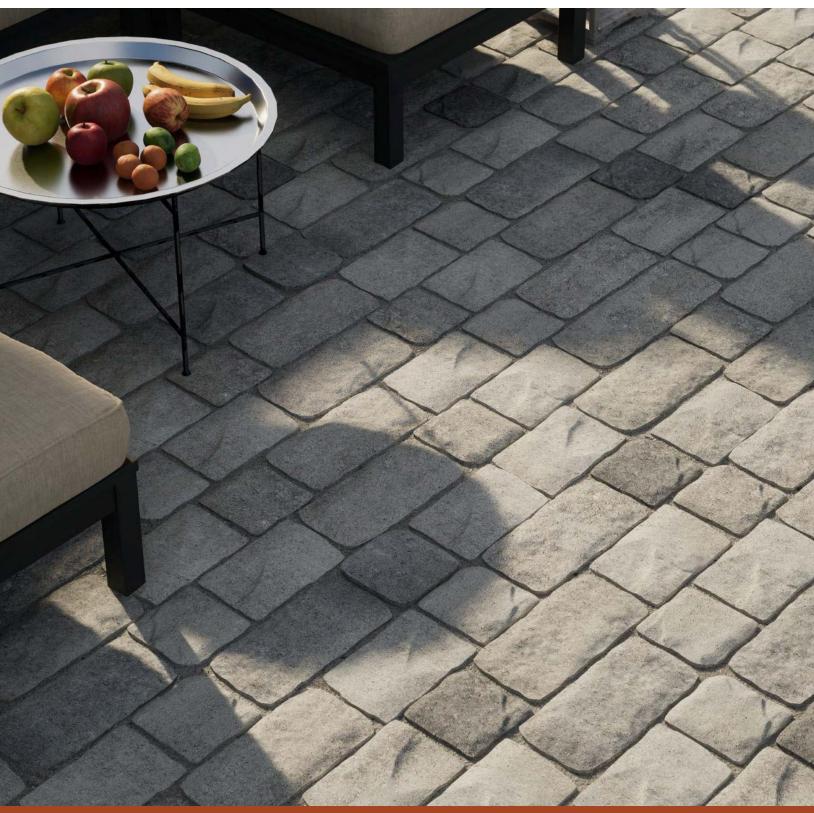

## **CHARLESTONE**<sup>\*\*</sup>

PAVER

TIME HONED HAND-COBBLED APPEARANCE WITH OLD WORLD-CHARM

## **CHARLESTONE**\*

TIME HONED HAND-COBBLED APPEARANCE WITH OLD-WORLD CHARM

**⊘** FEATURES & BENEFITS

- Sized in true 3-inch increments for simplified estimating and ordering
- · Reduced cuts and waste
- Compatible in sizing with Origins<sup>™</sup> and Dimensions<sup>™</sup> paver lines
- · Pallet optimized for both mechanical and manual installation