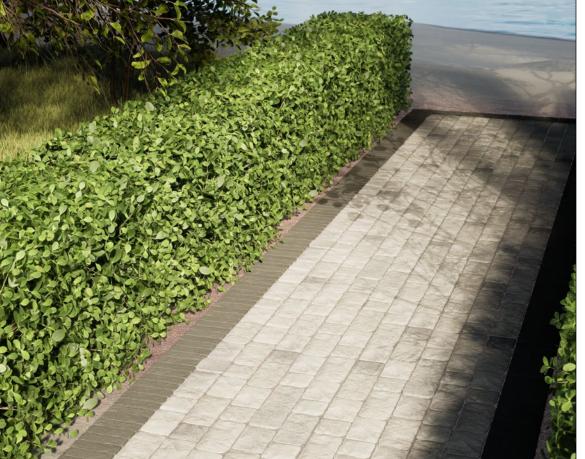

## **CHARLESTONE**<sup>\*\*</sup>

PAVER

TIME HONED HAND-COBBLED APPEARANCE WITH OLD WORLD-CHARM

## **CHARLESTONE**\*

TIME HONED HAND-COBBLED APPEARANCE WITH OLD-WORLD CHARM

**⊘** FEATURES & BENEFITS

- Sized in true 3-inch increments for simplified estimating and ordering
- · Reduced cuts and waste
- Compatible in sizing with Origins<sup>™</sup> and Dimensions<sup>™</sup> paver lines
- · Pallet optimized for both mechanical and manual installation