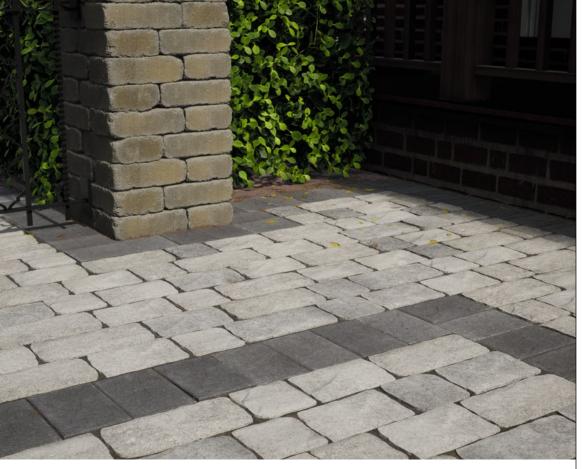

## **CHARLESTONE**<sup>\*\*</sup>

PAVER

TIME HONED HAND-COBBLED APPEARANCE WITH OLD WORLD-CHARM

## **CHARLESTONE**\*

TIME HONED HAND-COBBLED APPEARANCE WITH OLD-WORLD CHARM

**⊘** FEATURES & BENEFITS

- Sized in true 3-inch increments for simplified estimating and ordering
- · Reduced cuts and waste
- Compatible in sizing with Origins<sup>™</sup> and Dimensions<sup>™</sup> paver lines
- · Pallet optimized for both mechanical and manual installation