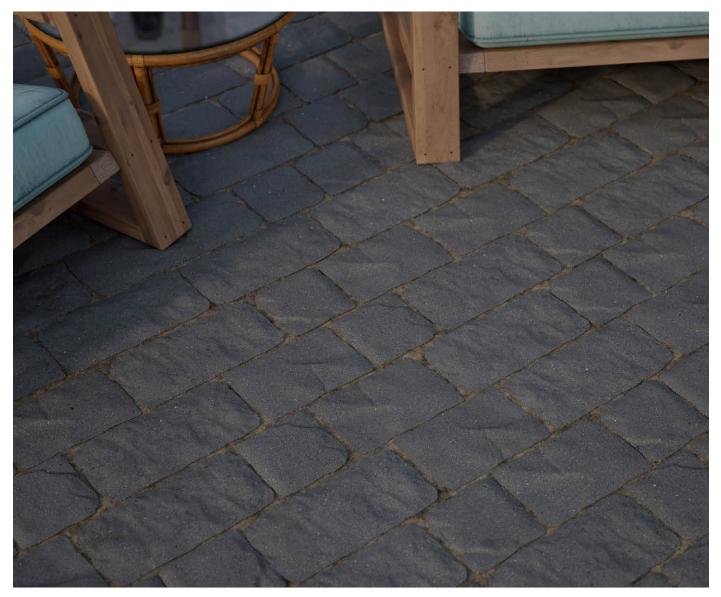

# CHARLESTONE<sup>™</sup> 3-PIECE PAVER | 60MM

Designed to evoke the charm of early American streets, this system mimics hand-cobbled stone enriched with DuraFusion Technology for enhanced texture and wear-resistance

SHADED GRAY 😽

SIZING

MECHANICAL INSTALL

## FEATURES & BENEFITS

- · Timeless look of hand-cobbled stone
- · Sized in true 3-inch increments for simplified estimating and ordering
- · Particularly ideal for walkways, accents and residential vehicular applications
- · Reduced cuts and waste
- Sizing compatible with all Belgard modular paver lines including  $\operatorname{Origins}^{\scriptscriptstyle \mathrm{M}}$ and Dimensions<sup>™</sup>
- · Pallet optimized for both mechanical and manual installation

DURAFUSION<sup>-</sup> TECHNOLOGY Refined texture with enhanced wear-resistance