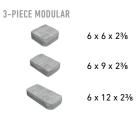

### SHAPES & SIZES

### PALLET INFORMATION

DURAFUSION

TECHNOLOGY

| CHARLESTONE™       |                                         | SQFT/  | UNITS/ | SQFT/ | LAYER/ | WEIGHT/ |
|--------------------|-----------------------------------------|--------|--------|-------|--------|---------|
|                    |                                         | PALLET | LAYER  | Layer | PALLET | Pallet  |
| 3-PIECE<br>MODULAR | 6 x 6 x 2¾<br>6 x 9 x 2¾<br>6 x 12 x 2¾ | 105    | -      | 10.5  | 10     | 2997    |