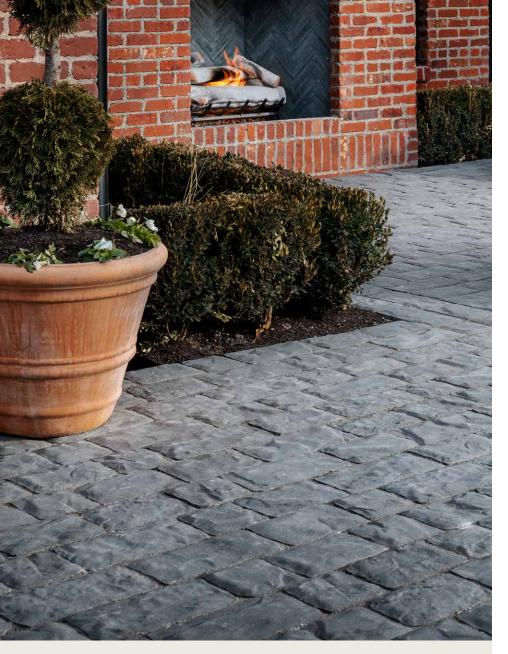

# CHARLESTONE<sup>™</sup> 3-PIECE PAVER | 60MM

Designed to evoke the charm of early American streets, this system mimics hand-cobbled stone enriched with DuraFusion Technology for enhanced texture and wear-resistance

## FEATURES & BENEFITS

- · Timeless look of hand-cobbled stone
- · Sized in true 3-inch increments for simplified estimating and ordering
- · Particularly ideal for walkways, accents and residential vehicular applications
- · Reduced cuts and waste
- Sizing compatible with all Belgard modular paver lines including  $\operatorname{Origins}^{\scriptscriptstyle \mathrm{M}}$ and Dimensions<sup>™</sup>
- · Pallet optimized for both mechanical and manual installation

DURAFUSION<sup>-</sup> TECHNOLOGY Refined texture with enhanced wear-resistance