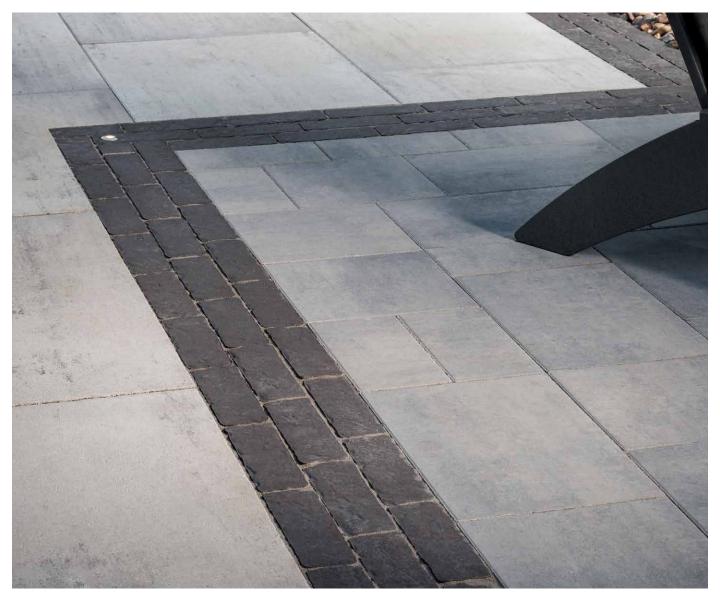

# **BROOKLYN**<sup>™</sup> PAVER | 60MM

Its warm, weathered stone appearance and texture deliver a timeless look enriched with DuraFusion Technology and factory-applied ColorTech sealant for an enhanced texture and ultimate durability.

## FEATURES & BENEFITS

- Warm, weathered appearance and texture
- · Ideal for patios, walkways, accents and residential vehicular applications
- Uniform thickness and width
- · Sizing compatible with all Belgard modular paver lines including  $\operatorname{Origins}^{\scriptscriptstyle{\mathrm{M}}}$ and Dimensions<sup>™</sup>
- Superior color technology provides rich color tones with lasting durability