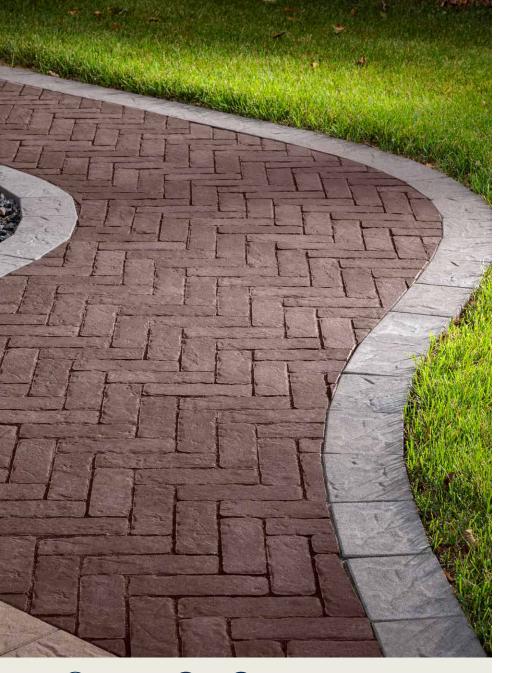

# **BROOKLYN**<sup>™</sup> PAVER | 60MM

Its warm, weathered stone appearance and texture deliver a timeless look enriched with DuraFusion Technology and factory-applied ColorTech sealant for an enhanced texture and ultimate durability.

## FEATURES & BENEFITS

- Warm, weathered appearance and texture
- · Ideal for patios, walkways, accents and residential vehicular applications
- Uniform thickness and width
- · Sizing compatible with all Belgard modular paver lines including  $\operatorname{Origins}^{\scriptscriptstyle{\mathrm{M}}}$ and Dimensions<sup>™</sup>
- Superior color technology provides rich color tones with lasting durability