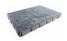

# TRILOGY" TEXTURED

3-PIECE PAVER | 60MM

MIDNIGHT ST Only available in 6½ x 13