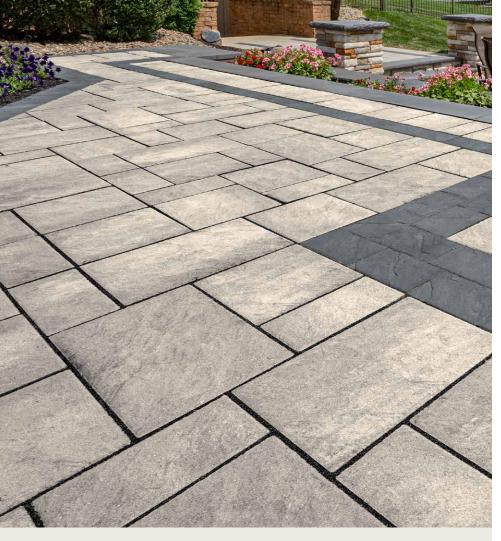

### FEATURES & BENEFITS

- · Natural chiseled stone texture
- · Larger scale 3-piece system
- Enriched with DuraFusion™ Technology for enhanced color, texture and wearresistance
- Enhanced durability provided by factoryapplied ColorTech™ sealant
- Compatible with  $\mathsf{Trilogy^{TM}}$  Smooth pavers