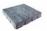

# TRILOGY" TEXTURED

3-PIECE PAVER | 60MM

MIDNIGHT ST Only available in 6½ x 13