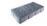

# TRILOGY" TEXTURED

3-PIECE PAVER | 60MM

MIDNIGHT ST Only available in 6½ x 13