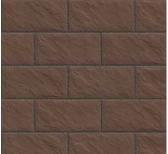

# TRILOGY" TEXTURED

3-PIECE PAVER | 60MM

MIDNIGHT ST Only available in 6½ x 13

## SHAPES & SIZES

3-PIECE | 60MM

6½ x 13 x 23/8

13 x 13 x 23/8

13 x 19½ x 23/8

PAVER | 60MM

6½ x 13 x 2¾

View the product page on **Belgard.com** for more information