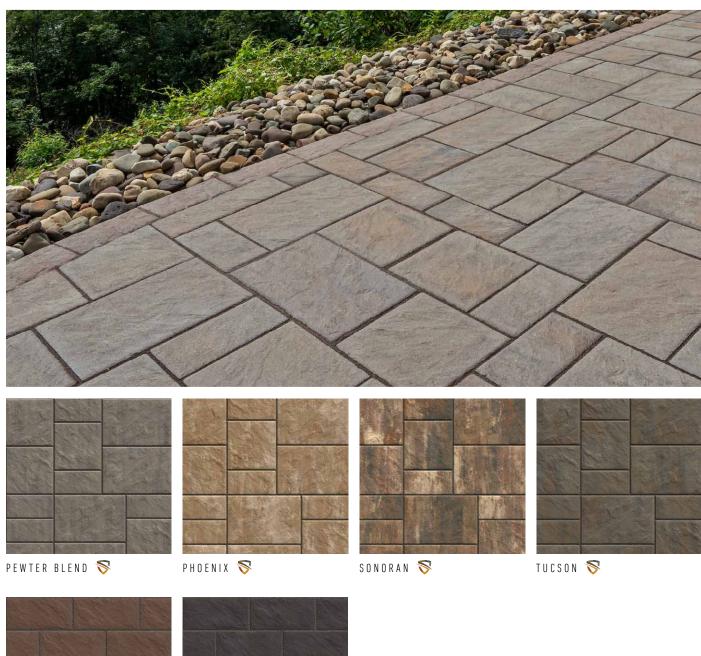

### FEATURES & BENEFITS

- · Natural chiseled stone texture
- · Larger scale 3-piece system
- Enriched with DuraFusion™ Technology for enhanced color, texture and wearresistance
- Enhanced durability provided by factoryapplied ColorTech™ sealant
- Compatible with  $\mathsf{Trilogy^{TM}}$  Smooth pavers

## SHAPES & SIZES

3-PIECE | 60MM

6½ x 13 x 23/8

13 x 13 x 23/8

13 x 19½ x 23/8

PAVER | 60MM

6½ x 13 x 2¾

View the product page on **Belgard.com** for more information