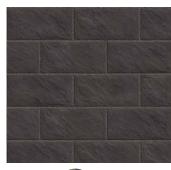

# TRILOGY" TEXTURED

3-PIECE PAVER | 60MM

MIDNIGHT ST Only available in 6½ x 13

## SHAPES & SIZES

3-PIECE | 60MM

6½ x 13 x 23/8

13 x 13 x 23/8

13 x 19½ x 23/8

PAVER | 60MM

6½ x 13 x 2¾

View the product page on **Belgard.com** for more information