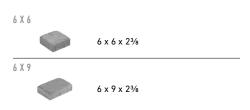

## SHAPES & SIZES

#### PALLET INFORMATION

| OLD TOWNE COBBLE™ |              | SQFT/<br>Pallet | UNITS/<br>LAYER | SQFT/<br>Layer | LAYER/<br>PALLET | WEIGHT/<br>Pallet |
|-------------------|--------------|-----------------|-----------------|----------------|------------------|-------------------|
| 6 X 6             | 6 x 6 x 2¾   | 113             | 42              | 11.3           | 10               | 3198              |
| 6 X 9             | 6 x 9 x 2³⁄8 | 124             | 30              | 12.4           | 10               | 3479              |