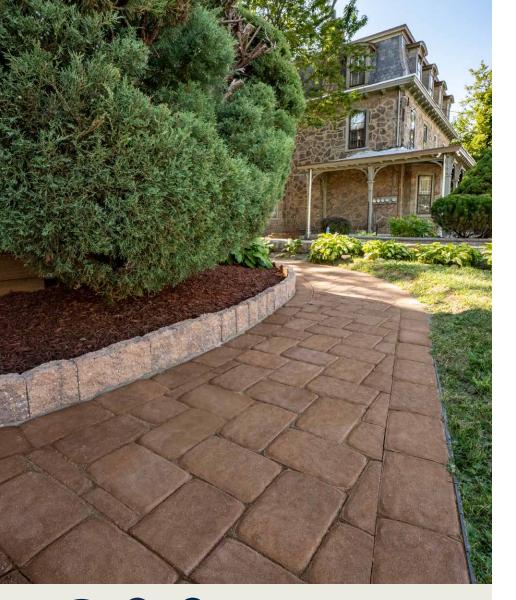

# OLD TOWNE COBBLE<sup>™</sup>

The classic dimensional style of Roman Era cobblestone unfolds with a weathered look enriched with DuraFusion Technology for enhanced texture and wear-resistance.

B R O W N S Only available in 6 x 9

## FEATURES & BENEFITS

- Two shapes ideal for inlays, borders and as a stand alone
- Ideal for both residential and commercial applications
- Approved for residential vehicular applications
- Comprehensive library of installation patterns