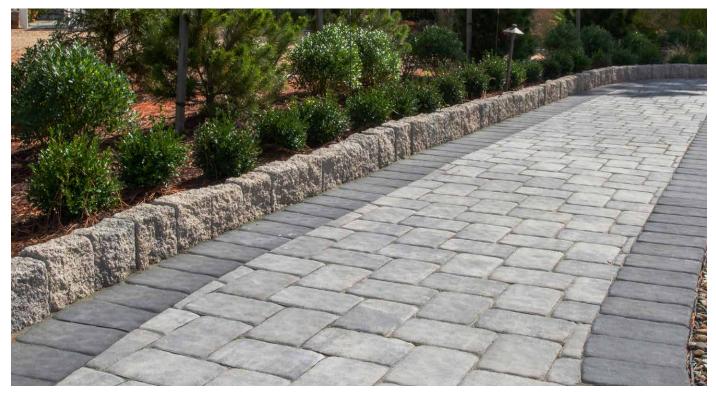

# OLD TOWNE COBBLE<sup>™</sup>

The classic dimensional style of Roman Era cobblestone unfolds with a weathered look enriched with DuraFusion Technology for enhanced texture and wear-resistance.

B R O W N S Only available in 6 x 9