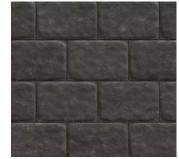

# OLD TOWNE COBBLE<sup>™</sup>

The classic dimensional style of Roman Era cobblestone unfolds with a weathered look enriched with DuraFusion Technology for enhanced texture and wear-resistance.

B R O W N S Only available in 6 x 9

DAKOTA BLEND 🐬

HARVEST BLEND 😽

MIDNIGHT 🔊 Only available in 6 x 9

PEWTER BLEND 😽