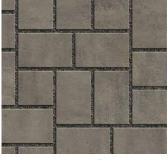

# ECO COBBLE®

## PERMEABLE PAVER I 60MM



Versatile design and sustainability are delivered in this permeable cobble. The traditional look is enriched with DuraFusion Technology for enhanced texture and wear-resistance.









PEWTER BLEND 🤝





#### **QUALITY FOR LIFE**

Every step of our manufacturing process incorporates rigorous research, testing and quality assurance. We demand the highest quality from each of our facilities across North America. We believe in creating world class building products that stand the test of time. See our lifetime warranty at **Belgard.com/Warranty** 

#### FEATURES & BENEFITS

- · Permeable system with a smooth face and traditional appeal
- · Allow rainwater to recharge to the ground reducing stormwater runoff
- Qualify as a Best Management Practice (BMP) for stormwater management
- · Earn points towards LEED certification



DURAFUSION" TECHNOLOGY Refined texture with enhanced wear-resistance

### SHAPES & SIZES

6 X 6



6 x 6 x 23/8



6 x 9 x 23/8

#### PALLET INFORMA