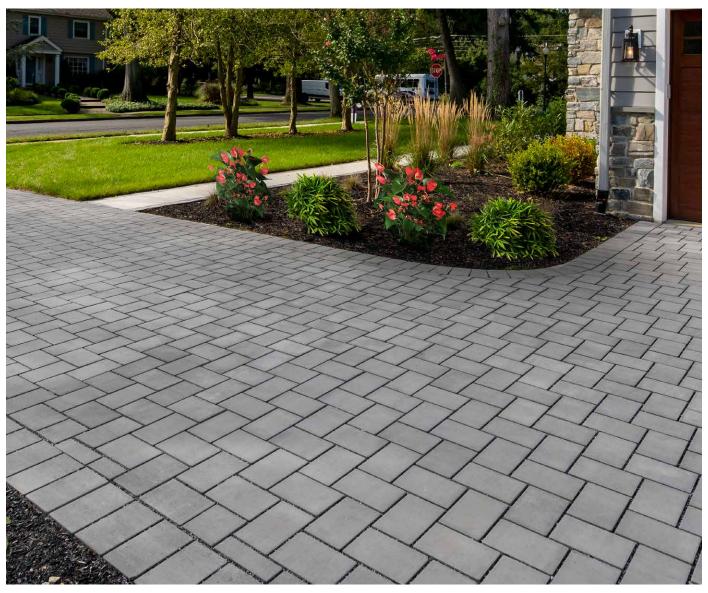

# ECO COBBLE®

## PERMEABLE PAVER I 60MM

Versatile design and sustainability are delivered in this permeable cobble. The traditional look is enriched with DuraFusion Technology for enhanced texture and wear-resistance.

#### FEATURES & BENEFITS

- · Permeable system with a smooth face and traditional appeal
- · Allow rainwater to recharge to the ground reducing stormwater runoff
- Qualify as a Best Management Practice (BMP) for stormwater management
- · Earn points towards LEED certification