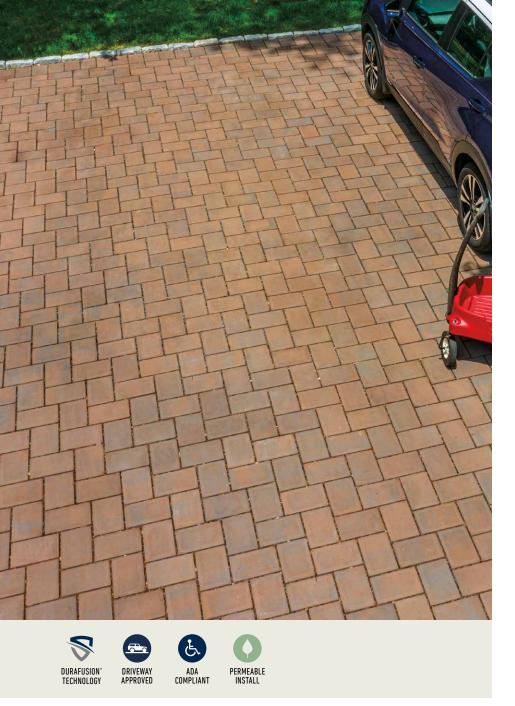

#### FEATURES & BENEFITS

- · Permeable system with a smooth face and traditional appeal
- · Allow rainwater to recharge to the ground reducing stormwater runoff
- Qualify as a Best Management Practice (BMP) for stormwater management
- · Earn points towards LEED certification

DURAFUSION" TECHNOLOGY Refined texture with enhanced wear-resistance