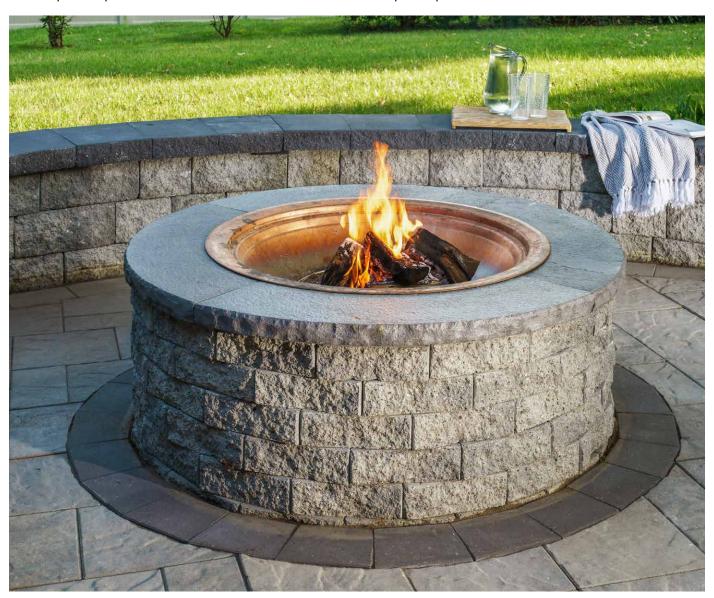

# COVENTRY®

FIRE PIT KIT

The rugged, irregular aesthetics of split stone wall blocks combine with the versatility of this fire pit for a practical and attractive addition. Four bluestone caps complete the look.

## FEATURES & BENEFITS

- · Rustic weathered stone appearance
- Wedge-shaped units allow for quick and easy installation
- All-in-one kit removes guesswork
- Coordinates with Coventry Wall III for a seamless aesthetic

#### FIRE PIT INCLUDES

Wall blocks & caps

Installation guide

34" diameter copper bowl

24" diameter grate for wood burning

36" diameter cooking grate

Poker

Retractable metal mesh dome

23" high including cap

48" outside diameter

30½" inside diameter

Pallet Weight: 2830

Downloadable professional resources available at **Belgard.com/Resources** 

View the product page on **Belgard.com** for more information