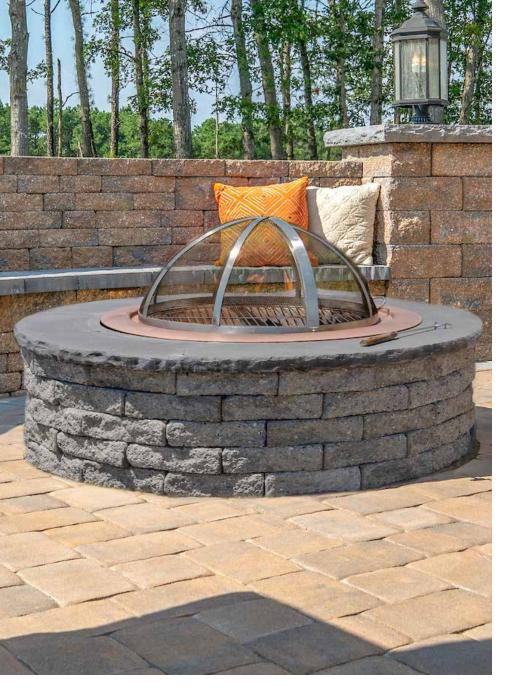

# COVENTRY®

FIRE PIT KIT

The rugged, irregular aesthetics of split stone wall blocks combine with the versatility of this fire pit for a practical and attractive addition. Four bluestone caps complete the look.

## FEATURES & BENEFITS

- · Rustic weathered stone appearance
- Wedge-shaped units allow for quick and easy installation
- All-in-one kit removes guesswork
- Coordinates with Coventry Wall III for a seamless aesthetic

#### FIRE PIT INCLUDES

Wall blocks & caps

Installation guide

34" diameter copper bowl

24" diameter grate for wood burning

36" diameter cooking grate

Poker

Retractable metal mesh dome