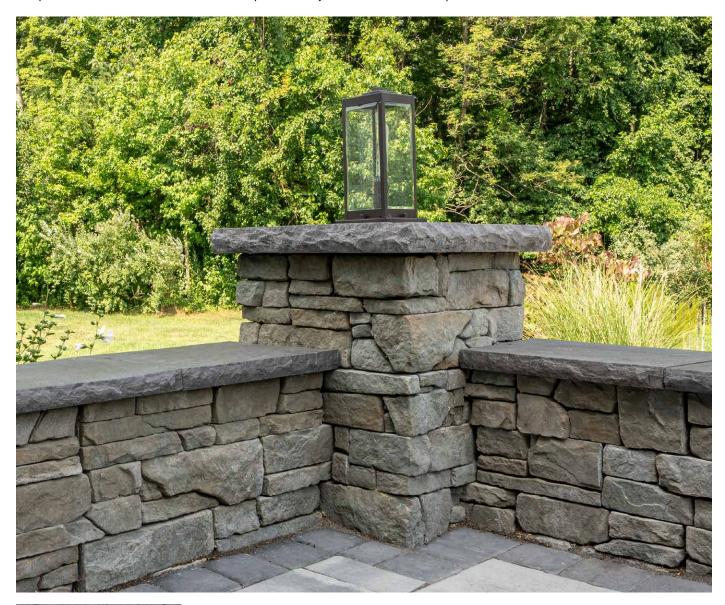

# BELMONT CAPS

CAPS

The combination of hand-chiseled stone and large-format cap sizes enhances visual impact. A sophisticated natural stone-like texture complements any element with a refined polished look.

## FEATURES & BENEFITS

- · Elegant look of hand-chiseled stone
- · Large-format sizes
- Multiple sizes and shapes for design versatility

### SHAPES & SIZES

14" DOUBLE SIDED CAP

36 x 14 x 2

16" DOUBLE SIDED CAP

241/4 / 211/4 x 16 x 2

16" DOUBLE SIDED END CAP

20 / 181/4 x 16 x 2

28" PIER CAP