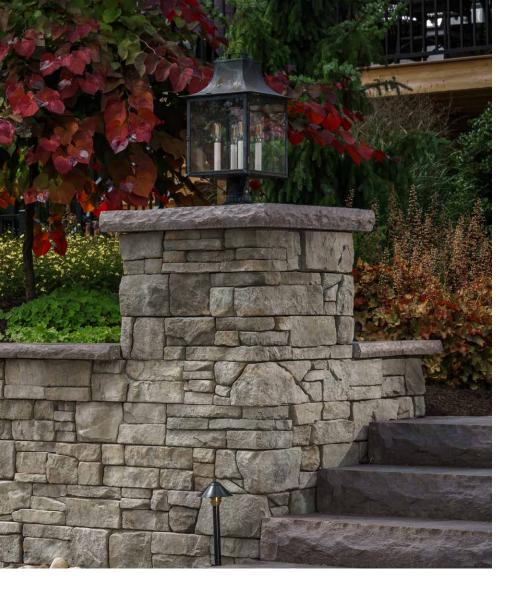

# BELMONT CAPS

CAPS

The combination of hand-chiseled stone and large-format cap sizes enhances visual impact. A sophisticated natural stone-like texture complements any element with a refined polished look.

## FEATURES & BENEFITS

- · Elegant look of hand-chiseled stone
- · Large-format sizes
- Multiple sizes and shapes for design versatility

### SHAPES & SIZES

14" DOUBLE SIDED CAP

36 x 14 x 2

16" DOUBLE SIDED CAP

241/4 / 211/4 x 16 x 2

16" DOUBLE SIDED END CAP

20 / 181/4 x 16 x 2

28" PIER CAP