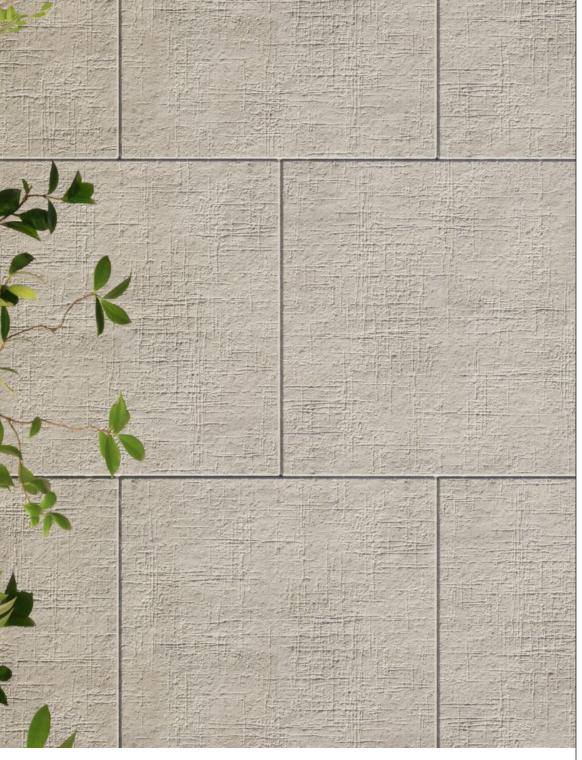

## A UNIQUE ORGANIC TEXTURAL EXPERIENCE WITH THE TOUCH OF MODERN ELEGANCE

## **PAPYRUS**<sup>™</sup> PAVER

A UNIQUE ORGANIC TEXTURAL EXPERIENCE WITH THE TOUCH OF MODERN ELEGANCE

## 

- Clean modern edges, with a unique face that mimics the look of hand-tooled striations and the texture of organic textiles
- True 3" increments for optimized pallet layouts and jobsite efficiencies
- Reduced cuts, installation time and waste
- Increased options for creative patterns
- Simplified quoting and design of projects
- Uniform dimensions compatible with other modular paver lines like Origins<sup>™</sup> and Dimensions<sup>™</sup>