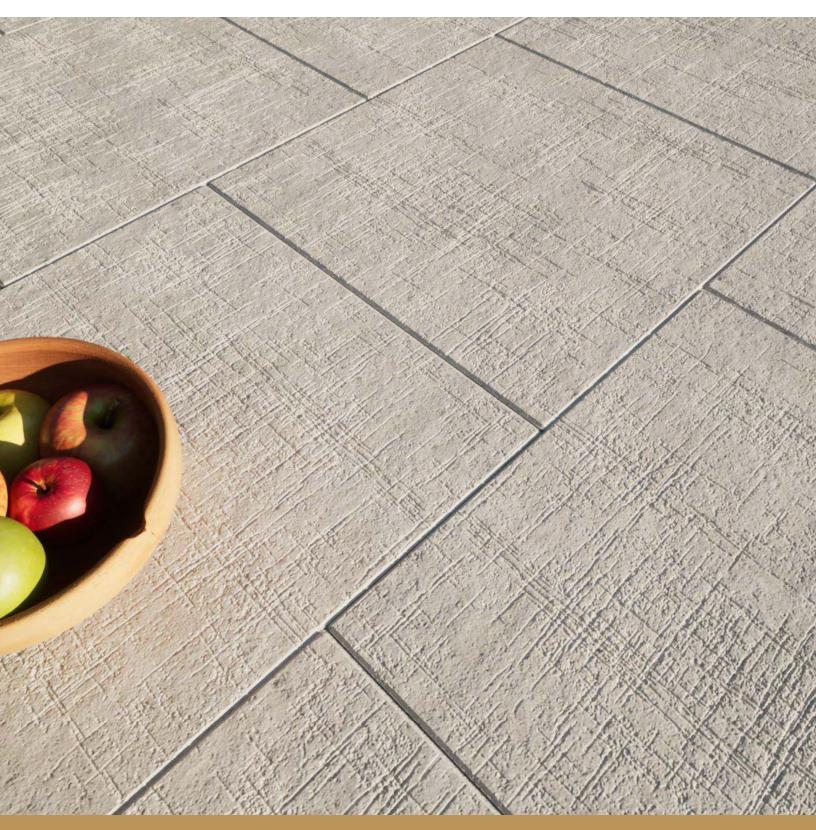

## A UNIQUE ORGANIC TEXTURAL EXPERIENCE WITH THE TOUCH OF MODERN ELEGANCE

## **PAPYRUS**<sup>™</sup> PAVER

A UNIQUE ORGANIC TEXTURAL EXPERIENCE WITH THE TOUCH OF MODERN ELEGANCE

## 

- Clean modern edges, with a unique face that mimics the look of hand-tooled striations and the texture of organic textiles
- True 3" increments for optimized pallet layouts and jobsite efficiencies
- Reduced cuts, installation time and waste
- Increased options for creative patterns
- Simplified quoting and design of projects
- Uniform dimensions compatible with other modular paver lines like Origins<sup>™</sup> and Dimensions<sup>™</sup>