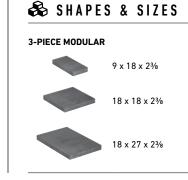

## 

- Clean modern edges, with a unique face that mimics the look of hand-tooled striations and the texture of organic textiles
- True 3" increments for optimized pallet layouts and jobsite efficiencies
- Reduced cuts, installation time and waste
- Increased options for creative patterns
- Simplified quoting and design of projects
- Uniform dimensions compatible with other modular paver lines like Origins<sup>™</sup> and Dimensions<sup>™</sup>