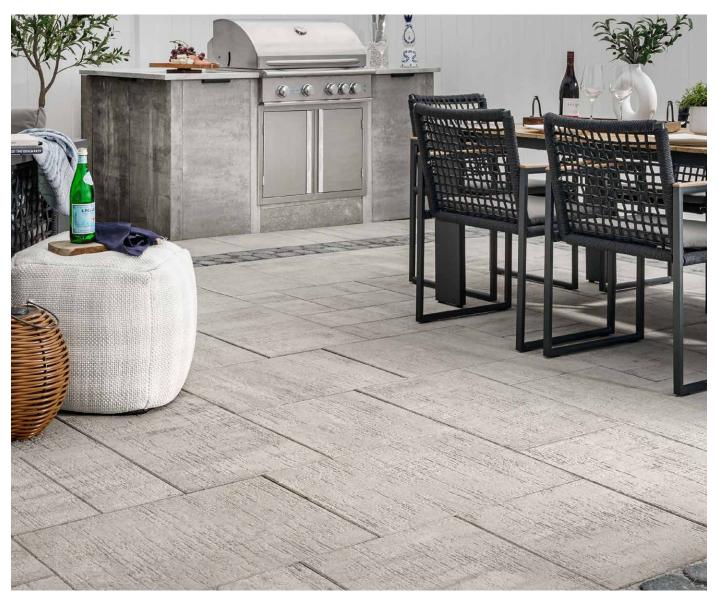

# PAPYRUS<sup>™</sup> 3-PIECE PAVER | 60MM

An organic textural experience with modern elegance, this paver's unique face offers an upscale hand-tooled look enriched with DuraFusion Technology for enhanced color, texture and wear-resistance.

## FEATURES & BENEFITS

- Upscale organic texture that emulates hand-tooled stone
- Contemporary larger-format sizing
- True 3" increments for optimized pallet layouts and jobsite efficiencies
- · Reduced cuts, installation time and waste
- · Increased options for creative patterns
- · Simplified quoting and design of projects
- Expansion of the Artisan Collection of modular pavers
- Sizing compatible with all Belgard modular paver lines including Origins<sup>™</sup> and Dimensions<sup>™</sup>