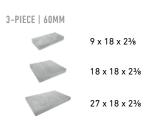

### SHAPES & SIZES

PALLET INFORMATION

SIZING

| PAPYRUS™ 18                                                       | SQFT/  | UNITS/ | SQFT/ | LAYER/ | WEIGHT/ |
|-------------------------------------------------------------------|--------|--------|-------|--------|---------|
|                                                                   | PALLET | Layer  | Layer | PALLET | Pallet  |
| B W 9 x 18 x 2%<br>18 x 18 x 2%<br>18 x 18 x 2%<br>C 27 x 18 x 2% | 112.5  | -      | 11.25 | 10     | 3152    |