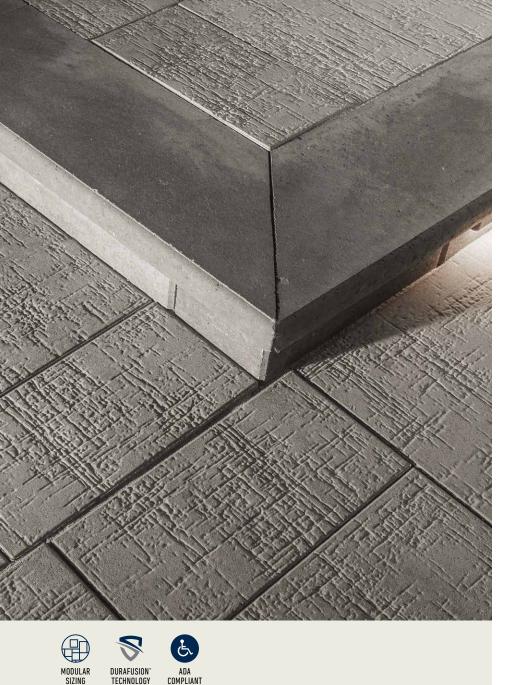

# PAPYRUS<sup>™</sup> 3-PIECE PAVER | 60MM

An organic textural experience with modern elegance, this paver's unique face offers an upscale hand-tooled look enriched with DuraFusion Technology for enhanced color, texture and wear-resistance.

## FEATURES & BENEFITS

- Upscale organic texture that emulates hand-tooled stone
- Contemporary larger-format sizing
- True 3" increments for optimized pallet layouts and jobsite efficiencies
- · Reduced cuts, installation time and waste
- · Increased options for creative patterns
- · Simplified quoting and design of projects
- Expansion of the Artisan Collection of modular pavers
- Sizing compatible with all Belgard modular paver lines including Origins<sup>™</sup> and Dimensions<sup>™</sup>