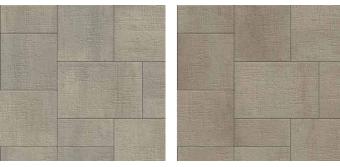

## FEATURES & BENEFITS

- Upscale organic texture that emulates hand-tooled stone
- Contemporary larger-format sizing
- True 3" increments for optimized pallet layouts and jobsite efficiencies
- · Reduced cuts, installation time and waste
- · Increased options for creative patterns
- · Simplified quoting and design of projects
- Expansion of the Artisan Collection of modular pavers
- Sizing compatible with all Belgard modular paver lines including Origins<sup>™</sup> and Dimensions<sup>™</sup>

### SHAPES & SIZES

PALLET INFORMATION

SIZING

| PAPYRUS™ 18                                                       | SQFT/  | UNITS/ | SQFT/ | LAYER/ | WEIGHT/ |
|-------------------------------------------------------------------|--------|--------|-------|--------|---------|
|                                                                   | PALLET | Layer  | Layer | PALLET | Pallet  |
| B W 9 x 18 x 2%<br>18 x 18 x 2%<br>18 x 18 x 2%<br>C 27 x 18 x 2% | 112.5  | -      | 11.25 | 10     | 3152    |