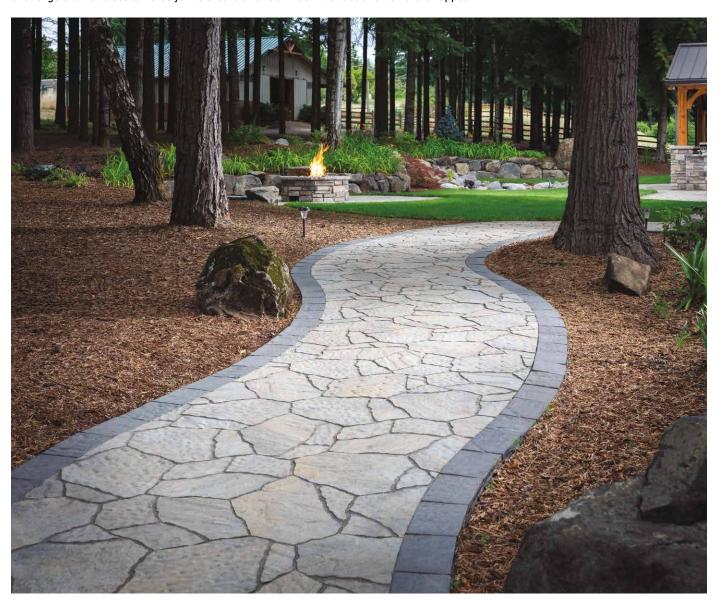

# MEGA-ARBEL®

SLAB | 60MM

The look of flagstone is expressed by this paver's irregular shape, slightly uneven texture and large dramatic scale. False joints create a random look that adds to its natural appeal.

## FEATURES & BENEFITS

- Large, dramatic scale that mimics natural stone
- Features realistic natural color blends
- Irregular interlocking system that utilizes a no-repeat pattern