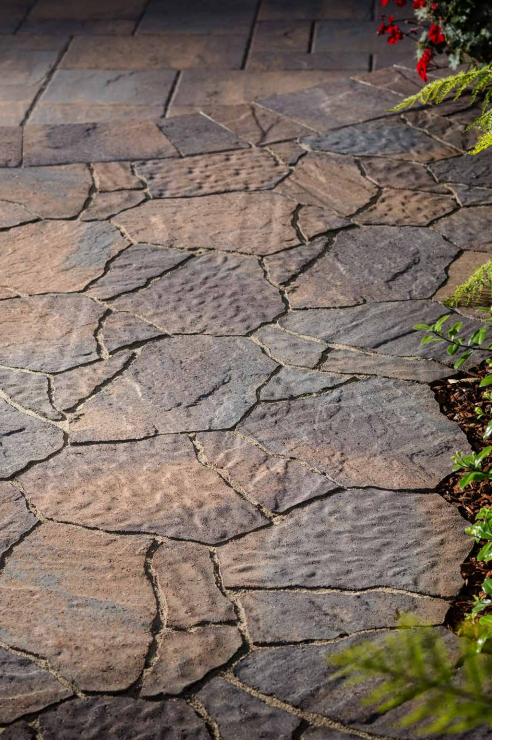

# MEGA-ARBEL®

SLAB | 60MM

The look of flagstone is expressed by this paver's irregular shape, slightly uneven texture and large dramatic scale. False joints create a random look that adds to its natural appeal.

## FEATURES & BENEFITS

- Large, dramatic scale that mimics natural stone
- Features realistic natural color blends
- Irregular interlocking system that utilizes a no-repeat pattern