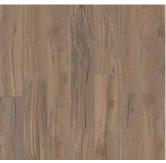

## WOOD FINISH | 20MM

The robust intrinsic characteristics of smooth planed wood offer warmth and sophistication. Resembling wood, each paver has subtle variations clearly framed by grouted details.

MASTER
JP 03

V2 CAMP JP 04