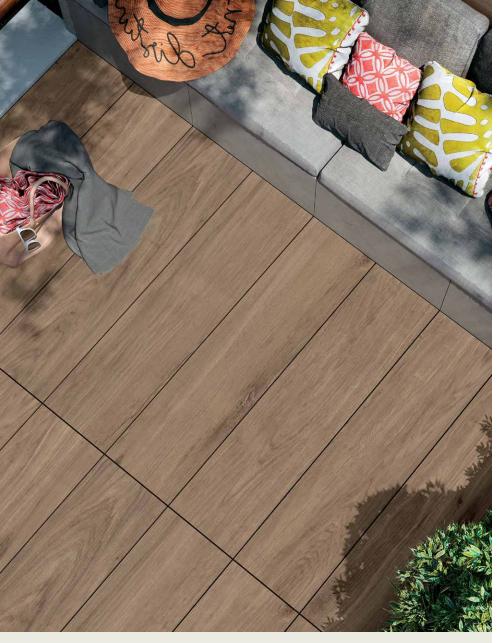

## WOOD FINISH | 20MM

The robust intrinsic characteristics of smooth planed wood offer warmth and sophistication. Resembling wood, each paver has subtle variations clearly framed by grouted details.

MASTER
JP 03

## FEATURES & BENEFITS

- Robust intrinsic characteristics of smooth planed wood.
- Incredibly high breakage loads, up to 3,000 pounds
- · Modular for faster installation,
- Can be cleaned with normal household cleaners and even pressure washed with a low pressure washing device.
- High density and ultra-low absorption rate creates a tight surface texture and fends off surface mold, moss, dirt and other types of stains
- Unaffected by alkalis, acids, chemical agents, salt and other de-icing materials.
- Structured top textures create non-slip surfaces.
- Freeze thaw resistant—100% frost-free and properties remain unaltered at temperatures ranging from -51.1° to + 60° C (-60°F to +140°F).
  - \* It is important that all pressure washing of your porcelain pavers be done with a low pressure washer with a maximum of 1600 psi and nothing more powerful. When pressure washing your installation, care should be taken to prevent damage to the grout (adhesive and grout installations) and some re-sanding will be necessary when power washing an installation with sand or polymeric sand joints.

## SHAPES & SIZES

12 X 48

11.73 x 47.17

View the product page on **Belgard.com** for more information