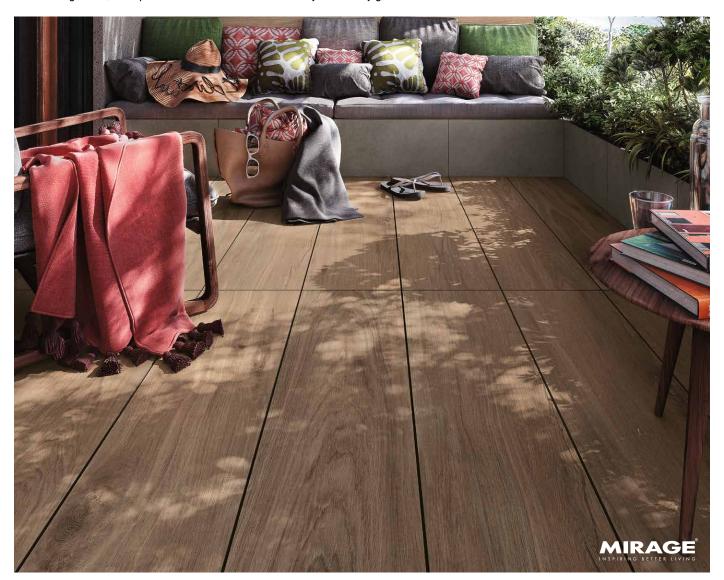

## WOOD FINISH | 20MM

The robust intrinsic characteristics of smooth planed wood offer warmth and sophistication. Resembling wood, each paver has subtle variations clearly framed by grouted details.

MASTER
JP 03

## FEATURES & BENEFITS

- Robust intrinsic characteristics of smooth planed wood.
- Incredibly high breakage loads, up to 3,000 pounds
- · Modular for faster installation,
- Can be cleaned with normal household cleaners and even pressure washed with a low pressure washing device.
- High density and ultra-low absorption rate creates a tight surface texture and fends off surface mold, moss, dirt and other types of stains
- Unaffected by alkalis, acids, chemical agents, salt and other de-icing materials.
- Structured top textures create non-slip surfaces.
- Freeze thaw resistant—100% frost-free and properties remain unaltered at temperatures ranging from -51.1° to + 60° C (-60°F to +140°F).
  - \* It is important that all pressure washing of your porcelain pavers be done with a low pressure washer with a maximum of 1600 psi and nothing more powerful. When pressure washing your installation, care should be taken to prevent damage to the grout (adhesive and grout installations) and some re-sanding will be necessary when power washing an installation with sand or polymeric sand joints.