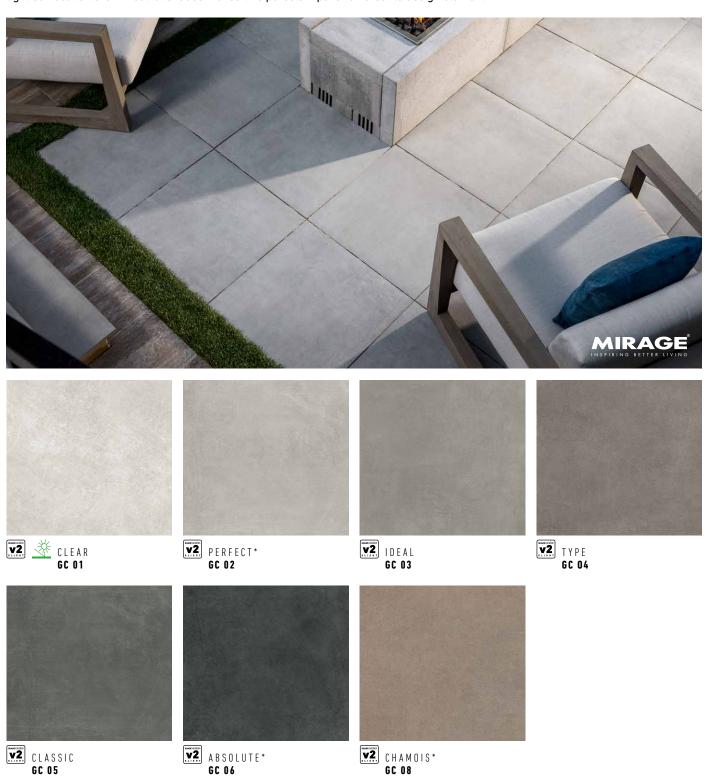

## CONCRETE FINISH | 20MM

The smooth concrete-like finish offers a clean, contemporary aesthetic. Its structured and tight surface texture in neutral shades makes this porcelain paver a versatile design element.

### SHAPES & SIZES

View the product page on **Belgard.com** for more information