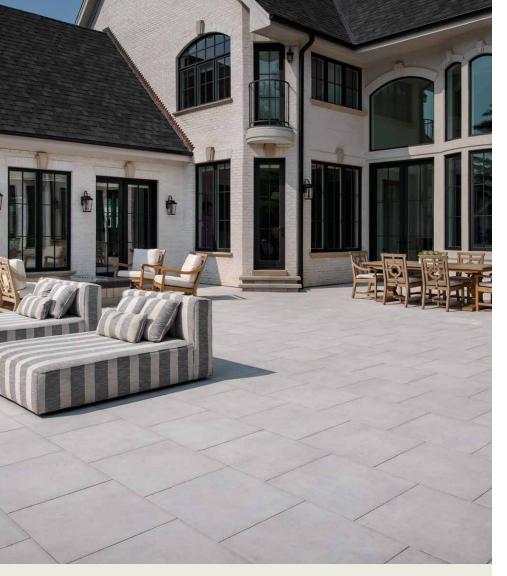

## CONCRETE FINISH | 20MM

The smooth concrete-like finish offers a clean, contemporary aesthetic. Its structured and tight surface texture in neutral shades makes this porcelain paver a versatile design element.

### SHAPES & SIZES

View the product page on **Belgard.com** for more information