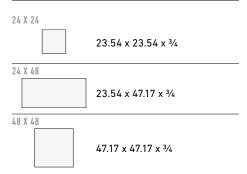

## PALLET INFORMATION

| GLOCAL  |                                             | SQFT/<br>PALLET | SQFT/<br>BOX | BOXES/<br>PALLET | PCS/<br>BOX | WEIGHT/<br>BOX | WEIGHT/<br>PALLET |
|---------|---------------------------------------------|-----------------|--------------|------------------|-------------|----------------|-------------------|
| 24 X 24 | 23.54 x 23.54 x <sup>3</sup> / <sub>4</sub> | 232.5           | 7.75         | 30               | 2           | 72             | 2160              |
| 24 X 48 | 23.54 x 47.17 x <sup>3</sup> / <sub>4</sub> | 271.25          | 7.75         | 35               | 1           | 74             | 2621              |
| 48 X 48 | 47.17 x 47.17 x <sup>3</sup> / <sub>4</sub> | 310             | 15.5         | 20               | 1           | 148.5          | 3009              |

### SHAPES & SIZES

View the product page on **Belgard.com** for more information