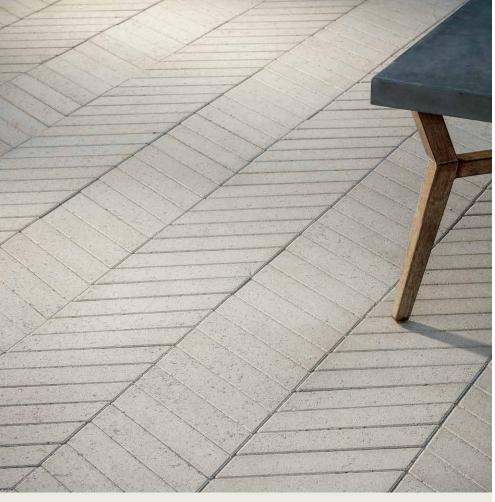

# GEOMETRIC SHAPES

The smooth face and variety of shapes offer ultra-modern or art deco aesthetics. In 3-inch increments, these pavers add visual appeal to borders, accents or inlays.

GRAPHITE

LINEN