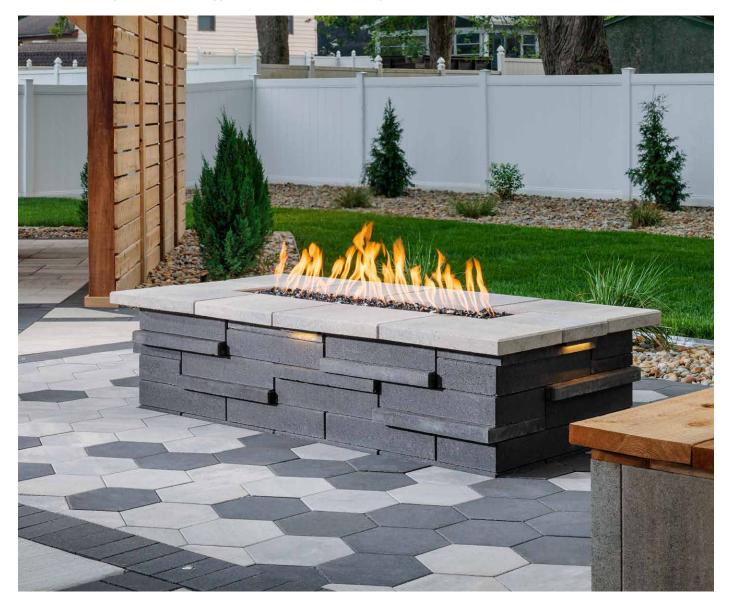

# GEOMETRIC SHAPES

The smooth face and variety of shapes offer ultra-modern or art deco aesthetics. In 3-inch increments, these pavers add visual appeal to borders, accents or inlays.

GRAPHITE

LINEN