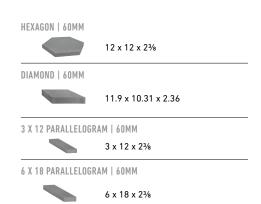

## PALLET INFORMATION

| GEOMETRIC SHAPES                |                     | SQFT/<br>PALLET | UNITS/<br>LAYER | SQFT/<br>Layer | LAYER/<br>PALLET | WEIGHT/<br>Pallet |
|---------------------------------|---------------------|-----------------|-----------------|----------------|------------------|-------------------|
| HEXAGON<br>60MM                 | 12 x 12 x 2¾        | 100.02          | 14              | 9.09           | 11               | 2845              |
| DIAMOND<br>60MM                 | 11.9 x 10.31 x 2.36 | 93.53           | 9               | 7.79           | 12               | 2664              |
| 3 X 12<br>PARALLELOGRAM<br>60MM | 3 x 12 x 2¾         | 85.73           | 36              | 7.79           | 11               | 2392              |
| 6 X 18<br>PARALLELOGRAM<br>60MM | 6 x 18 x 2¾         | 114.31          | 16              | 10.39          | 11               | 3225              |

## SHAPES & SIZES

View the product page on Belgard.com for more information

**OLDCASTLE SOLUTIONS CENTER** 1919 W Fairmont Dr. Suite 5 Tempe, AZ 85282 Ph: 800-366-7877

AN OLDCASTLE<sup>®</sup> APG OUTDOOR BRAND