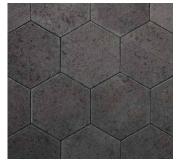

# GEOMETRIC SHAPES

The smooth face and variety of shapes offer ultra-modern or art deco aesthetics. In 3-inch increments, these pavers add visual appeal to borders, accents or inlays.

GRAPHITE

LINEN