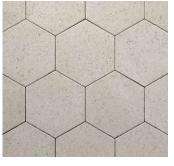

# GEOMETRIC SHAPES

The smooth face and variety of shapes offer ultra-modern or art deco aesthetics. In 3-inch increments, these pavers add visual appeal to borders, accents or inlays.

GRAPHITE

LINEN