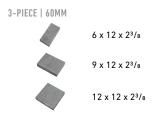

### PALLET INFORMATION

| CATALINA GRANA® |               | SQFT/<br>PALLET | UNITS/<br>LAYER | SQFT/<br>Layer | LAYER/<br>PALLET | WEIGHT/<br>Pallet |
|-----------------|---------------|-----------------|-----------------|----------------|------------------|-------------------|
| 3-PIECE<br>60MM | 6 x 12 x 2³⁄в | 30              | 6               | 3              | 10               | 3370              |
|                 | 9 x 12 x 2³∕в | 30              | 4               | 3              |                  |                   |
|                 | 12 x 12 x 2¾  | 60              | 6               | 6              |                  |                   |

## SHAPES & SIZES

View the product page on **Belgard.com** for more information

OLDCASTLE SOLUTIONS CENTER 1919 W Fairmont Dr. Suite 5 Tempe, AZ 85282 Ph: 800-366-7877

AN OLDCASTLE® APG OUTDOOR BRAND

BELGARD<sup>®</sup> | PAVES THE WAY