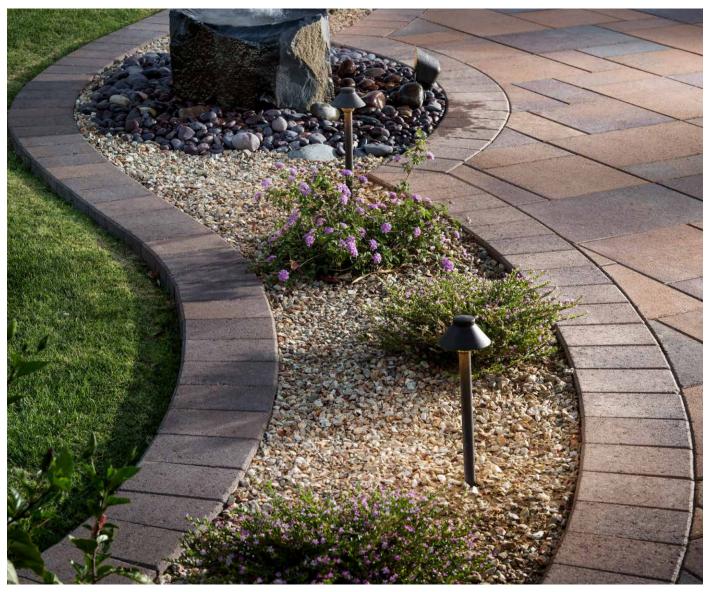

# CATALINA GRANA® 3-PIECE SYSTEM | 60MM

Clean lines, a smooth surface, and a subtle beveled edge work together to create a contemporary eye-pleasing look.

BELLA

SONORAN GRAY

VICTORIAN

RIO

## FEATURES & BENEFITS

- 3-piece system for flexibility and ease of installation
- Smooth linear surface
- ADA Compliant
- Multiple laying patterns
- Ideal for residential driveways, patios, pool decks and walkways