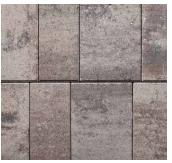

# CATALINA GRANA® 3-PIECE SYSTEM | 60MM

Clean lines, a smooth surface, and a subtle beveled edge work together to create a contemporary eye-pleasing look.

BELLA

SONORAN GRAY

VICTORIAN

RIO