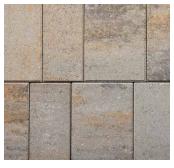

# CATALINA GRANA® 3-PIECE SYSTEM | 60MM

Clean lines, a smooth surface, and a subtle beveled edge work together to create a contemporary eye-pleasing look.

BELLA

SONORAN GRAY

VICTORIAN

RIO