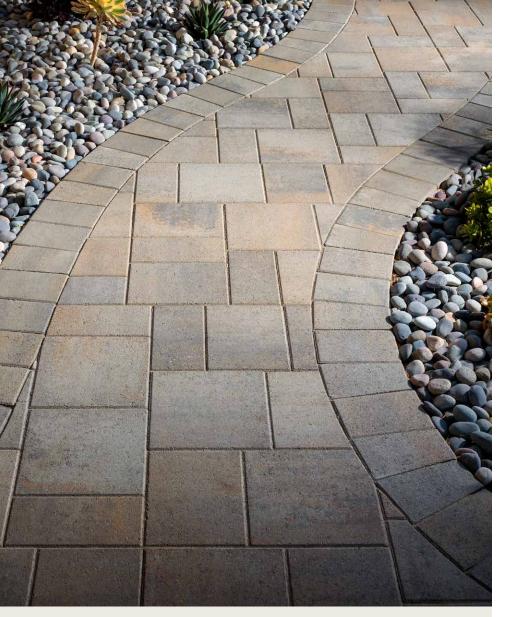

## FEATURES & BENEFITS

- 3-piece system for flexibility and ease of installation
- Smooth linear surface
- ADA Compliant
- Multiple laying patterns
- Ideal for residential driveways, patios, pool decks and walkways