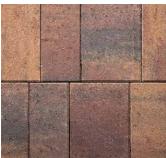

# CATALINA GRANA® 3-PIECE SYSTEM | 60MM

Clean lines, a smooth surface, and a subtle beveled edge work together to create a contemporary eye-pleasing look.

BELLA

SONORAN GRAY

VICTORIAN

RIO