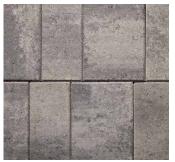

# CATALINA GRANA® 3-PIECE SYSTEM | 60MM

Clean lines, a smooth surface, and a subtle beveled edge work together to create a contemporary eye-pleasing look.

BELLA

SONORAN GRAY

VICTORIAN

RIO