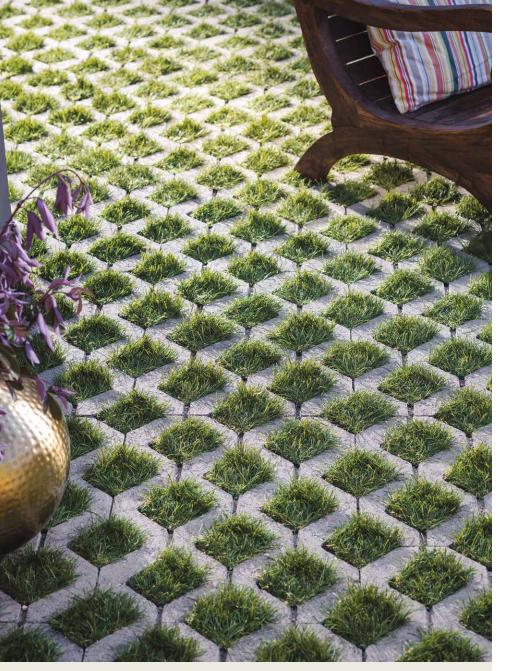

# **TURFSTONE**

GRID PAVER | 80MM

An open lattice grid design offers turf or gravel infill, creating a unique hardscape design that works in harmony with nature.

## FEATURES & BENEFITS

- Manufactured in accordance with ASTM C1319
- · Open lattice grid design for turf infill
- 40% surface opening with void space for creating a grass pavement
- Applications include driveways, parking stalls, ramps, service and emergency access lanes

## SHAPES & SIZES

80MM

15¾ x 23½ x 3½

View the product page on **Belgard.com** for more information

**SHAKOPEE**