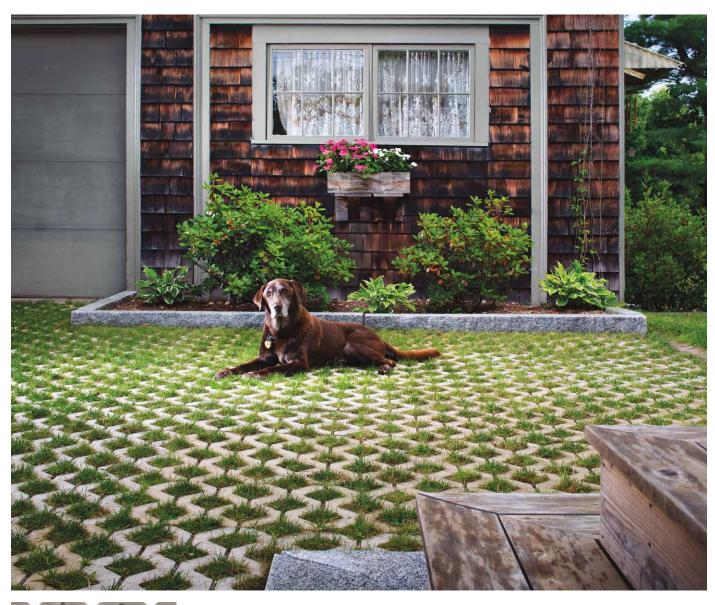

# **TURFSTONE**

GRID PAVER | 80MM

An open lattice grid design offers turf or gravel infill, creating a unique hardscape design that works in harmony with nature.

# DRIVEWAY APPROVED

## FEATURES & BENEFITS

- Manufactured in accordance with ASTM C1319
- · Open lattice grid design for turf infill
- 40% surface opening with void space for creating a grass pavement
- Applications include driveways, parking stalls, ramps, service and emergency access lanes