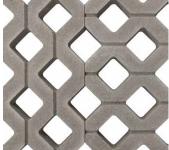

# **TURFSTONE**

GRID PAVER | 80MM

An open lattice grid design offers turf or gravel infill, creating a unique hardscape design that works in harmony with nature.

## FEATURES & BENEFITS

- Manufactured in accordance with ASTM C1319
- · Open lattice grid design for turf infill
- 40% surface opening with void space for creating a grass pavement
- Applications include driveways, parking stalls, ramps, service and emergency access lanes

## SHAPES & SIZES

80MM

15¾ x 23½ x 3½

View the product page on **Belgard.com** for more information

**SHAKOPEE**