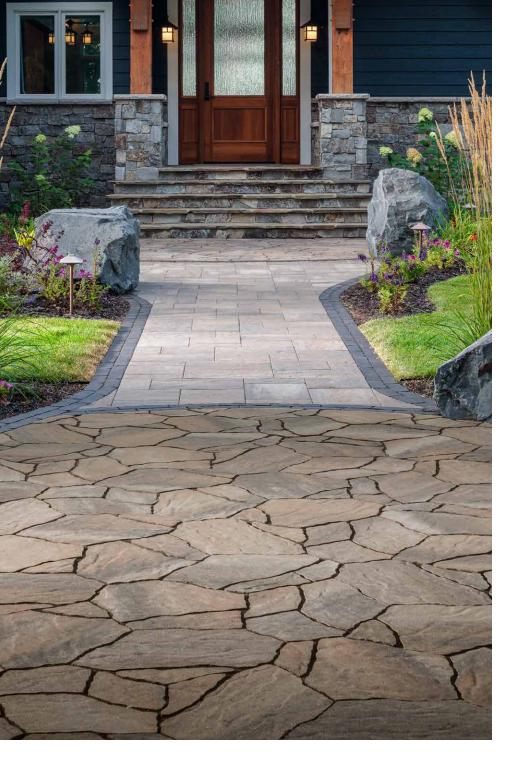

# MEGA-ARBEL®

PAVER | 60MM

ASPEN NEWPORT GRAY

### FEATURES & BENEFITS

- Large, dramatic scale that mimics natural stone
- · Flagstone look and texture
- Features a range of natural colors and blends
- Irregular interlocking system that utilizes a no-repeat pattern