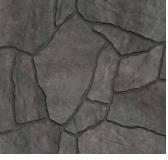

# MEGA-ARBEL®

PAVER | 60MM

ASPEN NEWPORT GRAY

### FEATURES & BENEFITS

- Large, dramatic scale that mimics natural stone
- · Flagstone look and texture
- Features a range of natural colors and blends
- Irregular interlocking system that utilizes a no-repeat pattern