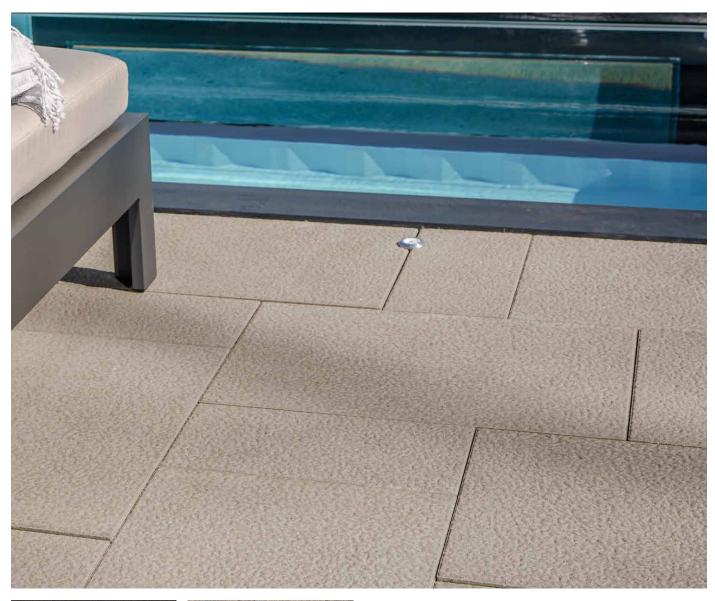

# **BASALT**

# 3-PIECE PAVER | 60MM

The distinctive character and texture of flamed or hammered stone is enriched by DuraFusion Technology and factory-applied ColorTech sealant for an enhanced texture and ultimate durability.

## FEATURES & BENEFITS

- Upscale texture of flamed or hammered stone
- · Contemporary large-format shapes
- Maximized pallet layout for jobsite efficiencies
- · Reduced cuts, installation time and waste
- Simplified quoting and design of projects
- Uniform sizing in true 3-inch increments
- Sizing compatible with all our modular paver lines -- look for the Modular Sizing icon

DURAFUSION" + COLORTECH'
Enhanced texture and wear-resistance with the added protection of factory-applied sealant