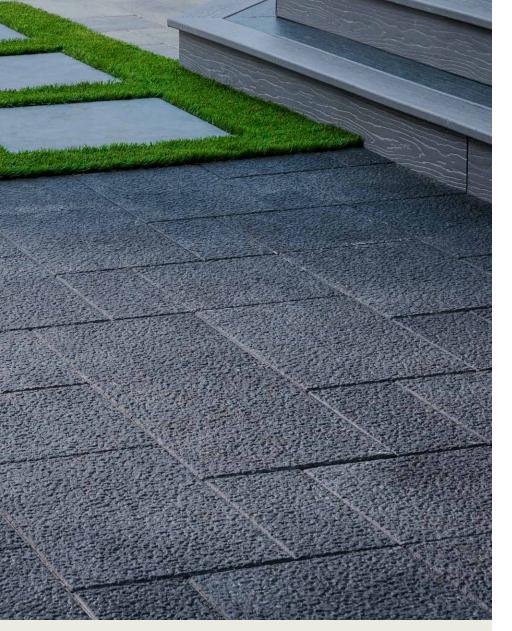

# **BASALT**

# 3-PIECE PAVER | 60MM

The distinctive character and texture of flamed or hammered stone is enriched by DuraFusion Technology and factory-applied ColorTech sealant for an enhanced texture and ultimate durability.

## FEATURES & BENEFITS

- Upscale texture of flamed or hammered stone
- · Contemporary large-format shapes
- Maximized pallet layout for jobsite efficiencies
- · Reduced cuts, installation time and waste
- Simplified quoting and design of projects
- Uniform sizing in true 3-inch increments
- Sizing compatible with all our modular paver lines -- look for the Modular Sizing icon