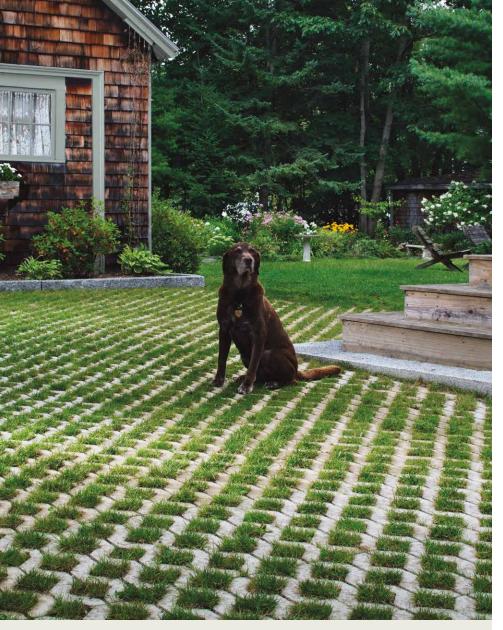

# TURFSTONE

GRID PAVER I 80MM

An open lattice grid design offers turf or gravel infill, creating a unique hardscape design that works in harmony with nature.

## FEATURES & BENEFITS

- Manufactured in accordance with ASTM C1319
- · Open lattice grid design for turf infill
- 40% surface opening with void space for creating a grass pavement
- Applications include driveways, parking stalls, ramps, service and emergency access lanes