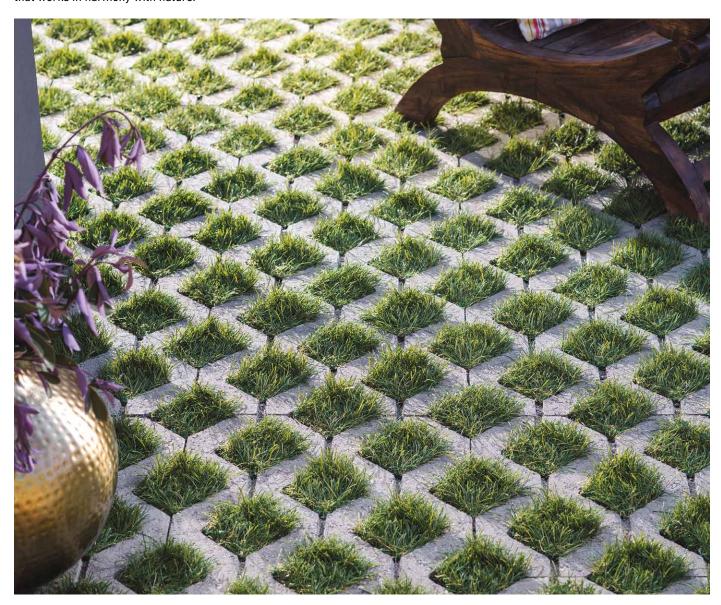

# TURFSTONE

GRID PAVER I 80MM

An open lattice grid design offers turf or gravel infill, creating a unique hardscape design that works in harmony with nature.

## FEATURES & BENEFITS

- Manufactured in accordance with ASTM C1319
- · Open lattice grid design for turf infill
- 40% surface opening with void space for creating a grass pavement
- Applications include driveways, parking stalls, ramps, service and emergency access lanes