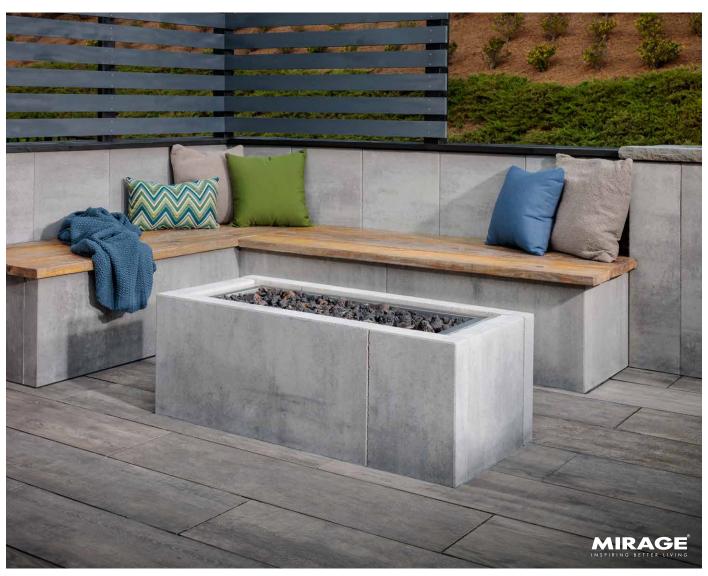

# NOON

## WOOD FINISH

Warm and stylish, this contemporary expression of simplicity combines the look and feel of natural wood with the durability of porcelain.

EMBER NN 02 ST

MODERATE HONEY
NN 03 ST

MODERATE