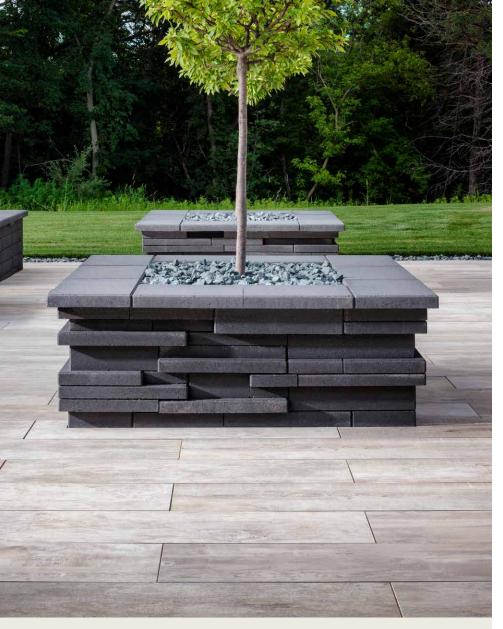

## WOOD FINISH

Warm and stylish, this contemporary expression of simplicity combines the look and feel of natural wood with the durability of porcelain.

EMBER NN 02 ST

MODERATE HONEY
NN 03 ST

MODERATE