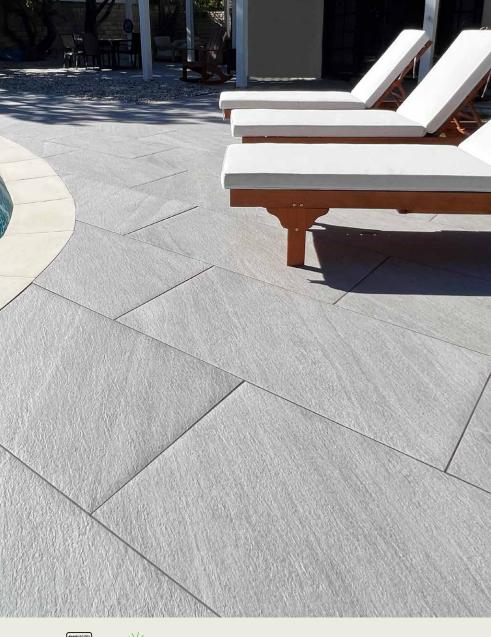

# LAGOON

## STONE FINISH | 20MM

Painstaking detail and depth of color evoke the expressive power of nature through these stylish modular pavers. Veining effects are inspired by the stratifications of sedimentary rocks.

### FEATURES & BENEFITS

- · Can be installed on a traditional sand or gravel base or on a pedestal system for rooftop applications
- · Veining effects with a smoothly flowing movement inspired by the stratifications of sedimentary rocks
- · Incredibly high breakage loads, up to 3,000 pounds
- · Modular for faster installation,
- · Can be cleaned with normal household cleaners and even pressure washed with a low pressure washing device.\*
- · High density and ultra-low absorption rate creates a tight surface texture and fends off surface mold, moss, dirt and other types of stains
- · Unaffected by alkalis, acids, chemical agents, salt and other de-icing materials
- Structured top textures create non-slip surfaces
- Freeze thaw resistant—100% frost-free and properties remain unaltered at temperatures ranging from  $-51.1^{\circ}$  to  $+60^{\circ}$  C ( $-60^{\circ}$ F to  $+140^{\circ}$ F)