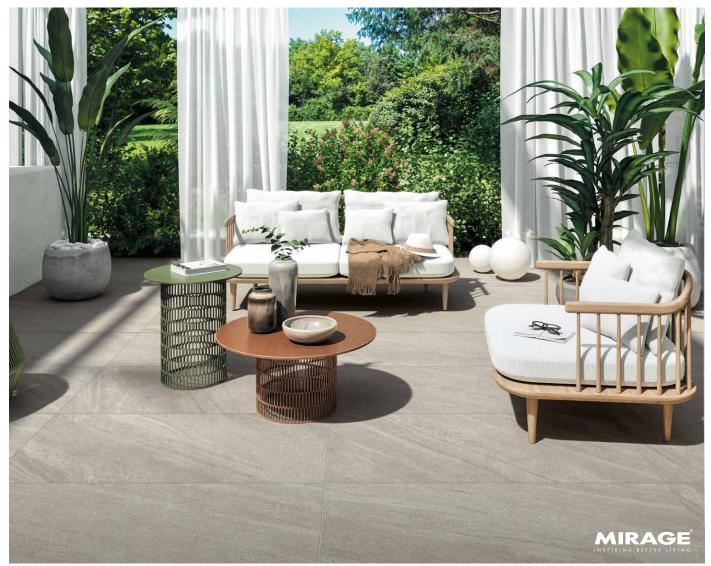

# LAGOON

## STONE FINISH | 20MM

Painstaking detail and depth of color evoke the expressive power of nature through these stylish modular pavers. Veining effects are inspired by the stratifications of sedimentary rocks.

### FEATURES & BENEFITS

- · Can be installed on a traditional sand or gravel base or on a pedestal system for rooftop applications
- · Veining effects with a smoothly flowing movement inspired by the stratifications of sedimentary rocks
- · Incredibly high breakage loads, up to 3,000 pounds
- · Modular for faster installation,
- · Can be cleaned with normal household cleaners and even pressure washed with a low pressure washing device.\*
- · High density and ultra-low absorption rate creates a tight surface texture and fends off surface mold, moss, dirt and other types of stains
- · Unaffected by alkalis, acids, chemical agents, salt and other de-icing materials
- Structured top textures create non-slip surfaces
- Freeze thaw resistant—100% frost-free and properties remain unaltered at temperatures ranging from  $-51.1^{\circ}$  to  $+60^{\circ}$  C ( $-60^{\circ}$ F to  $+140^{\circ}$ F)