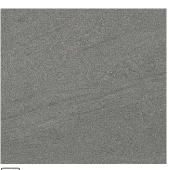

## STONE FINISH | 20MM

Painstaking detail and depth of color evoke the expressive power of nature through these stylish modular pavers. Veining effects are inspired by the stratifications of sedimentary rocks.