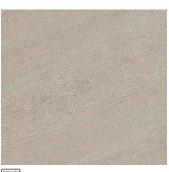

## STONE FINISH | 20MM

Painstaking detail and depth of color evoke the expressive power of nature through these stylish modular pavers. Veining effects are inspired by the stratifications of sedimentary rocks.