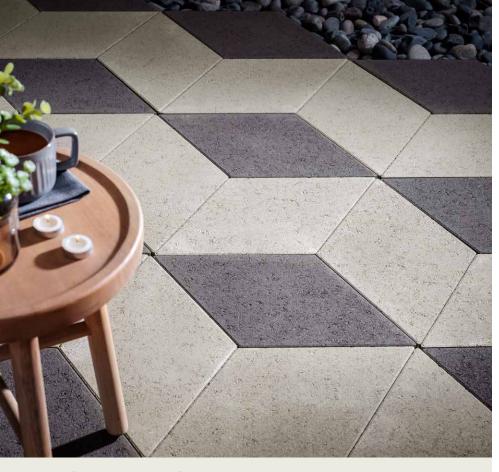

# GEOMETRIC SHAPES

With a smooth face in various shapes to create ultra-modern and art deco designs, these pavers are enriched with factory-applied sealant to enhance color and durability.

ARCTIC WHITE Not available in Diamond shape

## FEATURES & BENEFITS

- Smooth face
- · Contemporary aesthetic
- All shapes sized to work together
- Also compatible with other Belgard modular paver lines like Origins<sup>™</sup> and Dimensions<sup>™</sup>
- Reduced cuts, installation time and waste
- Increased options for creative patterns