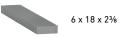

## PALLET INFORMATION

| GEOMETRIC SHAPES              |               | SQFT/<br>Pallet | UNITS/<br>LAYER | SQFT/<br>Layer | LAYER/<br>PALLET | WEIGHT/<br>Pallet |
|-------------------------------|---------------|-----------------|-----------------|----------------|------------------|-------------------|
| HEXAGON<br>60MM               | 10% x 12 x 2% | 100.02          | 9               | 8.35           | 12               | 2664              |
| PARALLELOGRAM<br>SMALL   60MM | 2¾ x 13½ x 2¾ | 85.73           | 36              | 7.79           | 11               | 2390              |
| DIAMOND<br>60MM               | 12 x 12 x 2¾  | 93.53           | 9               | 7.79           | 12               | 2664              |
| PARALLELOGRAM<br>LARGE   60MM | 6 x 18 x 2¾   | 114.31          | 16              | 10.39          | 11               | 3165              |