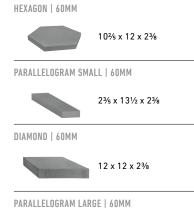

## PALLET INFORMATION

| GEOMETRIC SHAPES              |               | SQFT/<br>Pallet | UNITS/<br>LAYER | SQFT/<br>Layer | LAYER/<br>PALLET | WEIGHT/<br>Pallet |
|-------------------------------|---------------|-----------------|-----------------|----------------|------------------|-------------------|
| HEXAGON<br>60MM               | 10% x 12 x 2% | 100.02          | 9               | 8.35           | 12               | 2664              |
| PARALLELOGRAM<br>SMALL   60MM | 2¾ x 13½ x 2¾ | 85.73           | 36              | 7.79           | 11               | 2390              |
| DIAMOND<br>60MM               | 12 x 12 x 2¾  | 93.53           | 9               | 7.79           | 12               | 2664              |
| PARALLELOGRAM<br>LARGE   60MM | 6 x 18 x 2¾   | 114.31          | 16              | 10.39          | 11               | 3165              |

# SHAPES & SIZES

View the product page on Belgard.com for more information

BRIDGEPORT

6045 Dixie Highway,

Bridgeport, MI 48722

Ph: 800-424-0190

INDIANAPOLIS

901 E. Troy Ave.