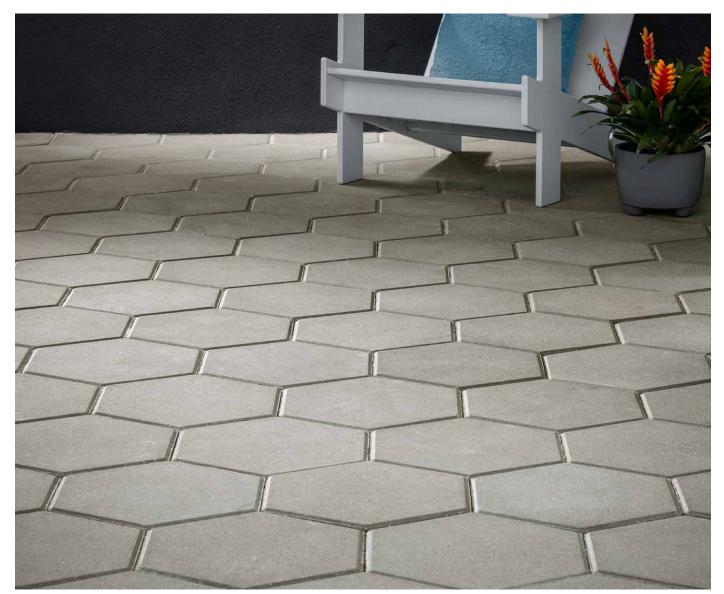

# GEOMETRIC SHAPES

With a smooth face in various shapes to create ultra-modern and art deco designs, these pavers are enriched with factory-applied sealant to enhance color and durability.

ARCTIC WHITE Not available in Diamond shape

## FEATURES & BENEFITS

- Smooth face
- · Contemporary aesthetic
- All shapes sized to work together
- Also compatible with other Belgard modular paver lines like Origins<sup>™</sup> and Dimensions<sup>™</sup>
- Reduced cuts, installation time and waste
- Increased options for creative patterns