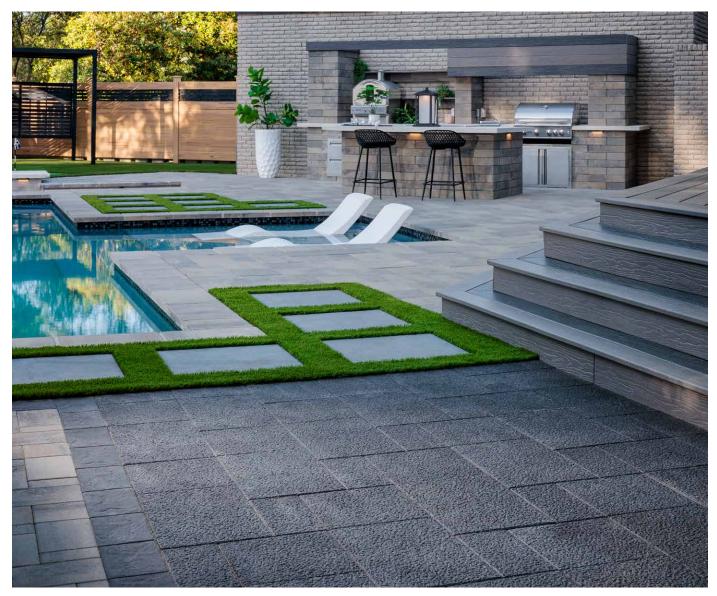

# BASALT<sup>™</sup> 3-PIECE PAVER | 60MM

Now in a large-format size, the distinct character of hammered stone is enriched by DuraFusion Technology and factory-applied ColorTech sealant for an enhanced texture and ultimate durability.

# FEATURES & BENEFITS

- Upscale texture of flamed or hammered stone
- · Maximized pallet layout for jobsite efficiencies
- Reduced cuts, installation time and waste
- Simplified quoting and design of projects
- · Uniform sizing in true 3-inch increments
- · Modular sizing compatible with our other modular paver lines like Origins<sup>™</sup> and Dimensions™

DURAFUSION" + COLORTECH Enhanced texture and wear-resistance with the added protection of factory-applied sealant