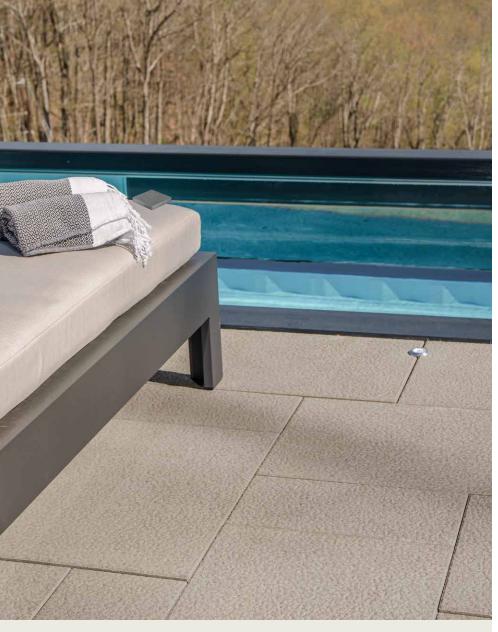

#### ARTISAN COLLECTION

# BASALT<sup>™</sup> 3-PIECE PAVER | 60MM



Now in a large-format size, the distinct character of hammered stone is enriched by DuraFusion Technology and factory-applied ColorTech sealant for an enhanced texture and ultimate durability.





### MIDNIGHT 🐬

SCANDINA GRAY 🐬



#### **QUALITY FOR LIFE**

Every step of our manufacturing process incorporates rigorous research, testing and quality assurance. We demand the highest quality from each of our facilities across North America. We believe in creating world class building products that stand the test of time. See our lifetime warranty at **Belgard.com/Warranty** 

# FEATURES & BENEFITS

- Upscale texture of flamed or hammered stone
- · Maximized pallet layout for jobsite efficiencies
- Reduced cuts, installation time and waste
- Simplified quoting and design of projects
- · Uniform sizing in true 3-inch increments
- · Modular sizing compatible with our other modular paver lines like Origins<sup>™</sup> and Dimensions™

DURAFUSION" + COLORTECH Enhanced texture and wear-resistance with the added protection o