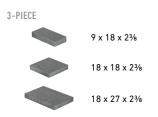

## SHAPES & SIZES

# MODULAR Sizing

## PALLET INFORMATION

| BASALT™ |              | SQFT/<br>PALLET | UNITS/<br>LAYER | SQFT/<br>Layer | LAYER/<br>PALLET | WEIGHT/<br>Pallet |  |
|---------|--------------|-----------------|-----------------|----------------|------------------|-------------------|--|
| 3-PIECE | 9 x 18 x 2¾  | 112.5           | 2               | 11.25          | 10               | 3296              |  |
|         | 18 x 18 x 2¾ |                 | 1               |                |                  |                   |  |
|         | 18 x 27 x 2¾ |                 | 2               |                |                  |                   |  |