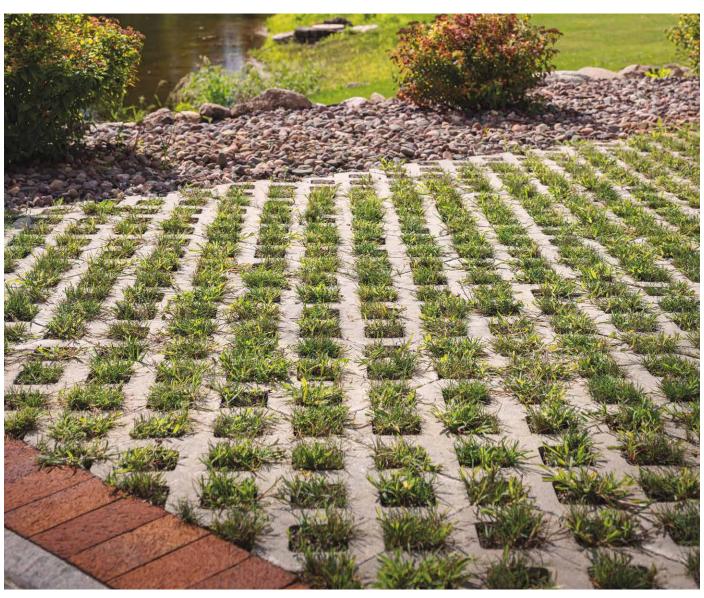

# **TURFSTONE**

GRID PAVER | 80MM

An open lattice grid design offers turf or gravel infill, creating a unique hardscape design that works in harmony with nature.

GRAY

### FEATURES & BENEFITS

- Manufactured in accordance with ASTM C1319
- · Open lattice grid design for turf infill
- 40% surface opening with void space for creating a grass pavement
- Applications include driveways, parking stalls, ramps, service and emergency access lanes