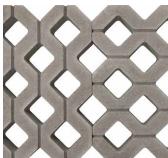

#### SHAPES & SIZES

80MM

15¾ x 23½ x 3½

View the product page on **Belgard.com** for more information