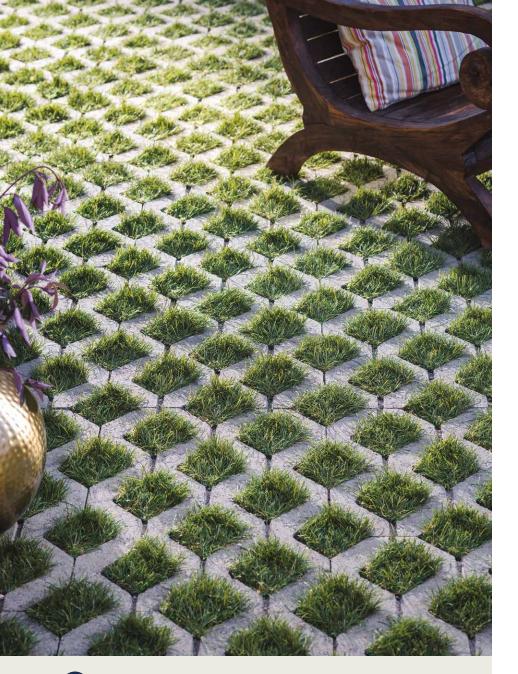

# **TURFSTONE**

GRID PAVER | 80MM

An open lattice grid design offers turf or gravel infill, creating a unique hardscape design that works in harmony with nature.

GRAY

### FEATURES & BENEFITS

- Manufactured in accordance with ASTM C1319
- · Open lattice grid design for turf infill
- 40% surface opening with void space for creating a grass pavement
- Applications include driveways, parking stalls, ramps, service and emergency access lanes