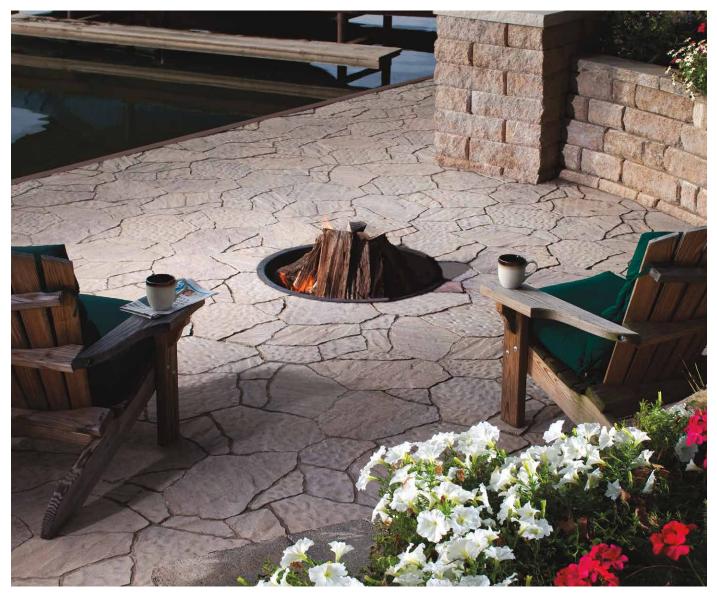

# MEGA-ARBEL®

The look of flagstone is expressed by this paver's irregular shape, slightly uneven texture and large dramatic scale. False joints create a random look that adds to its natural appeal.

SAVANNAH

## FEATURES & BENEFITS

- Large, dramatic scale that mimics natural stone
- Blends with the natural landscape
- Irregular interlocking system that utilizes a no-repeat pattern
- Ideal for walkways, patios and poolscapes