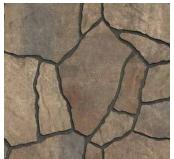

#### NATURAL COLLECTION

# MEGA-ARBEL®



The look of flagstone is expressed by this paver's irregular shape, slightly uneven texture and large dramatic scale. False joints create a random look that adds to its natural appeal.







SAVANNAH

POTOMAC



#### **QUALITY FOR LIFE**

Every step of our manufacturing process incorporates rigorous research, testing and quality assurance. We demand the highest quality from each of our facilities across North America. We believe in creating world class building products that stand the test of time. See our lifetime warranty at **Belgard.com/Warranty** 

## FEATURES & BENEFITS

- Large, dramatic scale that mimics natural stone
- Blends with the natural landscape
- Irregular interlocking system that utilizes a no-repeat pattern
- Ideal for walkways, patios and poolscapes

## SHAPES & SIZES



15¾ x 21 x 2¾

### PALLET INFORMATION

| MEGA-ARBEL° |               | SQFT/  | UNITS/ | SQFT/ | LAYER/ | WEIGHT/ |
|-------------|---------------|--------|--------|-------|--------|---