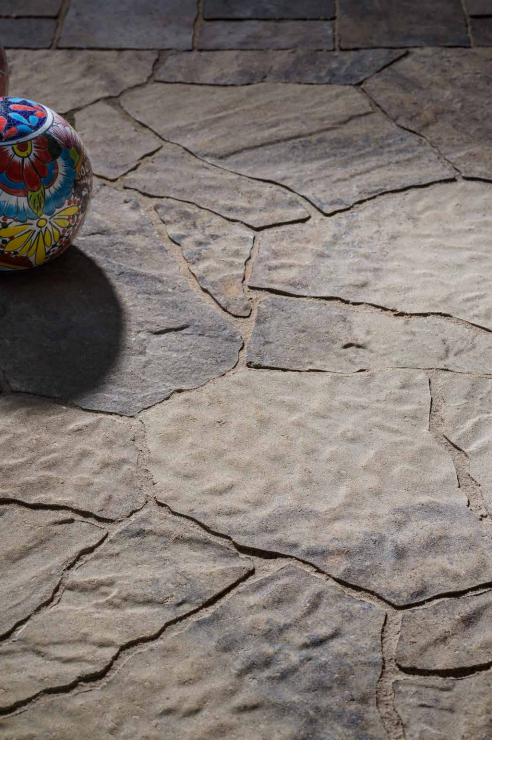

# MEGA-ARBEL®

The look of flagstone is expressed by this paver's irregular shape, slightly uneven texture and large dramatic scale. False joints create a random look that adds to its natural appeal.

SAVANNAH

## FEATURES & BENEFITS

- Large, dramatic scale that mimics natural stone
- Blends with the natural landscape
- Irregular interlocking system that utilizes a no-repeat pattern
- Ideal for walkways, patios and poolscapes