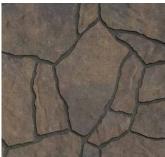

#### NATURAL COLLECTION

# MEGA-ARBEL®



The look of flagstone is expressed by this paver's irregular shape, slightly uneven texture and large dramatic scale. False joints create a random look that adds to its natural appeal.







SAVANNAH

POTOMAC



#### **QUALITY FOR LIFE**

Every step of our manufacturing process incorporates rigorous research, testing and quality assurance. We demand the highest quality from each of our facilities across North America. We believe in creating world class building products that stand the test of time. See our lifetime warranty at **Belgard.com/Warranty** 

## FEATURES & BENEFITS

- Large, dramatic scale that mimics natural stone
- Blends with the natural landscape
- Irregular interlocking system that utilizes a no-repeat pattern
- Ideal for walkways, patios and poolscapes

## SHAPES & SIZES



15¾ x 21 x 2¾

### PALLET INFORMATION

| MEGA-ARBEL° |               | SQFT/  | UNITS/ | SQFT/ | LAYER/ | WEIGHT/ |
|-------------|---------------|--------|--------|-------|--------|-----