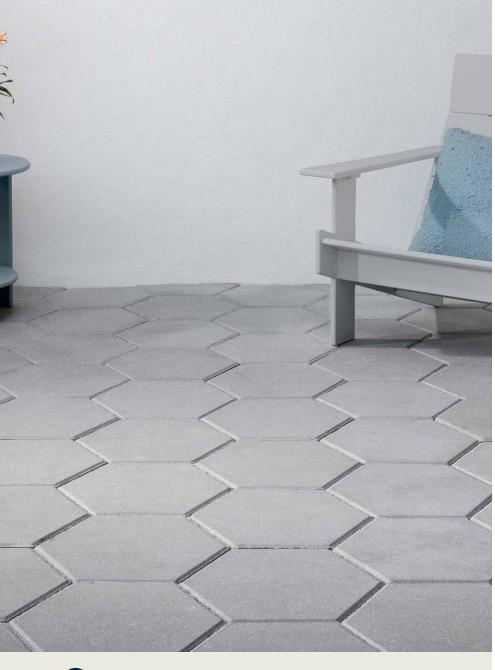

#### METROPOLITAN COLLECTION

# HEXAGON PAVER | 60MM

Geometric beauty is reflected in the art deco design of this hexagon-shaped paver that can be used alone or for creating intricate and lively designs full of dynamic borders, accents or inlays.