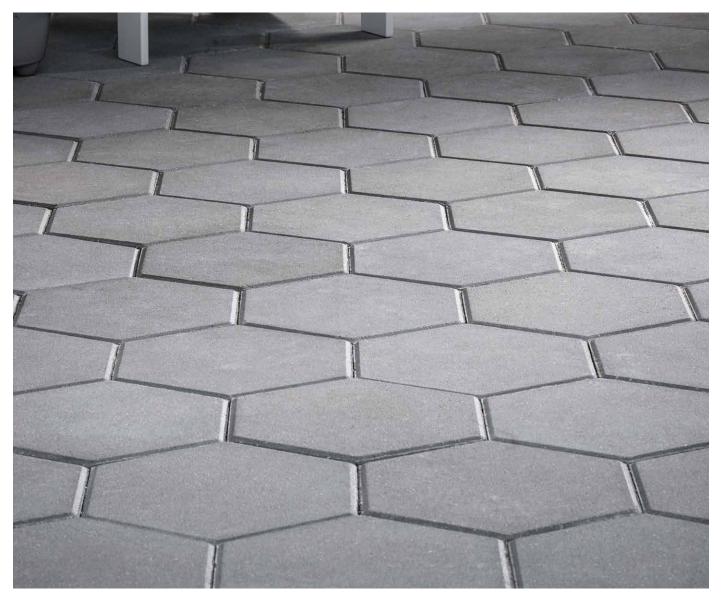

#### METROPOLITAN COLLECTION

# HEXAGON PAVER | 60MM

Geometric beauty is reflected in the art deco design of this hexagon-shaped paver that can be used alone or for creating intricate and lively designs full of dynamic borders, accents or inlays.