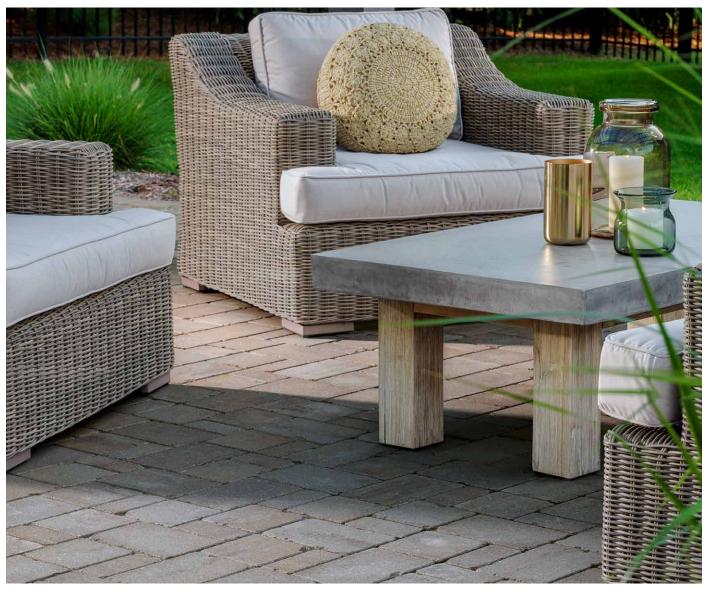

# DIMENSIONS" ANTIQUED

3-PIECE PAVER | 60MM

Reminiscent of hand-laid Mediterranean stone, the natural weathered texture creates an artisanal look of timeless sophistication.

CHESWICK

AVONDALE IRON BAY

## FEATURES & BENEFITS

- Gently distressed surface with antiqued edges for a time-honed look
- True installed dimensions for optimal layout
- · Reduced cuts, installation time and waste
- Increased options for creative patterns
- Compatible in sizing with all Belgard modular pavers - look for the Modular Sizing icon
- Ideal for walkways, patios and residential vehicular applications