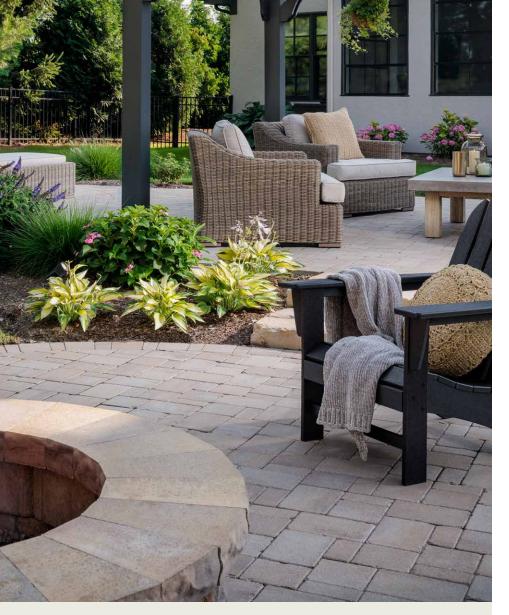

# DIMENSIONS" ANTIQUED

3-PIECE PAVER | 60MM

Reminiscent of hand-laid Mediterranean stone, the natural weathered texture creates an artisanal look of timeless sophistication.

CHESWICK

AVONDALE IRON BAY

## FEATURES & BENEFITS

- Gently distressed surface with antiqued edges for a time-honed look
- True installed dimensions for optimal layout
- · Reduced cuts, installation time and waste
- Increased options for creative patterns
- Compatible in sizing with all Belgard modular pavers - look for the Modular Sizing icon
- Ideal for walkways, patios and residential vehicular applications