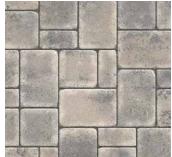

# DIMENSIONS" ANTIQUED

3-PIECE PAVER | 60MM

Reminiscent of hand-laid Mediterranean stone, the natural weathered texture creates an artisanal look of timeless sophistication.

CHESWICK

AVONDALE IRON BAY