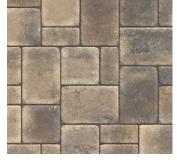

# DIMENSIONS" ANTIQUED

3-PIECE PAVER | 60MM

Reminiscent of hand-laid Mediterranean stone, the natural weathered texture creates an artisanal look of timeless sophistication.

CHESWICK

AVONDALE IRON BAY