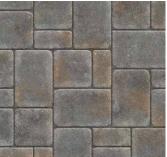

# DIMENSIONS" ANTIQUED

3-PIECE PAVER | 60MM

Reminiscent of hand-laid Mediterranean stone, the natural weathered texture creates an artisanal look of timeless sophistication.

CHESWICK

AVONDALE IRON BAY